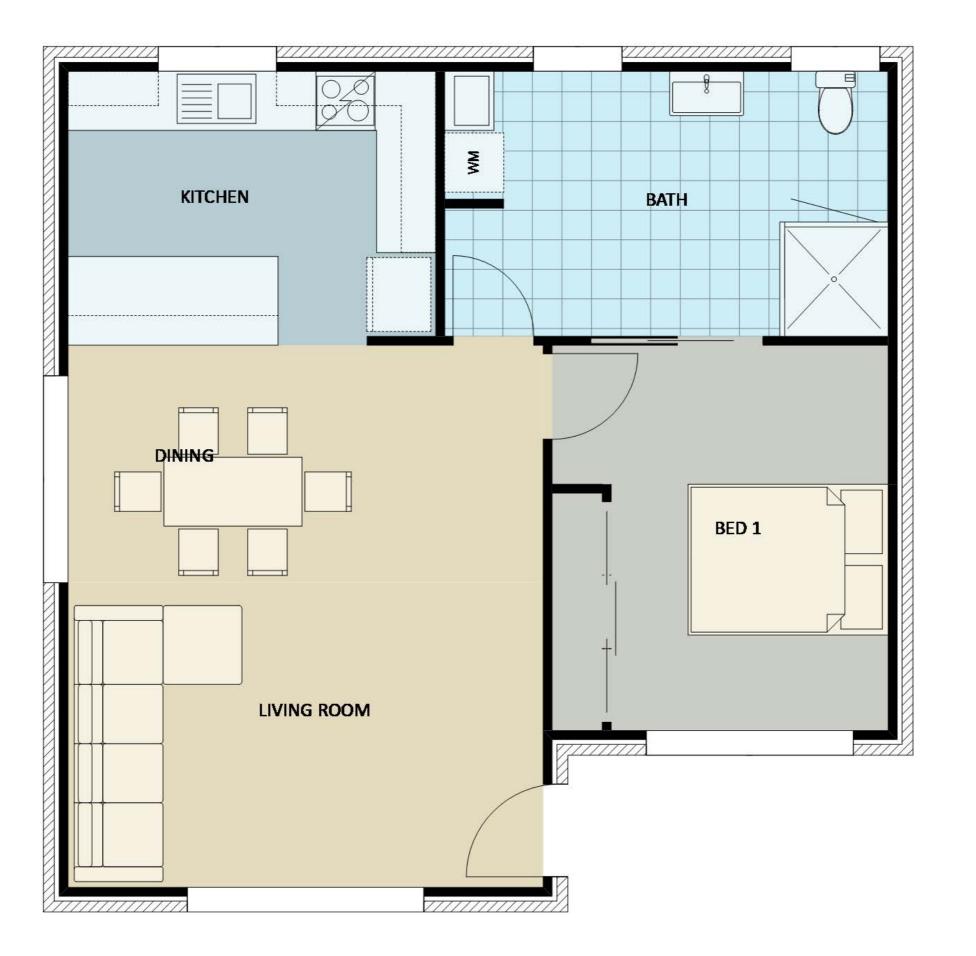

The Floorplan Booklet is an excellent tool to help you find the perfect design for your backyard. Inside are two floorplans for each of our designs. The furniture floorplan, this is a coloured representation of an example final layout that each design could be, to give you an idea of how spacing and furniture will work in the completed product. The floorplan with dimensions is an accurate professionally rendered plans of each design, to give you an idea of space and how well the design might fit within your backyard.