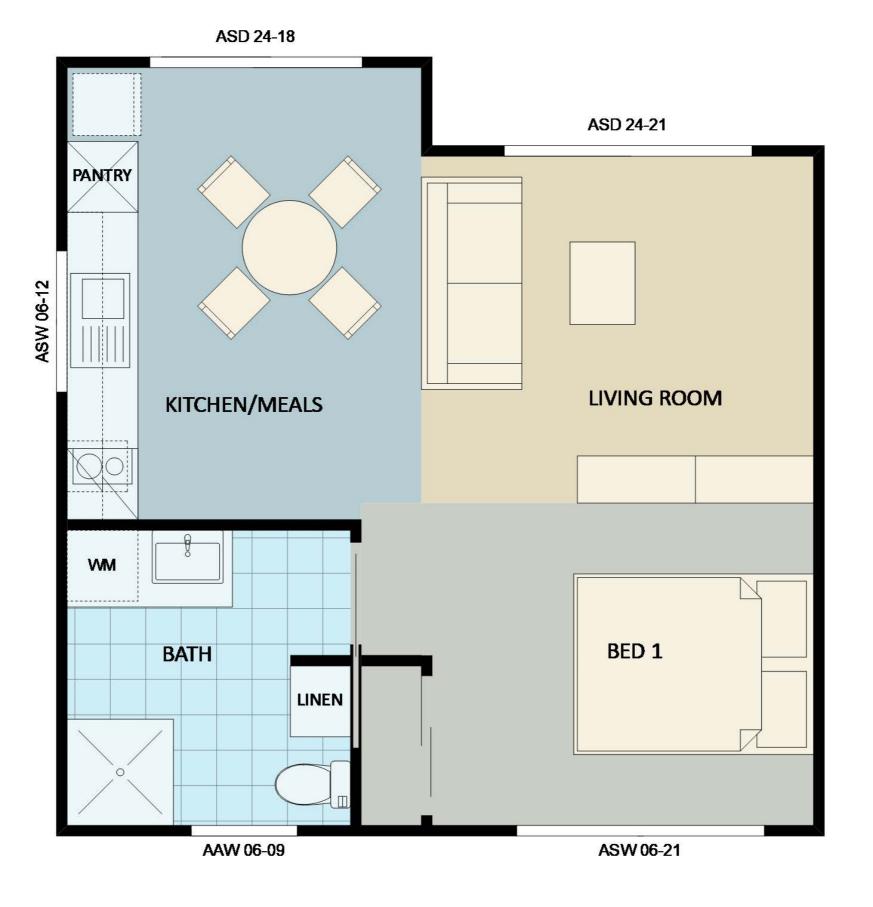

The Floorplan Booklet is an excellent tool to help you find the perfect design for your backyard. Inside are two floorplans for each of our designs. The furniture floorplan, this is a coloured representation of an example final layout that each design could be, to give you an idea of how spacing and furniture will work in the completed product. The floorplan with dimensions is an accurate professionally rendered plans of each design, to give you an idea of space and how well the design might fit within your backyard.