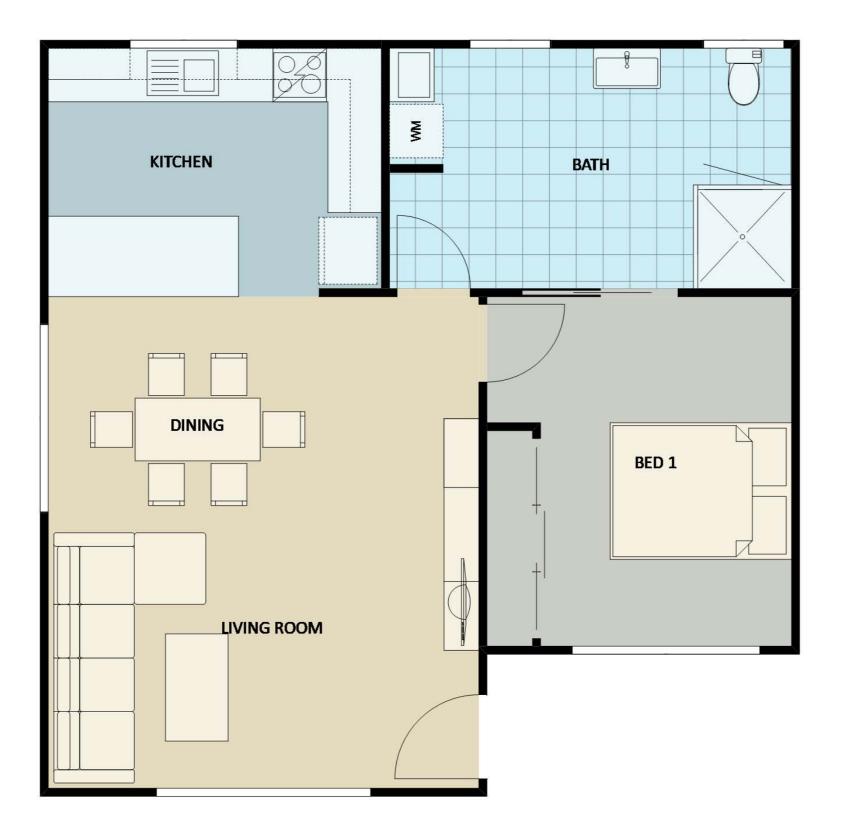

The Floorplan Booklet is an excellent tool to help you find the perfect design for your backyard. Inside are two floorplans for each of our designs. The furniture floorplan, this is a coloured representation of an example final layout that each design could be, to give you an idea of how spacing and furniture will work in the completed product. The floorplan with dimensions is an accurate professionally rendered plans of each design, to give you an idea of space and how well the design might fit within your backyard.