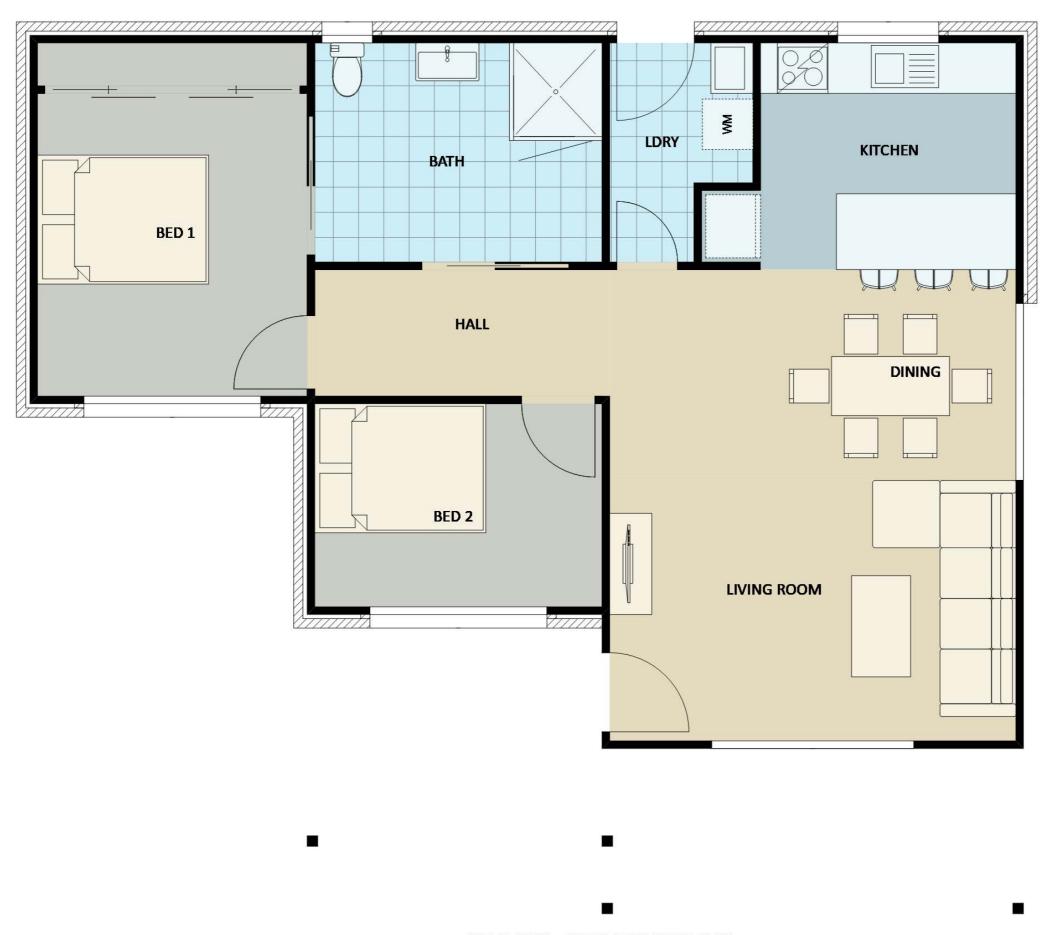

The Floorplan Booklet is an excellent tool to help you find the perfect design for your backyard. Inside are two floorplans for each of our designs. The furniture floorplan, this is a coloured representation of an example final layout that each design could be, to give you an idea of how spacing and furniture will work in the completed product. The floorplan with dimensions is an accurate professionally rendered plans of each design, to give you an idea of space and how well the design might fit within your backyard.