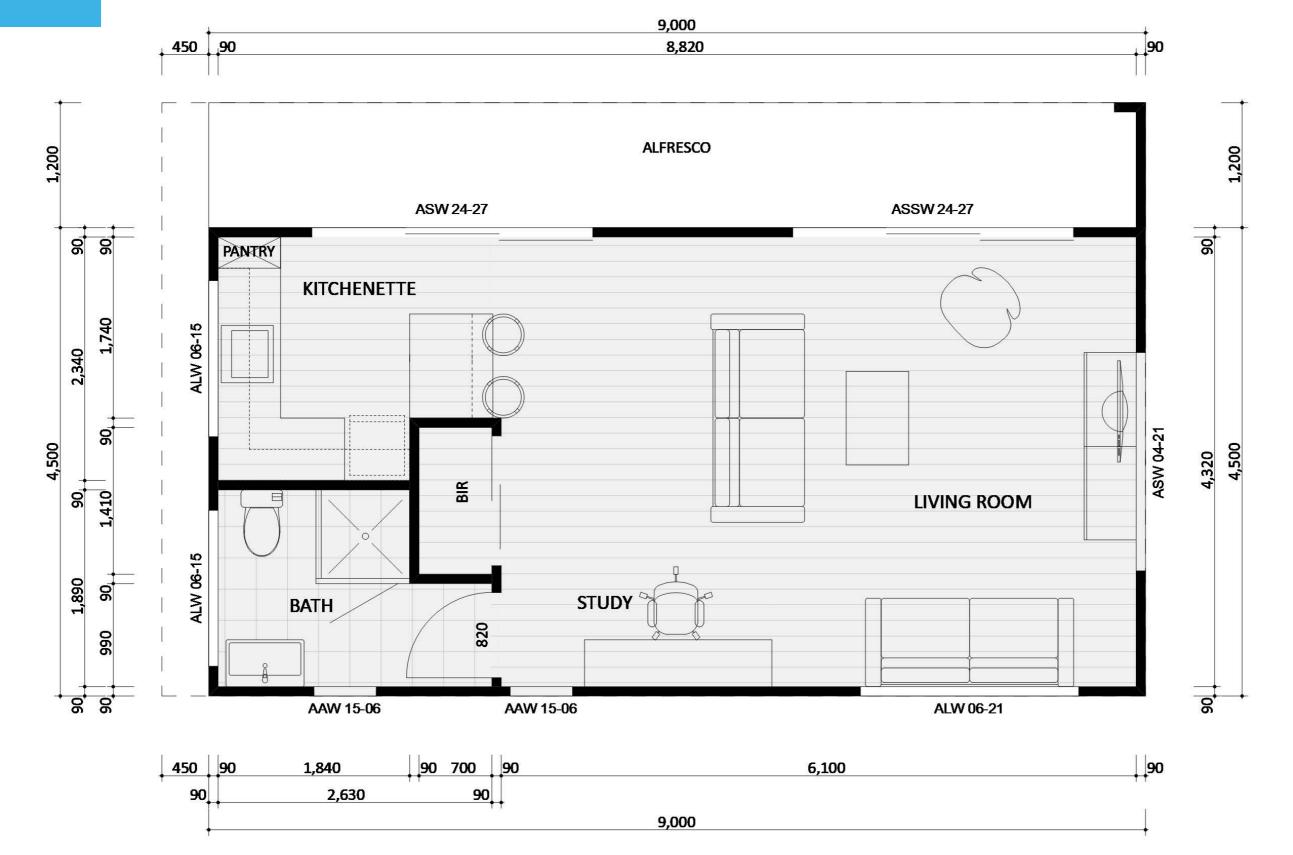

The Floorplan Booklet is an excellent tool to help you find the perfect design for your backyard. Inside are two floorplans for each of our designs. The furniture floorplan, this is a coloured representation of an example final layout that each design could be, to give you an idea of how spacing and furniture will work in the completed product. The floorplan with dimensions is an accurate professionally rendered plans of each design, to give you an idea of space and how well the design might fit within your backyard.