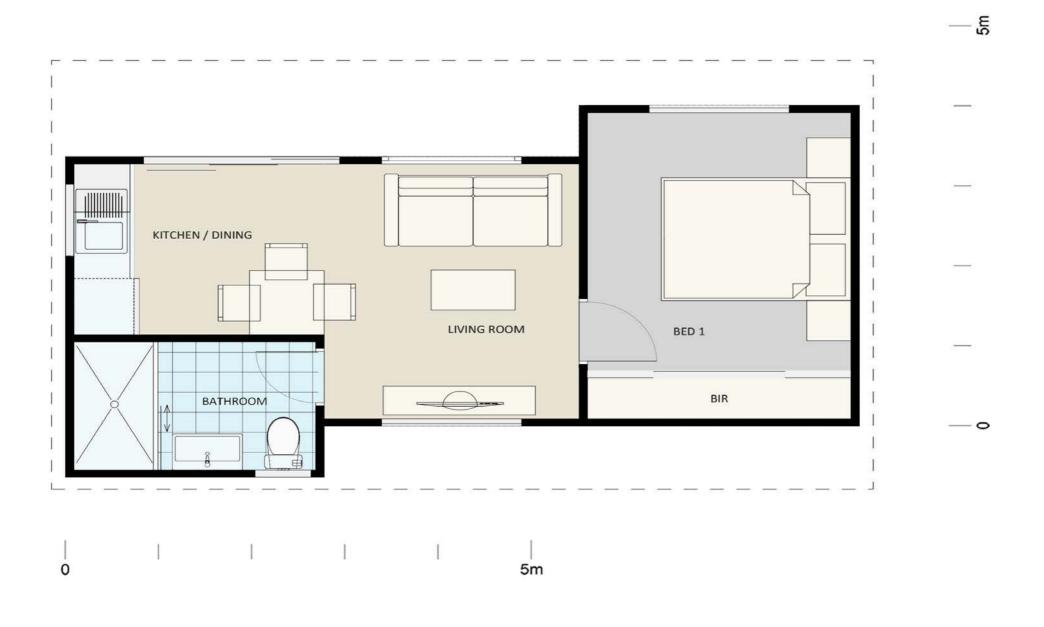

5,410

90¦

Build Cost \$83,128 Site Works \$3,938 Avg. 8,500 Planning Cost Avg. 2,820 90, 1,500 615 660 90 \$93,413

> 4,000 3,820 90 250 90

1,500 2,100 836 ASW 12-15 550 90 550 ASD 21-21 AFW 06-15 ASW 09-09 900 KITCHEN / DINING 2,130 LIVING ROOM BED 1 9 2,760 AAW 06-06 BIR 1,600 **BATHROOM** ASW 06-15 ASW 06-06 600 50 90 615 90 2,030 1,500 3,525 90 2,590 5,640 90 8,500