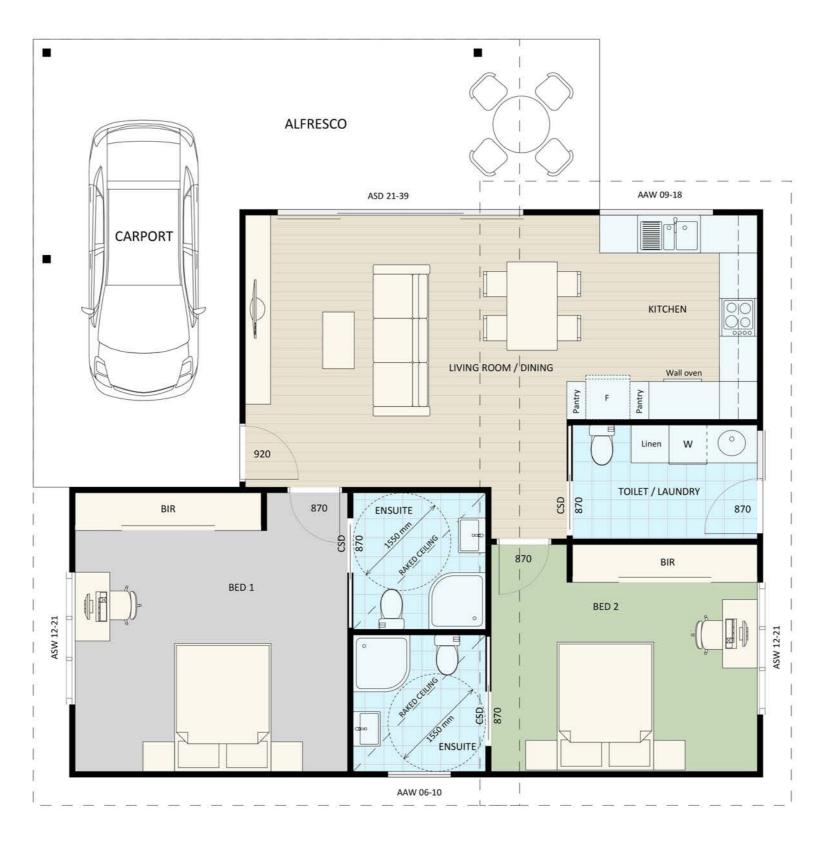

The Floorplan Booklet is an excellent tool to help you find the perfect design for your backyard. Inside are two floorplans for each of our designs. The furniture floorplan, this is a coloured representation of an example final layout that each design could be, to give you an idea of how spacing and furniture will work in the completed product. The floorplan with dimensions is an accurate professionally rendered plans of each design, to give you an idea of space and how well the design might fit within your backyard.

## How to Use this Brochure

16 MODERN - FURNITURE FLOOR PLAN

Build Cost \$33,681 Site Works Avg. 4.400 Planning Cost Avg. 90 4.220 **90**, \$5,654 \$42,452 **ASW 12-24** 

16 MODERN - FLOOR PLAN

18 MODERN - FURNITURE FLOOR PLAN