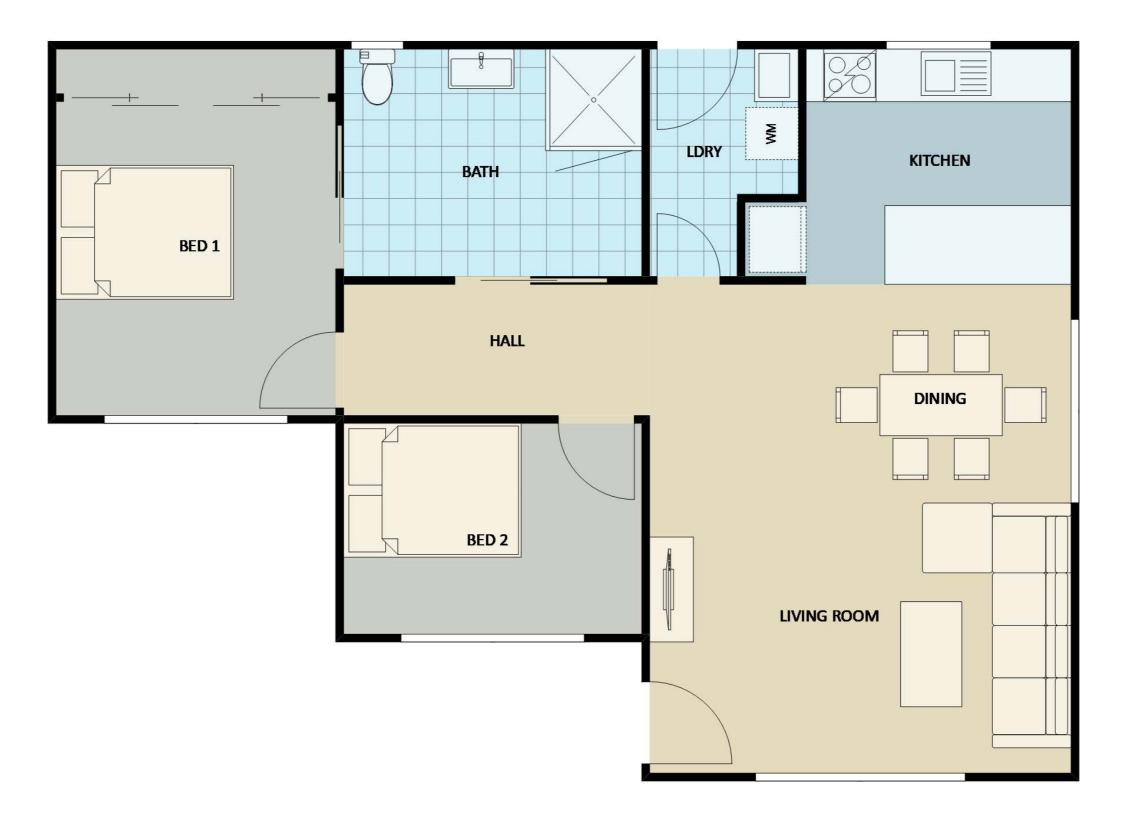

The Floorplan Booklet is an excellent tool to help you find the perfect design for your backyard. Inside are two floorplans for each of our designs. The furniture floorplan, this is a coloured representation of an example final layout that each design could be, to give you an idea of how spacing and furniture will work in the completed product. The floorplan with dimensions is an accurate professionally rendered plans of each design, to give you an idea of space and how well the design might fit within your backyard.