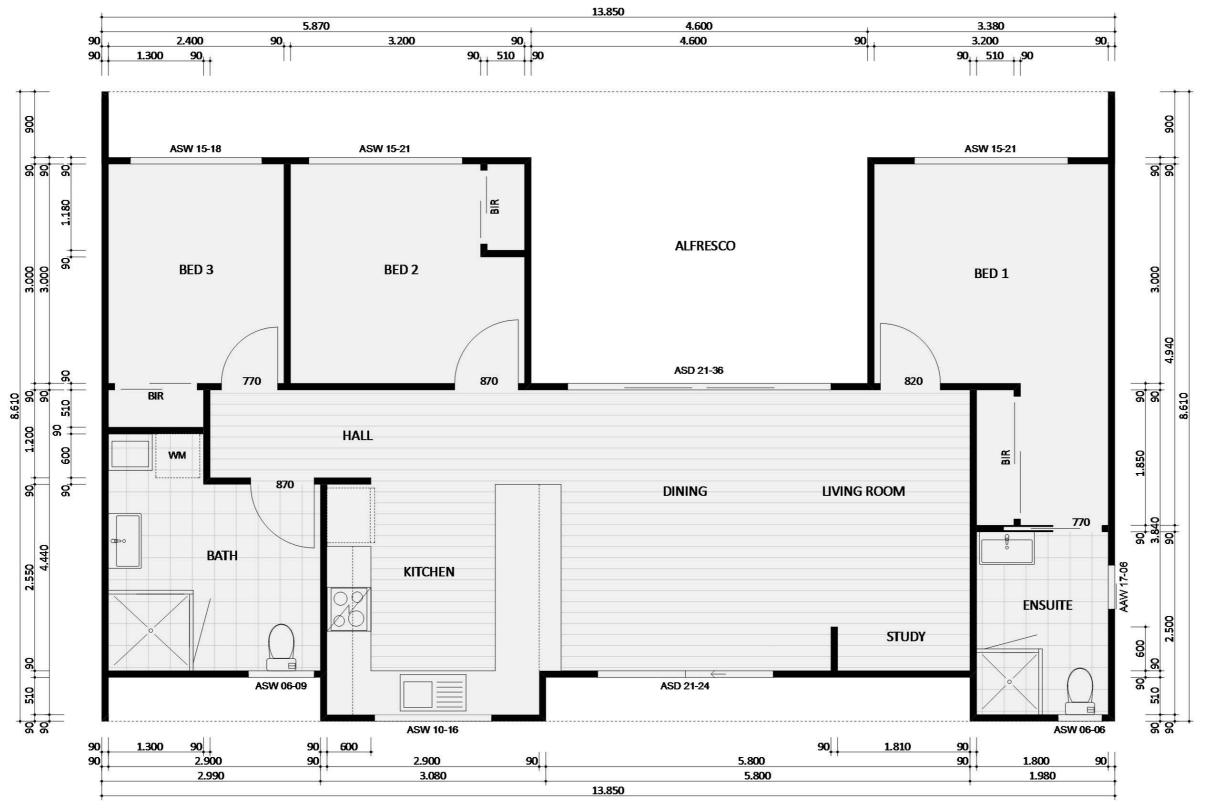

The Floorplan Booklet is an excellent tool to help you find the perfect design for your backyard. Inside are two floorplans for each of our designs. The furniture floorplan, this is a coloured representation of an example final layout that each design could be, to give you an idea of how spacing and furniture will work in the completed product. The floorplan with dimensions is an accurate professionally rendered plans of each design, to give you an idea of space and how well the design might fit within your backyard.