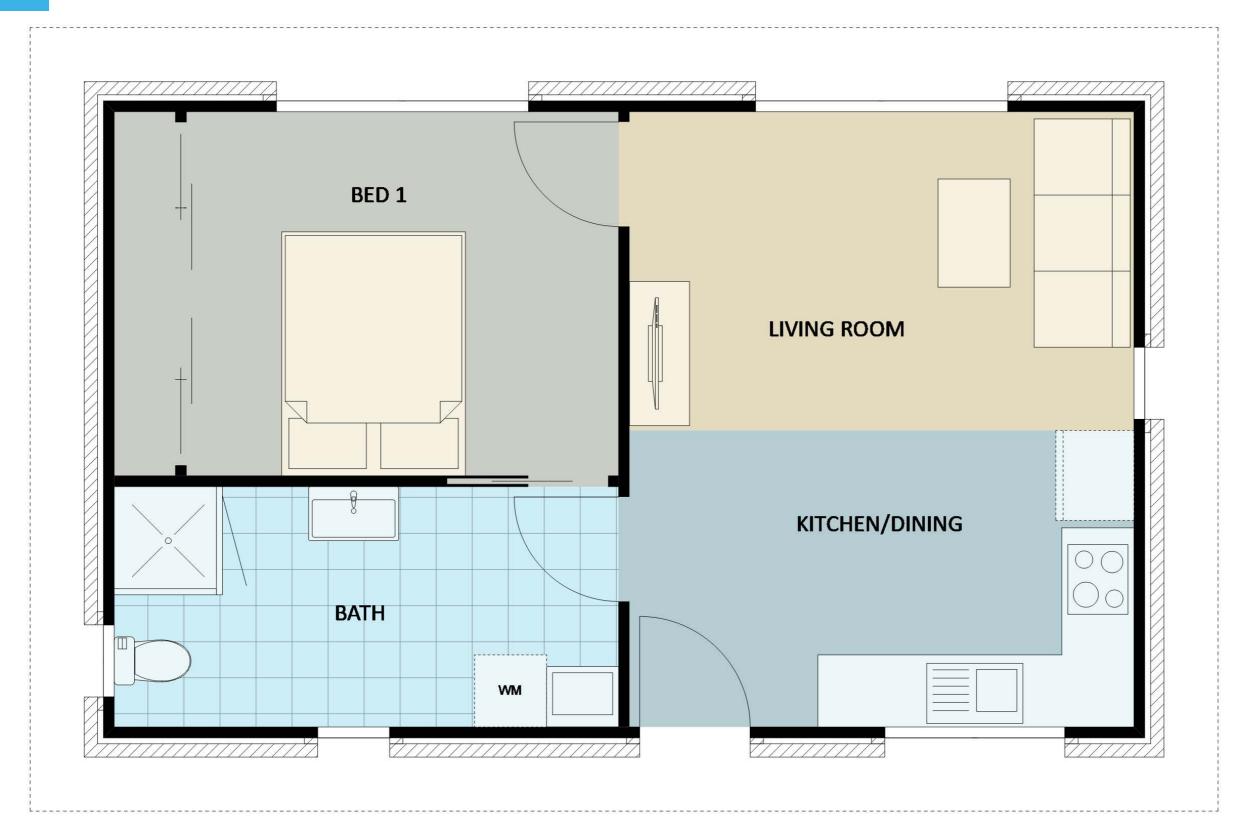

The Floorplan Booklet is an excellent tool to help you find the perfect design for your backyard. Inside are two floorplans for each of our designs. The furniture floorplan, this is a coloured representation of an example final layout that each design could be, to give you an idea of how spacing and furniture will work in the completed product. The floorplan with dimensions is an accurate professionally rendered plans of each design, to give you an idea of space and how well the design might fit within your backyard.