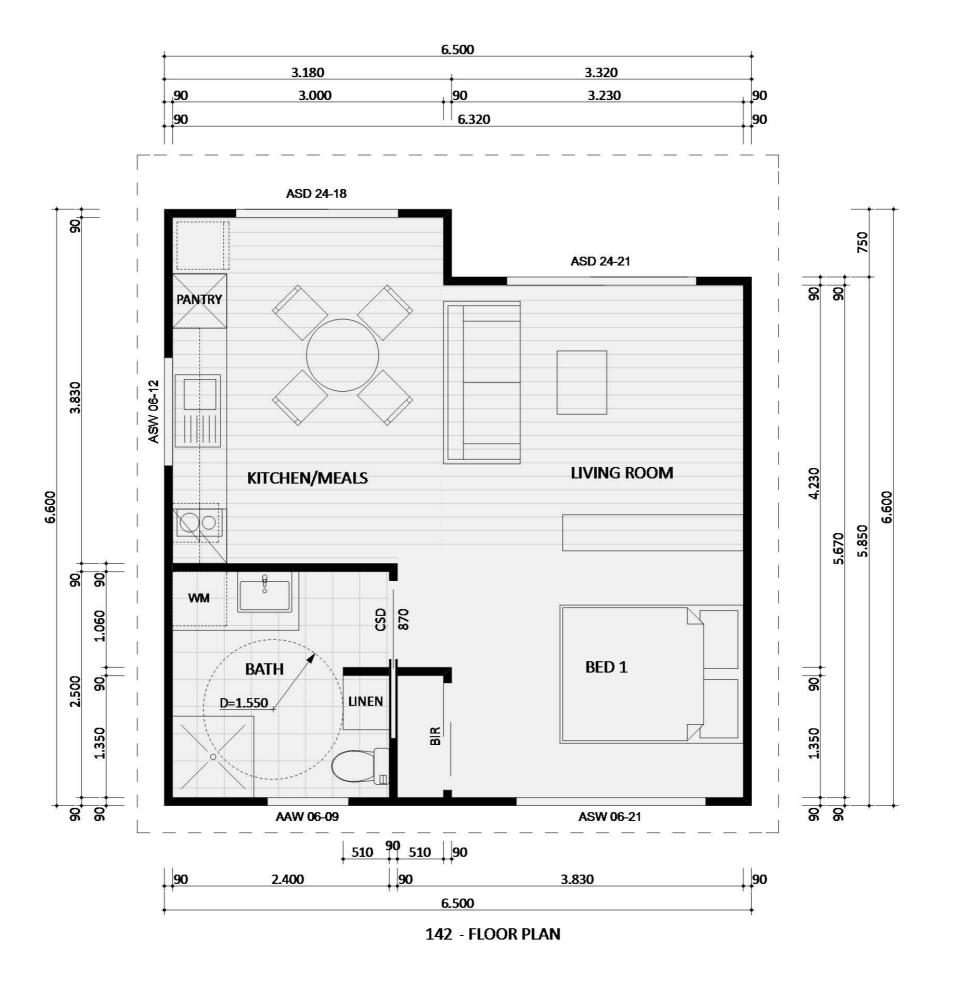

## Design 141

Build Cost \$169,586

Site Works \$7,253

Planning Cost \$12,38E Avg. \$12,38E

\$189,225

142 MODERN - FURNITURE FLOOR PLAN

Build Cost \$102,068

Site Works Avg.