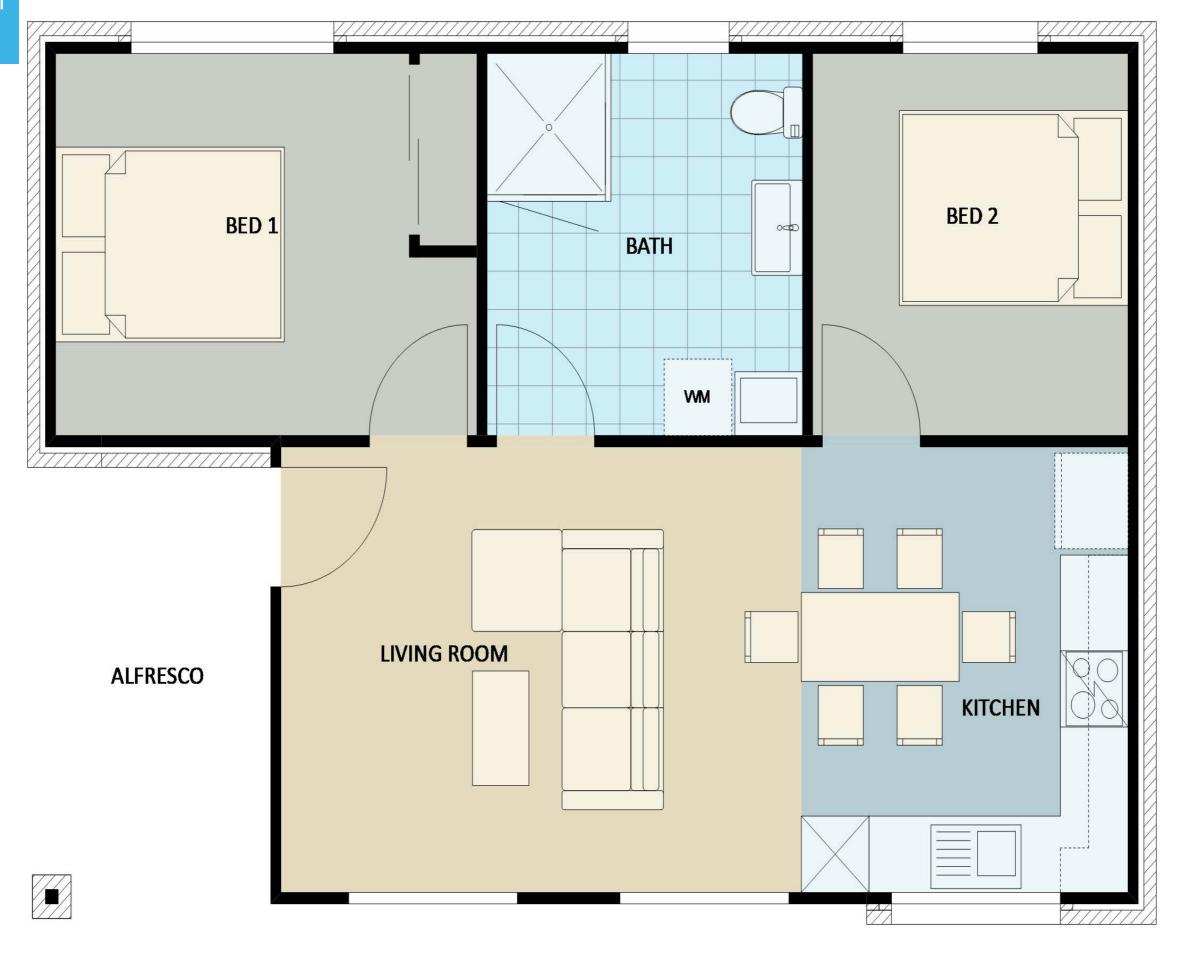

The Floorplan Booklet is an excellent tool to help you find the perfect design for your backyard. Inside are two floorplans for each of our designs. The furniture floorplan, this is a coloured representation of an example final layout that each design could be, to give you an idea of how spacing and furniture will work in the completed product. The floorplan with dimensions is an accurate professionally rendered plans of each design, to give you an idea of space and how well the design might fit within your backyard.