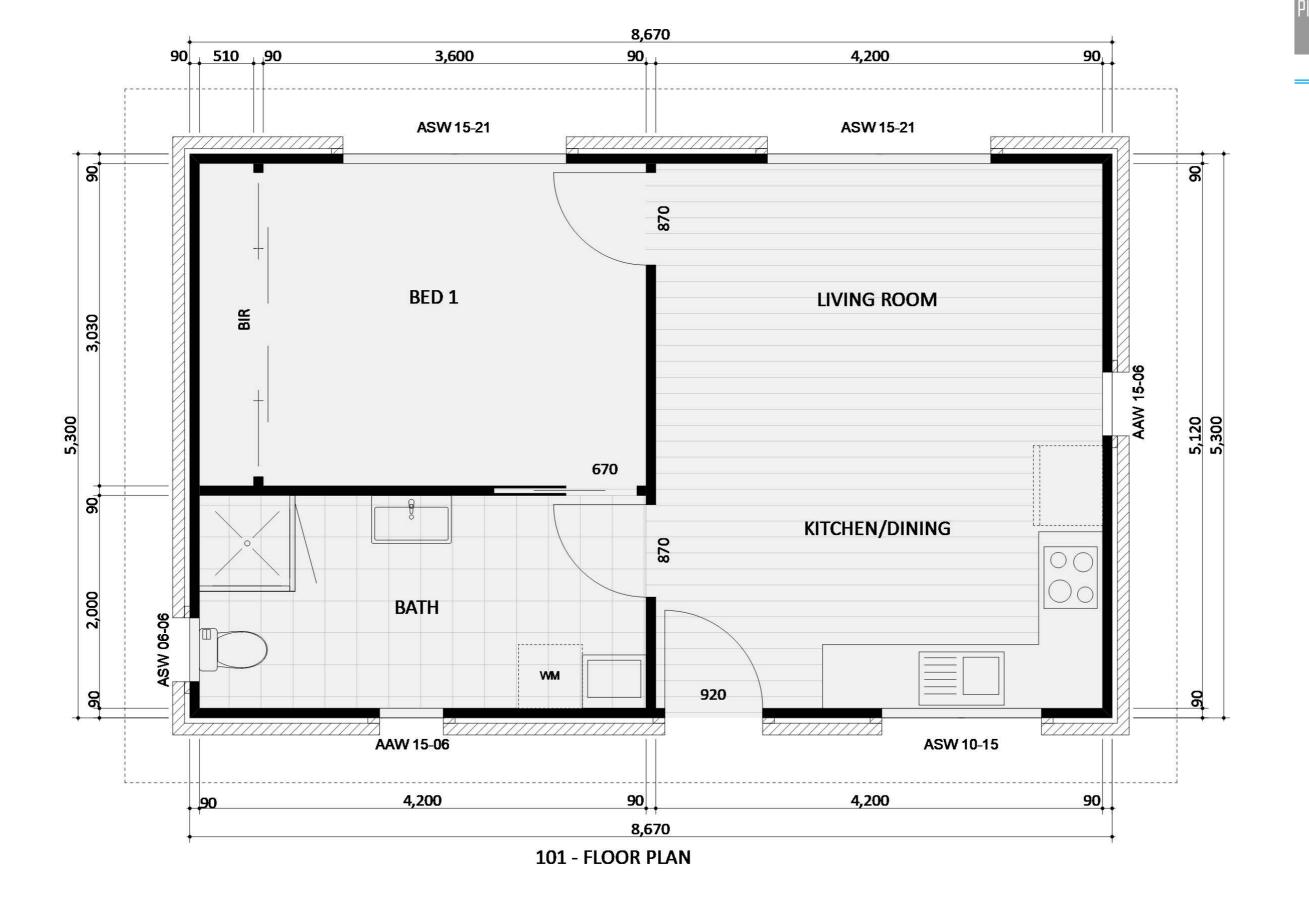

The Floorplan Booklet is an excellent tool to help you find the perfect design for your backyard. Inside are two floorplans for each of our designs. The furniture floorplan, this is a coloured representation of an example final layout that each design could be, to give you an idea of how spacing and furniture will work in the completed product. The floorplan with dimensions is an accurate professionally rendered plans of each design, to give you an idea of space and how well the design might fit within your backyard.