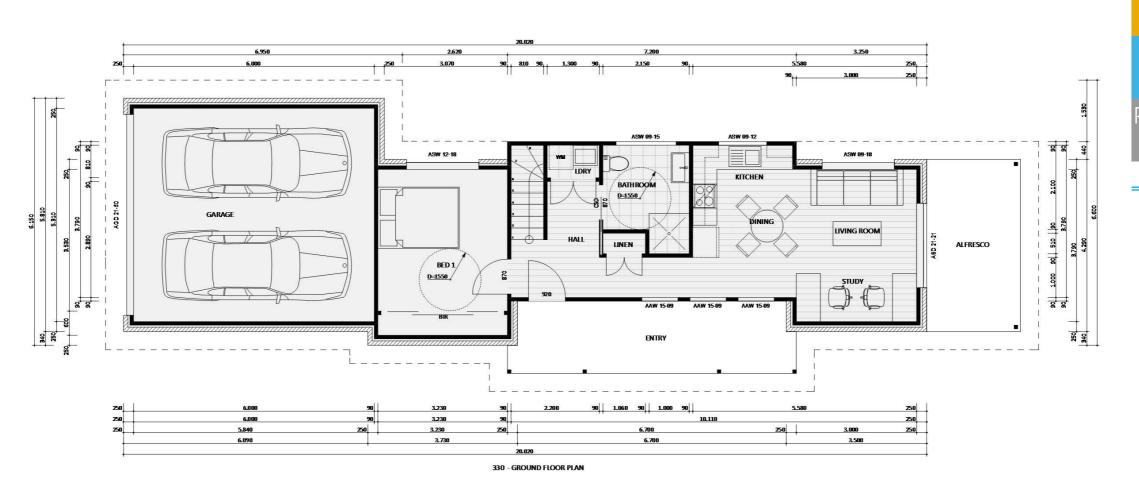

Site Works \$9,973

Planning Cost Avg.

\$290,823

KITCHEN BATHROOM GARAGE DINING LIVING ROOM HALL LINEN ALFRESCO BED 1

330 MODERN - FURNITURE GROUND FLOOR PLAN

Site Works \$9,973

Planning Cost Avg. \$14,131

\$290,823