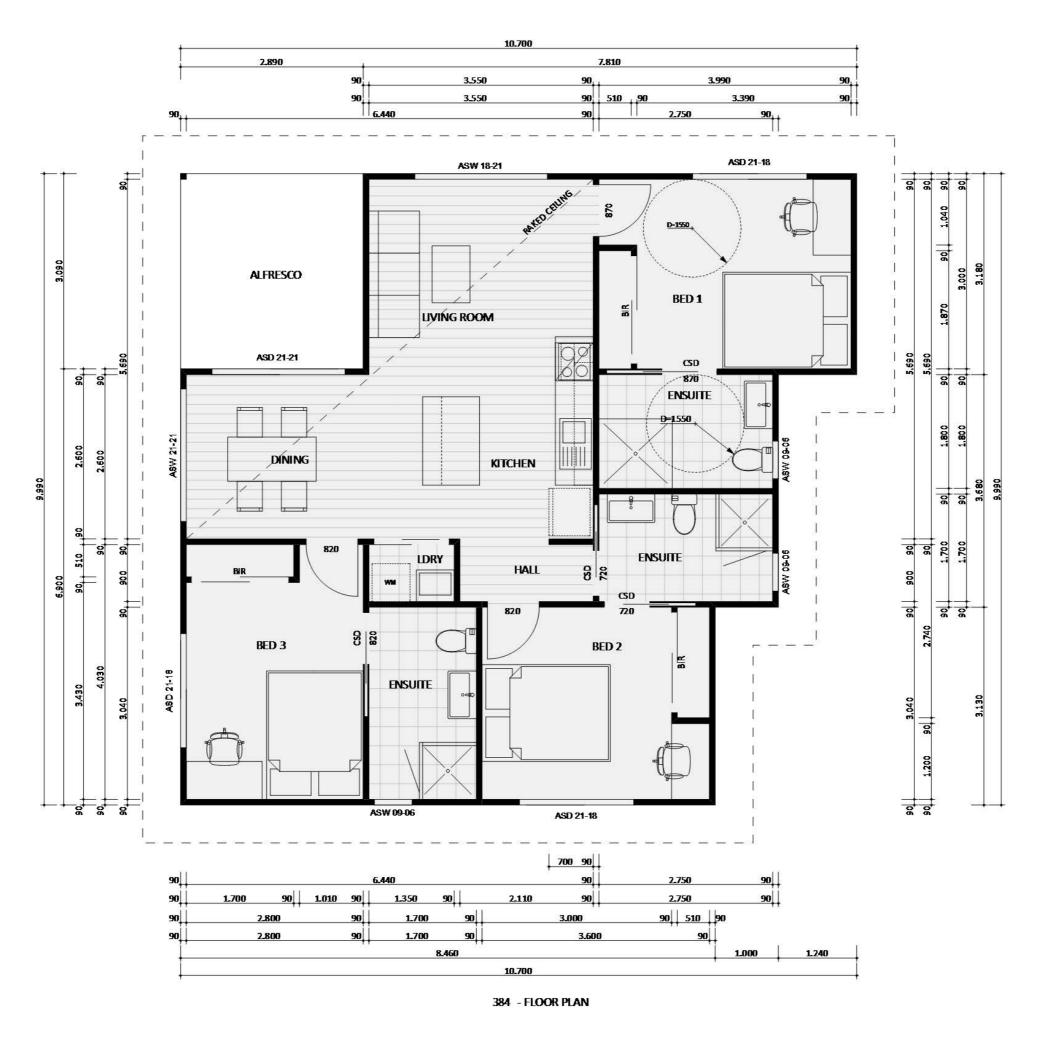

Planning Cost \$10,807

Avg. \$141,405

Design 123

Build Cost \$83,128

Site Works \$3,938

Planning Cost \$6,347

\$93,413

ELEVATION 02  $\bigvee$ 

5,410

90¦

Build Cost \$83,128 Site Works \$3,938 Avg. 8,500 Planning Cost Avg. 2,820 90, 1,500 615 660 90 \$93,413

> 4,000 3,820 90 250 90

1,500 2,100 836 ASW 12-15 550 90 550 ASD 21-21 AFW 06-15 ASW 09-09 900 KITCHEN / DINING 2,130 LIVING ROOM BED 1 9 2,760 AAW 06-06 BIR 1,600 **BATHROOM** ASW 06-15 ASW 06-06 600 50 90 615 90 2,030 1,500 3,525 90 2,590 5,640 90 8,500