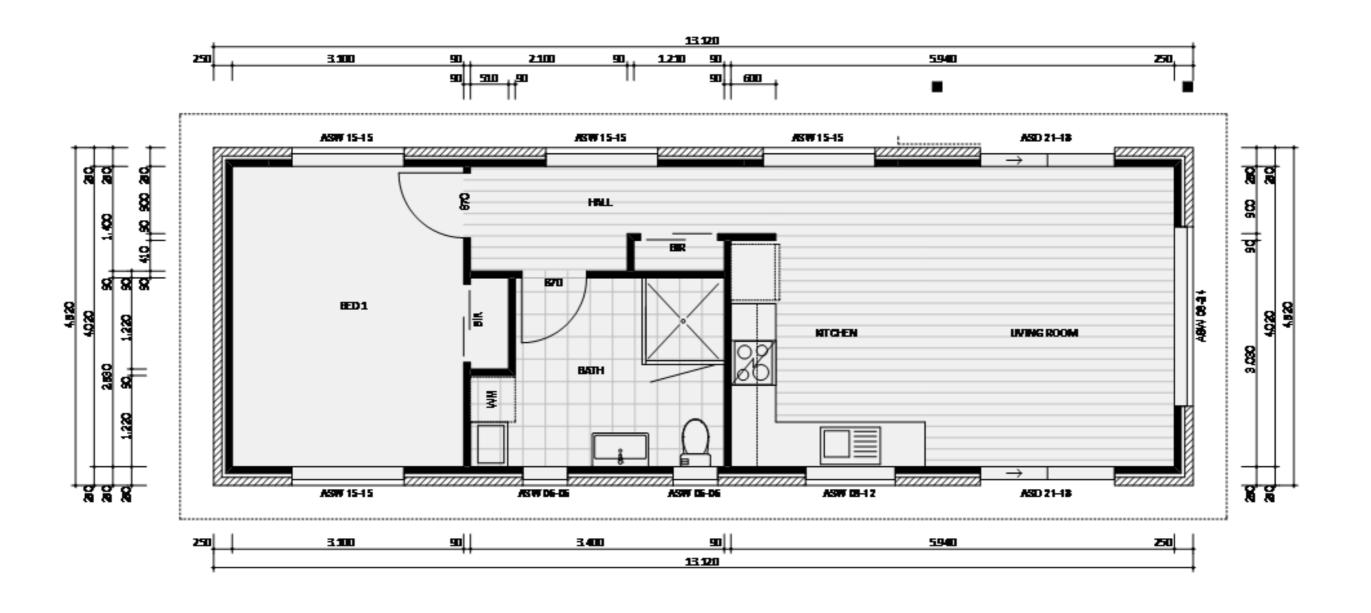

Site Works \$3,189

\$65,503

Site Works \$3,1

lanning Cost \$5,701 Avg. \$5,701

\$65,503

18 MODERN - FLOOR PLAN

Build Cost \$45,542

Site Works \$3,621

Planning Cost \$6,007

Avg. \$55,170

26 MODERN - FURNITURE FLOOR PLAN

16 MODERN - FLOOR PLAN

Site Works \$3,

lanning Cost Avg. \$6,007

\$55,170

28 MODERN - FURNITURE FLOOR PLAN