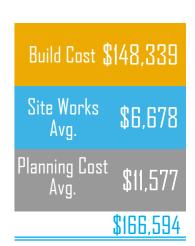

\$174,042

225 CLASSIC - FURNITURE FLOOR PLAN

Build Cost \$148,339

Site Works \$6,678

Avg. \$6,678

Planning Cost \$11,577

\$166,594

15,610 450, 250 5,940 90, 3,100 250, 450 90, 90, 4,590 1,210 450 TSW 15-18 TSD 21-18 TSW 15-18 TSW 15-18 870 HALL 1,400 870 770 8 8 BED 1 TSW 06-24 4,520 LIVING ROOM 3,030 KITCHEN/DINING 00 BED 2 **BATH** 90 ¥ 510 1,300 BIR 920 250 TSW 09-12 TSW 09-06 TSW 09-06 TSW 15-18 450 25 90 510 90 600 90 5,340 2,800 2,400 90 3,100 250 90 250 5,940 3,100 3,400 2,400 90 15,610