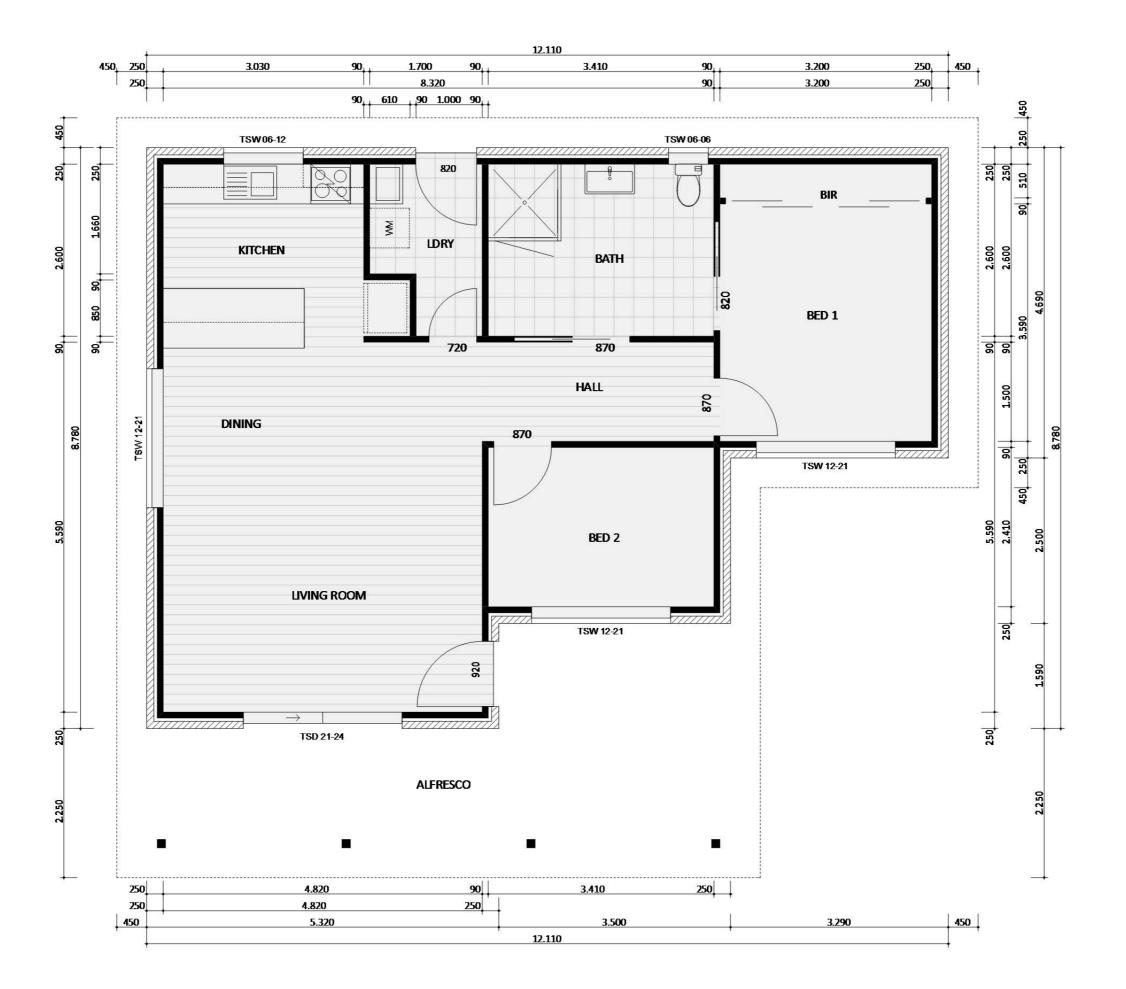

The Floorplan Booklet is an excellent tool to help you find the perfect design for your backyard. Inside are two floorplans for each of our designs. The furniture floorplan, this is a coloured representation of an example final layout that each design could be, to give you an idea of how spacing and furniture will work in the completed product. The floorplan with dimensions is an accurate professionally rendered plans of each design, to give you an idea of space and how well the design might fit within your backyard.