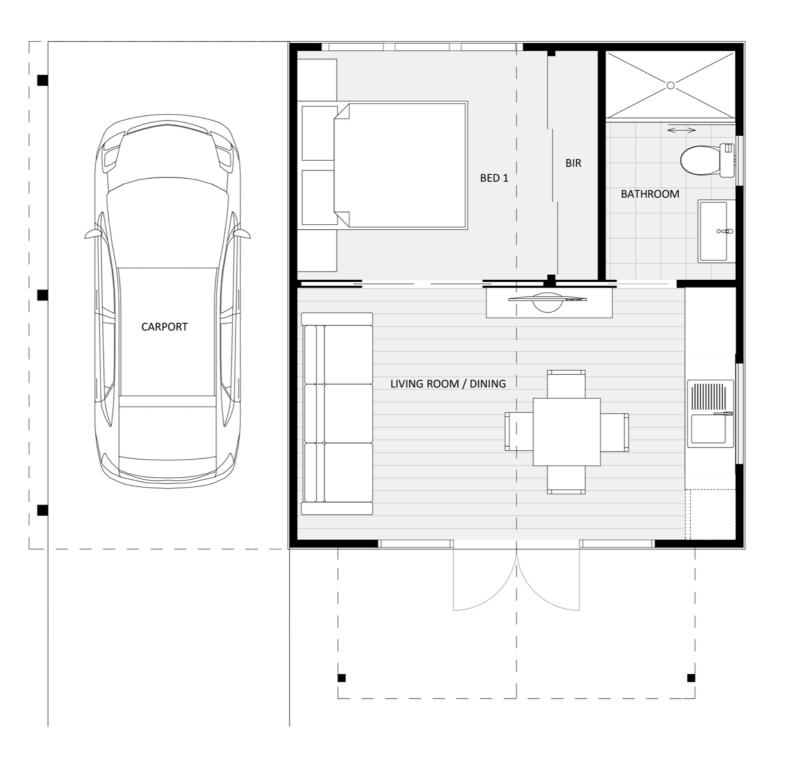

The Floorplan Booklet is an excellent tool to help you find the perfect design for your backyard. Inside are two floorplans for each of our designs. The furniture floorplan, this is a coloured representation of an example final layout that each design could be, to give you an idea of how spacing and furniture will work in the completed product. The floorplan with dimensions is an accurate professionally rendered plans of each design, to give you an idea of space and how well the design might fit within your backyard.