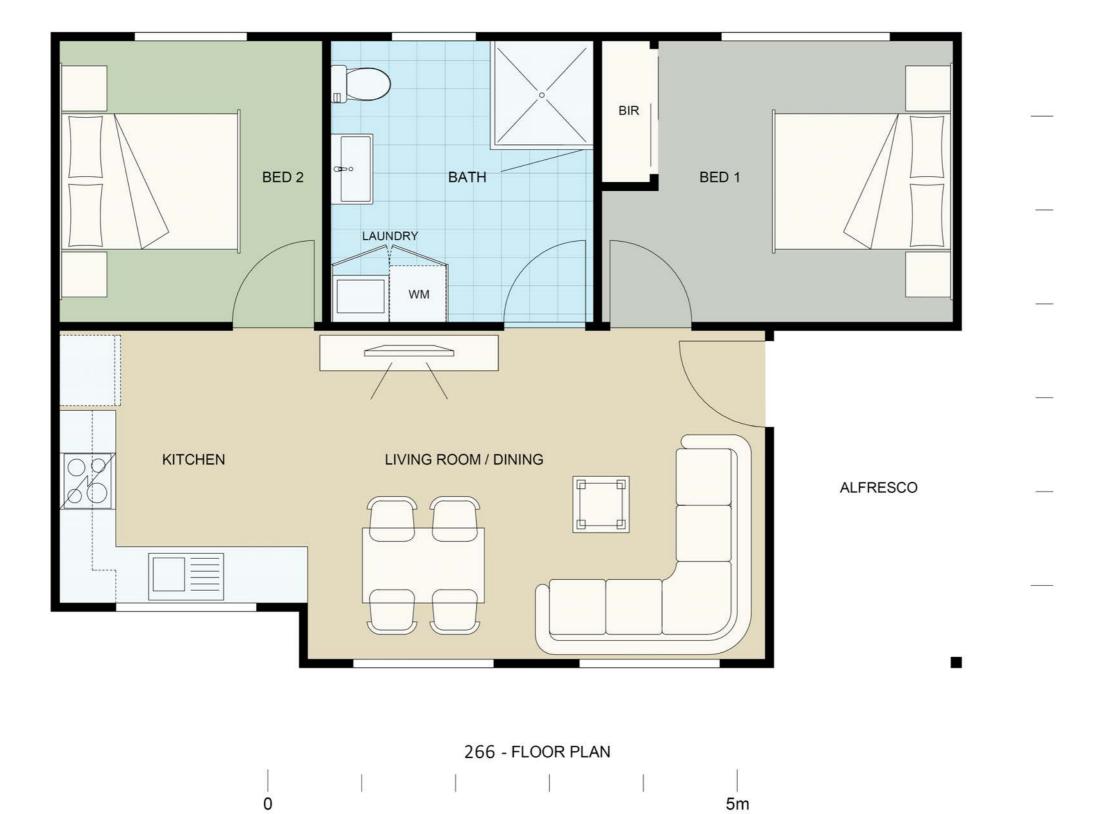

\$153,279

Build Cost \$136,196

Site Works \$5,860 Avg.

Planning Cost Avg.

\$153,279

266 - FLOOR PLAN

Build Cost \$245,612

Site Works \$8,200

Planning Cost \$12,550

\$266,362

DECK

Build Cost \$245,612

Site Works \$8,200

\$266,362

Build Cost \$199,356

Site Works Avg.