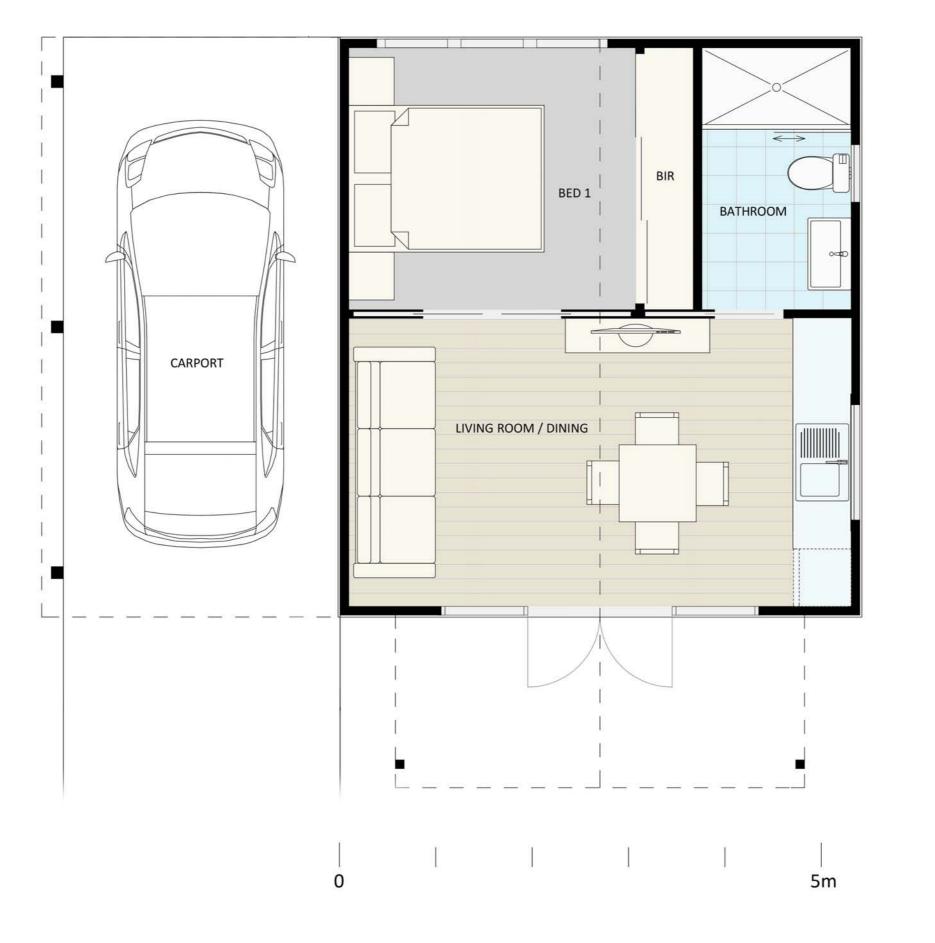

The Floorplan Booklet is an excellent tool to help you find the perfect design for your backyard. Inside are two floorplans for each of our designs. The furniture floorplan, this is a coloured representation of an example final layout that each design could be, to give you an idea of how spacing and furniture will work in the completed product. The floorplan with dimensions is an accurate professionally rendered plans of each design, to give you an idea of space and how well the design might fit within your backyard.