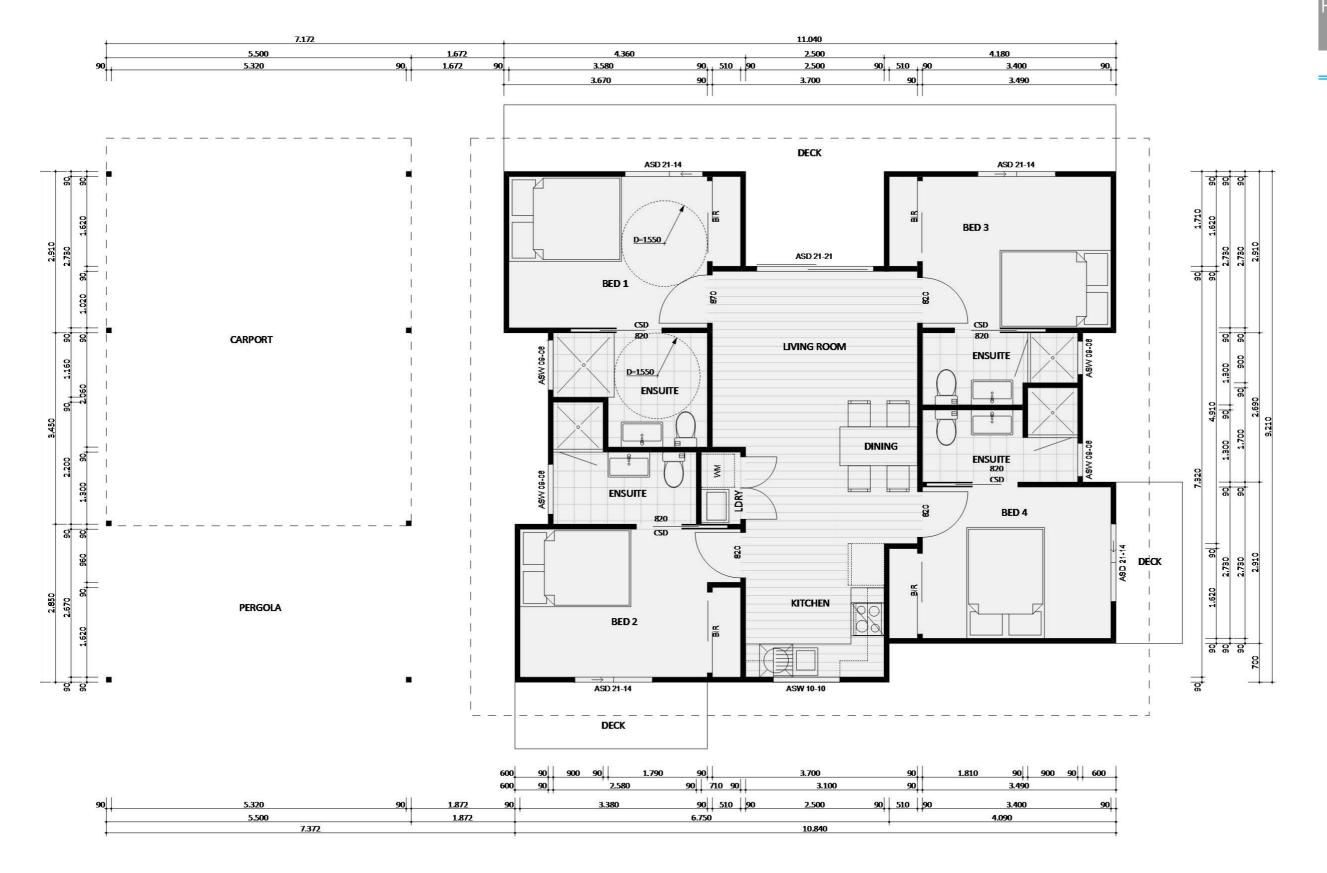

The Floorplan Booklet is an excellent tool to help you find the perfect design for your backyard. Inside are two floorplans for each of our designs. The furniture floorplan, this is a coloured representation of an example final layout that each design could be, to give you an idea of how spacing and furniture will work in the completed product. The floorplan with dimensions is an accurate professionally rendered plans of each design, to give you an idea of space and how well the design might fit within your backyard.