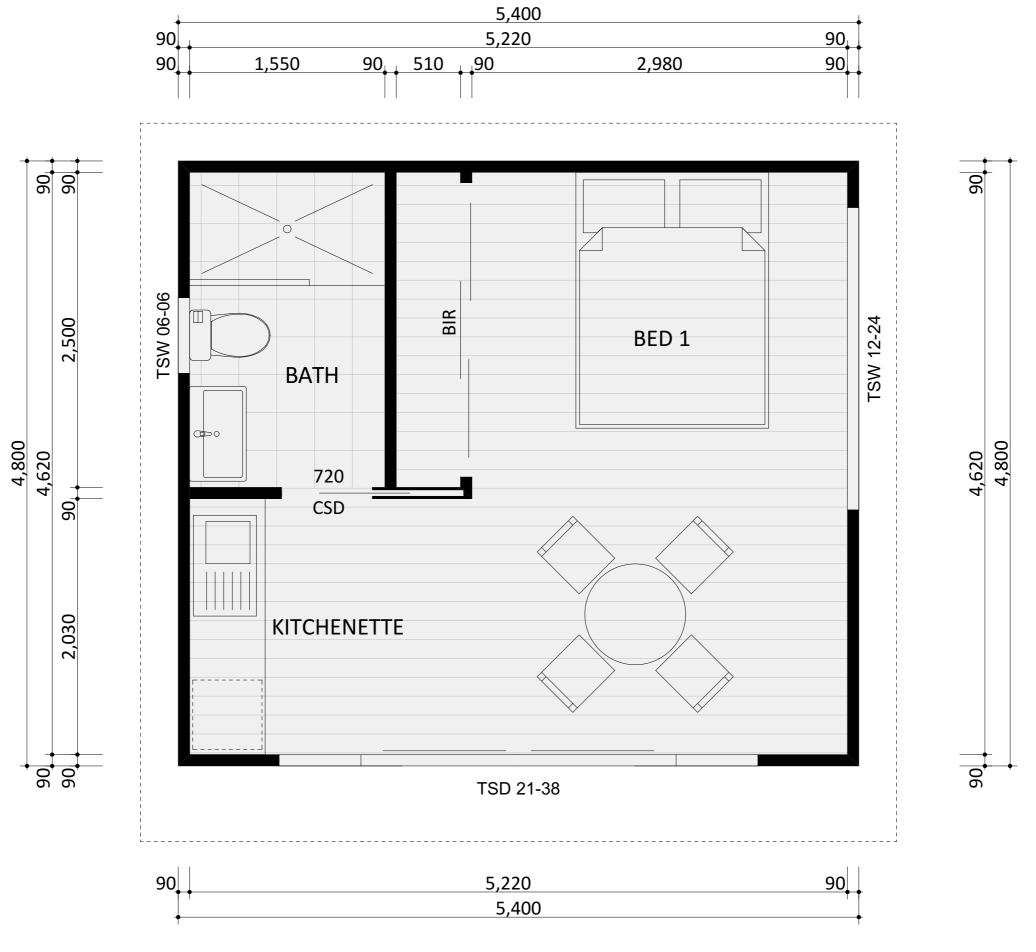

The Floorplan Booklet is an excellent tool to help you find the perfect design for your backyard. Inside are two floorplans for each of our designs. The furniture floorplan, this is a coloured representation of an example final layout that each design could be, to give you an idea of how spacing and furniture will work in the completed product. The floorplan with dimensions is an accurate professionally rendered plans of each design, to give you an idea of space and how well the design might fit within your backyard.