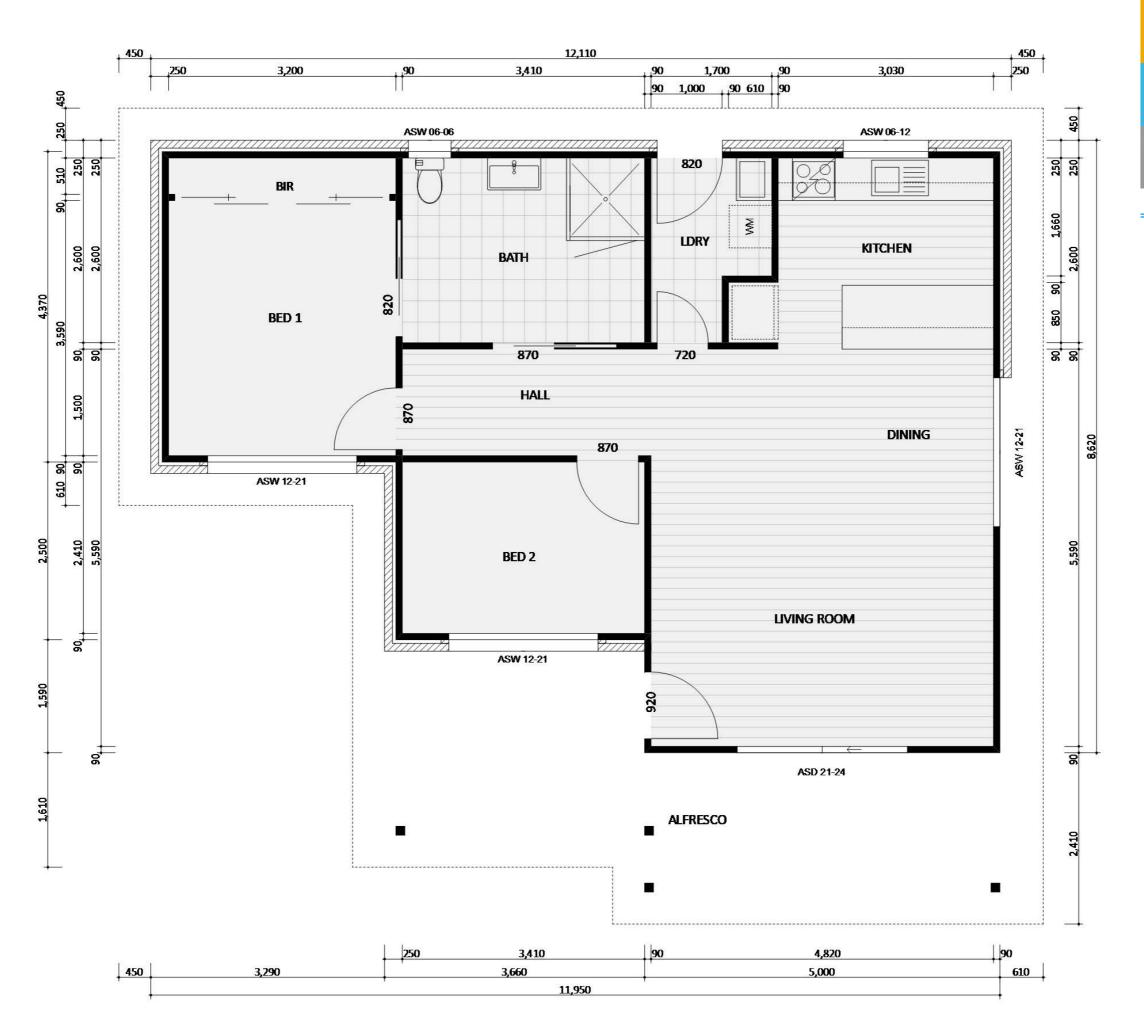

The Floorplan Booklet is an excellent tool to help you find the perfect design for your backyard. Inside are two floorplans for each of our designs. The furniture floorplan, this is a coloured representation of an example final layout that each design could be, to give you an idea of how spacing and furniture will work in the completed product. The floorplan with dimensions is an accurate professionally rendered plans of each design, to give you an idea of space and how well the design might fit within your backyard.