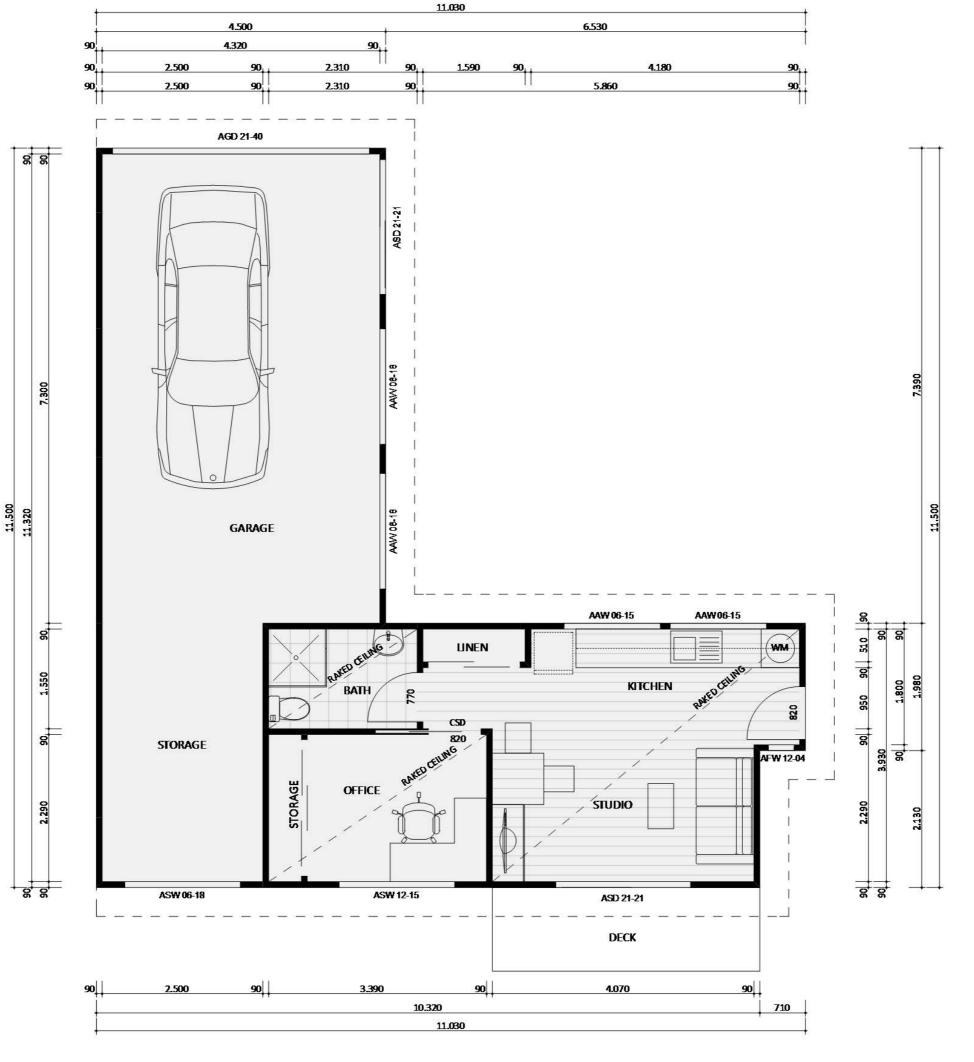

The Floorplan Booklet is an excellent tool to help you find the perfect design for your backyard. Inside are two floorplans for each of our designs. The furniture floorplan, this is a coloured representation of an example final layout that each design could be, to give you an idea of how spacing and furniture will work in the completed product. The floorplan with dimensions is an accurate professionally rendered plans of each design, to give you an idea of space and how well the design might fit within your backyard.