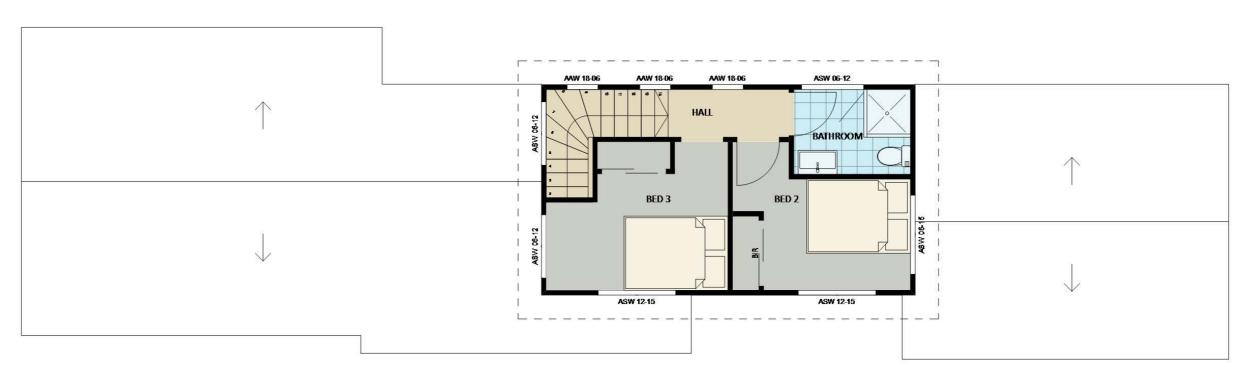

The Floorplan Booklet is an excellent tool to help you find the perfect design for your backyard. Inside are two floorplans for each of our designs. The furniture floorplan, this is a coloured representation of an example final layout that each design could be, to give you an idea of how spacing and furniture will work in the completed product. The floorplan with dimensions is an accurate professionally rendered plans of each design, to give you an idea of space and how well the design might fit within your backyard.