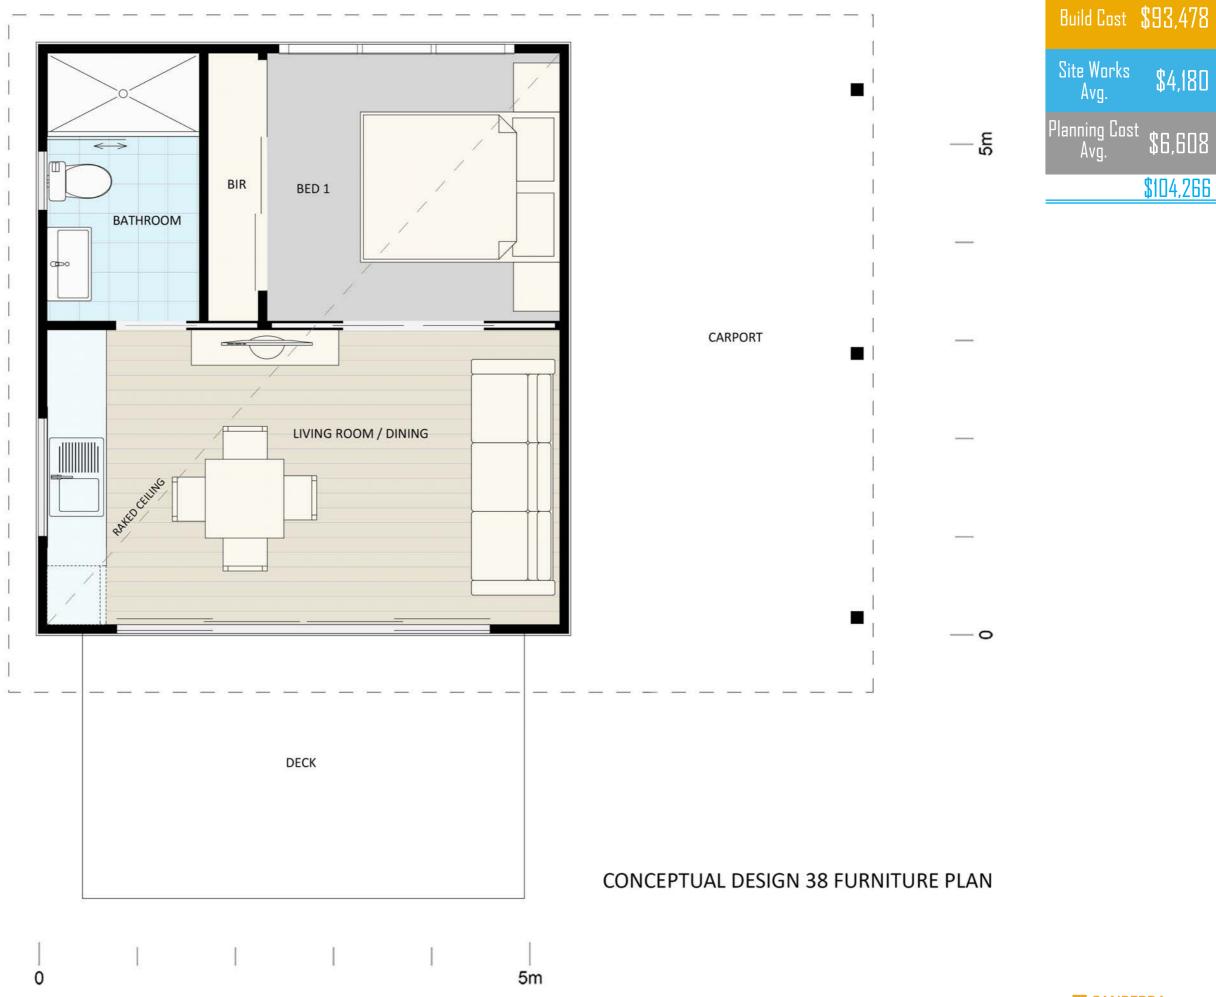

\$158,204

\_\_ 2<u>\_\_</u>

\$ 105,763

Build Cost \$94,982

Site Works \$4,085

Planning Cost \$6,696

\$105,763

Build Cost \$93,478

Site Works \$4,180

Avg. \$6,608

\$104,266

\$124,153

40 MODERN - FURNITURE FLOOR PLAN

Site Works \$4,4

Planning Cost \$10,345

\$124,153