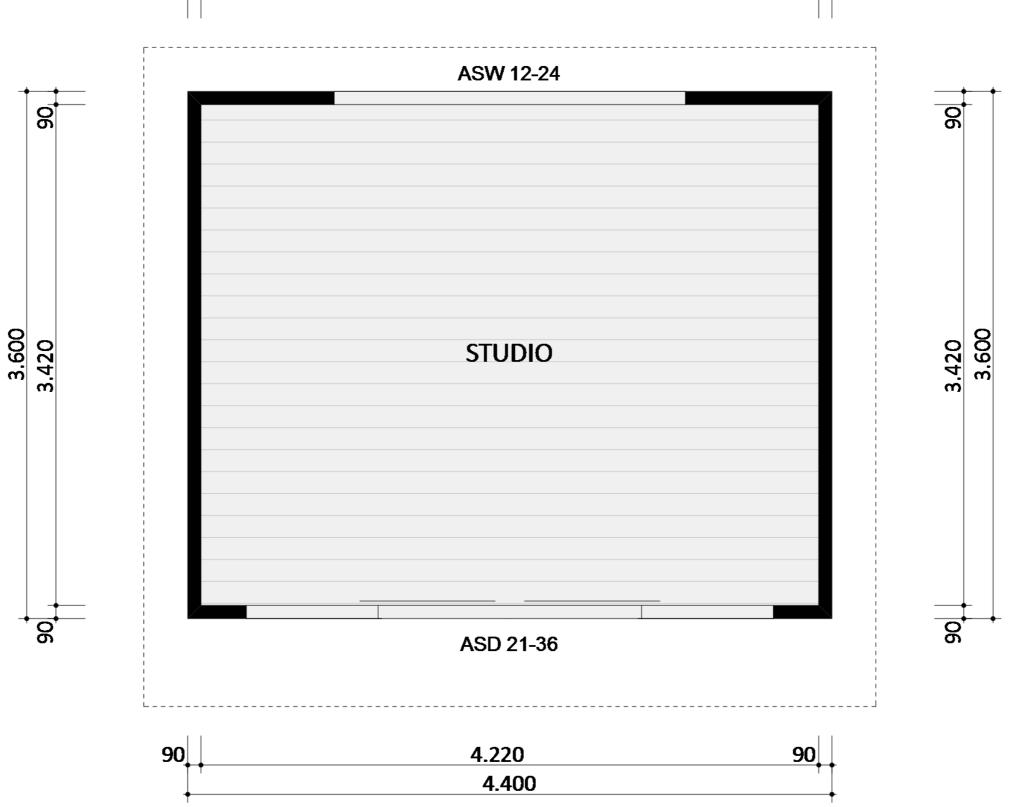

## How to Use this Brochure

16 MODERN - FURNITURE FLOOR PLAN

Build Cost \$33,681 Site Works Avg. 4.400 Planning Cost Avg. 90 4.220 **90**, \$5,654 \$42,452 **ASW 12-24** 

16 MODERN - FLOOR PLAN

18 MODERN - FURNITURE FLOOR PLAN