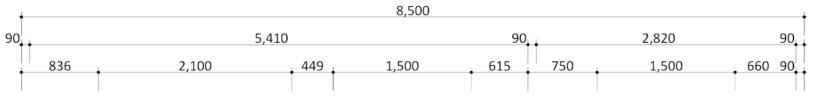

Planning Cost \$10,807

Avg. \$141,405

Design 123

Build Cost \$83,128

Site Works \$3,938

Planning Cost \$6,347

\$93,413

ELEVATION 02  $\bigvee$ 

5,410

90¦

Build Cost \$83,128 Site Works \$3,938 Avg. 8,500 Planning Cost Avg. 2,820 90, 1,500 615 660 90 \$93,413

> 4,000 3,820 90 250 90

1,500 2,100 836 ASW 12-15 550 90 550 ASD 21-21 AFW 06-15 ASW 09-09 900 KITCHEN / DINING 2,130 LIVING ROOM BED 1 9 2,760 AAW 06-06 BIR 1,600 **BATHROOM** ASW 06-15 ASW 06-06 600 50 90 615 90 2,030 1,500 3,525 90 2,590 5,640 90 8,500