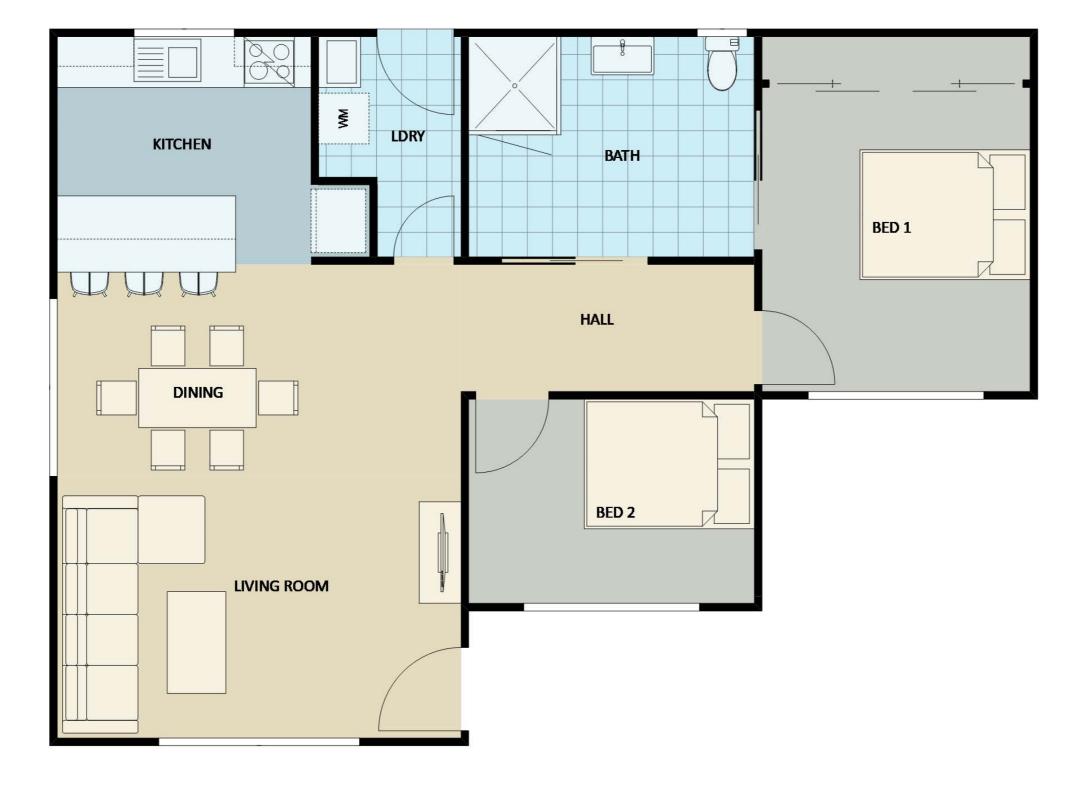

\$174,042

225 CLASSIC - FURNITURE FLOOR PLAN

Build Cost \$148,339

Site Works \$6,678

Avg. \$6,678

Planning Cost \$11,577

\$166,594

15,610 450, 250 5,940 90, 3,100 250, 450 90, 90, 4,590 1,210 450 TSW 15-18 TSD 21-18 TSW 15-18 TSW 15-18 870 HALL 1,400 870 770 8 8 BED 1 TSW 06-24 4,520 LIVING ROOM 3,030 KITCHEN/DINING 00 BED 2 **BATH** 90 ¥ 510 1,300 BIR 920 250 TSW 09-12 TSW 09-06 TSW 09-06 TSW 15-18 450 25 90 510 90 600 90 5,340 2,800 2,400 90 3,100 250 90 250 5,940 3,100 3,400 2,400 90 15,610