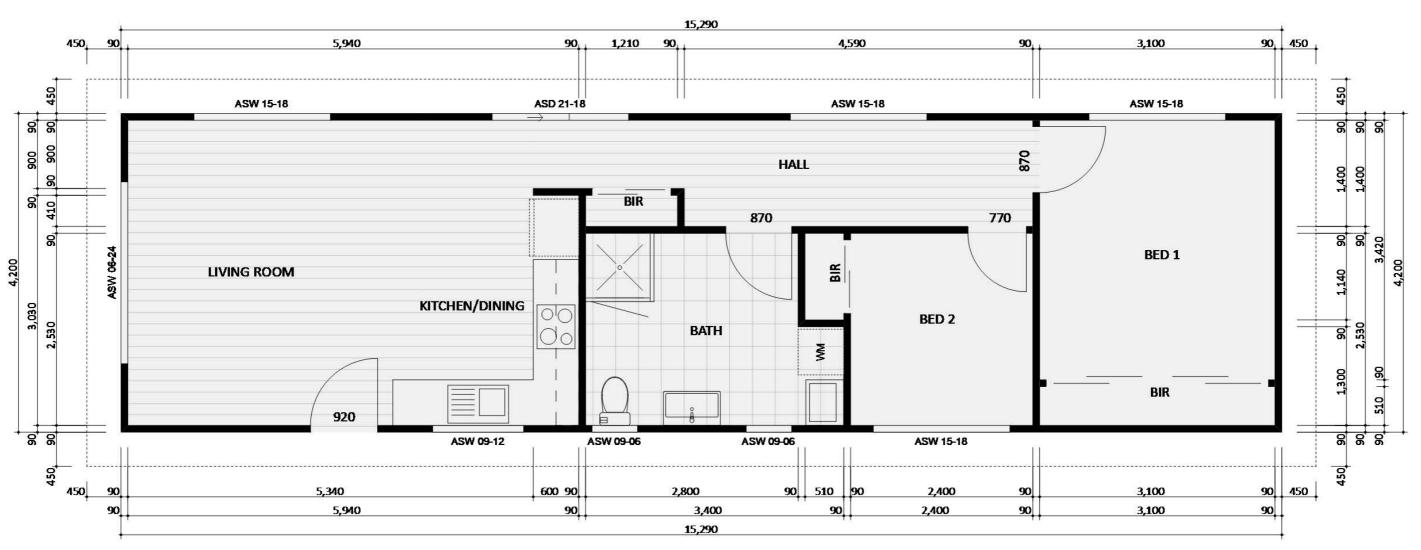

\$174,042

225 CLASSIC - FURNITURE FLOOR PLAN

Build Cost \$148,339

Site Works \$6,678

Avg. \$6,678

Planning Cost \$11,577

\$166,594

15,610 450, 250 5,940 90, 3,100 250, 450 90, 90, 4,590 1,210 450 TSW 15-18 TSD 21-18 TSW 15-18 TSW 15-18 870 HALL 1,400 870 770 8 8 BED 1 TSW 06-24 4,520 LIVING ROOM 3,030 KITCHEN/DINING 00 BED 2 **BATH** 90 ¥ 510 1,300 BIR 920 250 TSW 09-12 TSW 09-06 TSW 09-06 TSW 15-18 450 25 90 510 90 600 90 5,340 2,800 2,400 90 3,100 250 90 250 5,940 3,100 3,400 2,400 90 15,610