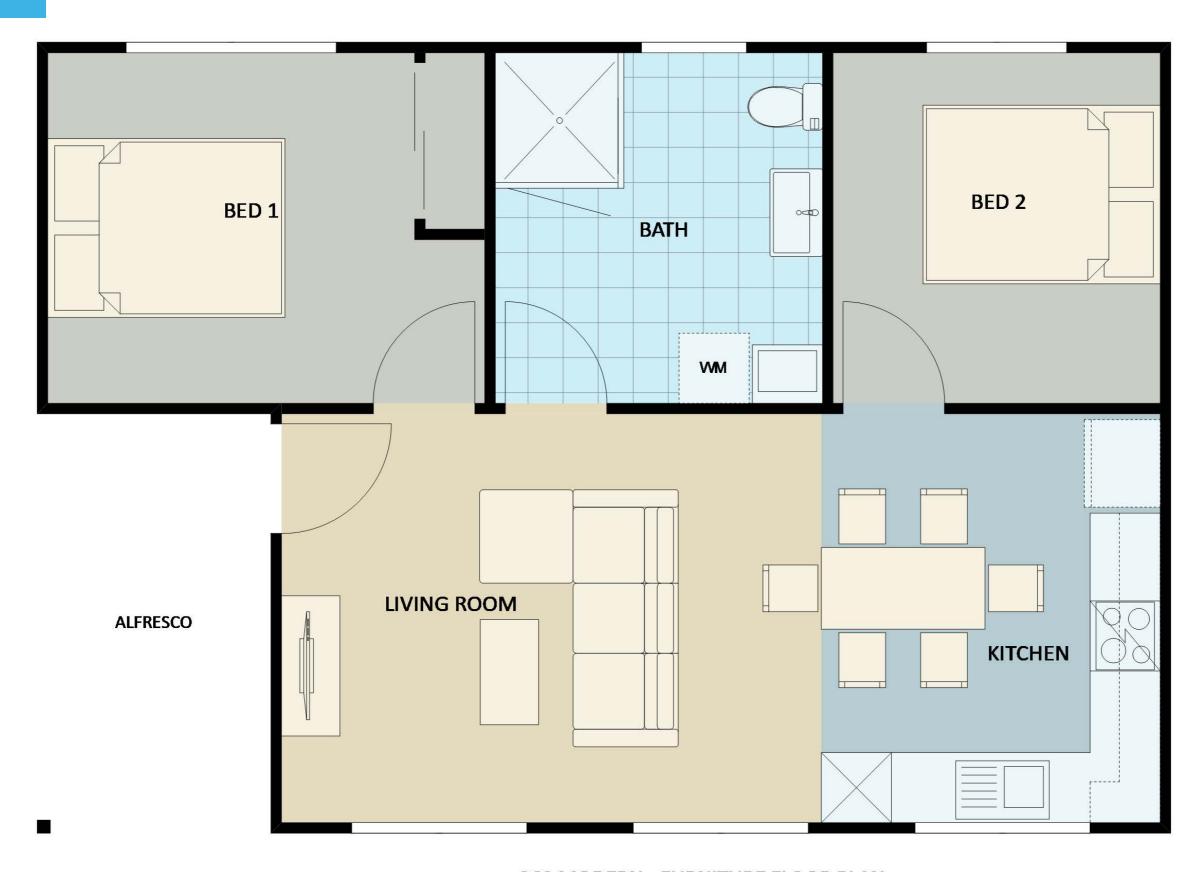

Site Works \$3,189

\$65,503

Site Works \$3,1

lanning Cost \$5,701 Avg. \$5,701

\$65,503

18 MODERN - FLOOR PLAN

Build Cost \$45,542

Site Works \$3,621

Planning Cost \$6,007

Avg. \$55,170

26 MODERN - FURNITURE FLOOR PLAN

16 MODERN - FLOOR PLAN

Site Works \$3,

lanning Cost Avg. \$6,007

\$55,170

28 MODERN - FURNITURE FLOOR PLAN