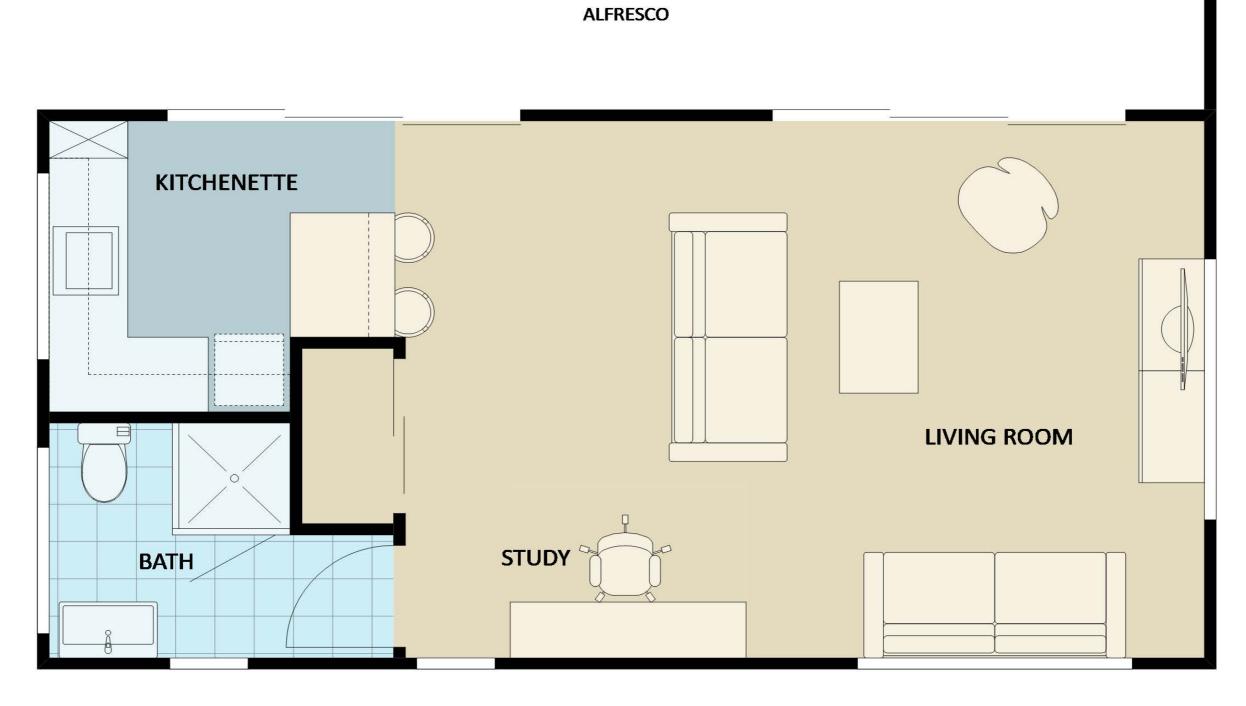

The Floorplan Booklet is an excellent tool to help you find the perfect design for your backyard. Inside are two floorplans for each of our designs. The furniture floorplan, this is a coloured representation of an example final layout that each design could be, to give you an idea of how spacing and furniture will work in the completed product. The floorplan with dimensions is an accurate professionally rendered plans of each design, to give you an idea of space and how well the design might fit within your backyard.