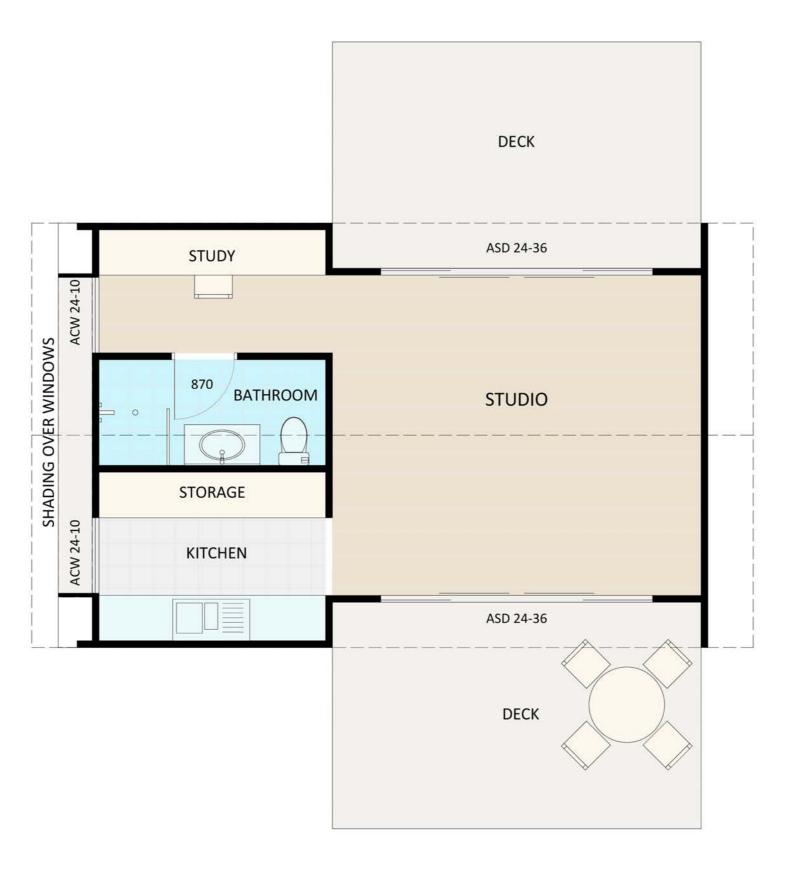

## Design 120

Build Cost \$124,966

Site Works \$5,632 Avg.

\$141,405

V ELEVATION 4

90 510 90

5,970 5,790 4,590

Site Works Avg.

Planning Cost \$10,807

\$141,405

ELEVATION 3"  $\triangle$ 

Build Cost \$124,966

Site Works \$5,632 Avg.

\$141,405

Build Cost \$124,966

Site Works \$5,632