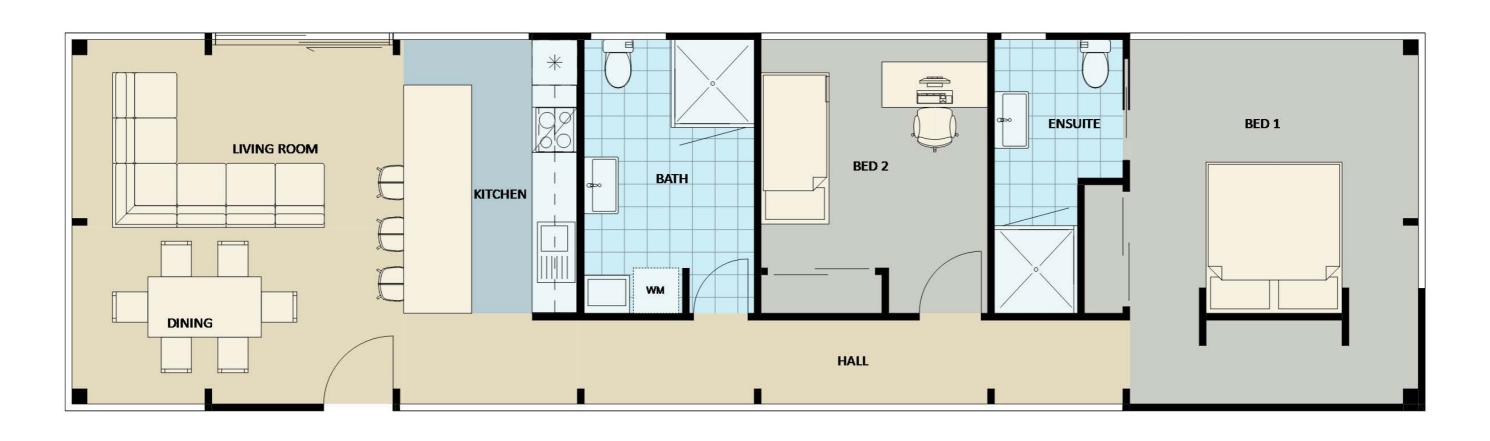

61,378

90 450

Build Cost \$143,870

Site Works \$6,060
Avg.

Planning Cost \$11,448

\$161,378







Build Cost \$143,870

Site Works \$6,060 Avg.

Planning Cost \$11,44

\$161,378

261 - FLOOR PLAN

Build Cost \$137,120

Site Works \$5,993
Avg. \$5,993

Planning Cost Avg. \$11,341
\$154,454

BED 2 BED 1 **BATH** WM LIVING ROOM **ALFRESCO KITCHEN** 

**265 MODERN - FURNITURE FLOOR PLAN** 



450

2,800

Build Cost \$137,120

Site Works \$5,993

Avg. \$511,341

250 450

\$154,454



2,800

3,740

265 CLASSIC - FLOOR PLAN



Build Cost \$136,196

Site Works \$5,860 Avg.

Planning Cost Avg. \$11,223

\$153,279



Build Cost \$136,196

Site Works \$5,860 Avg.

Planning Cost Avg.

\$153,279

266 - FLOOR PLAN

Build Cost \$245,612

Site Works \$8,200

Planning Cost \$12,550

\$266,362

DECK





Build Cost \$245,612

Site Works \$8,200

\$266,362





Build Cost \$199,356

Site Works Avg.

s \$8,40

Planning Cost Avo. \$13,21

\$221,074



Design 286



Build Cost \$199,356

Site Works \$8,431

Avg. \$13,287

\$221,074

Site Works \$9,973

Planning Cost Avg.

\$290,823

KITCHEN BATHROOM GARAGE DINING LIVING ROOM HALL LINEN ALFRESCO BED 1

330 MODERN - FURNITURE GROUND FLOOR PLAN







Site Works \$9,973

Planning Cost Avg. \$14,131

\$290,823



330 - FIRST FLOOR PLAN

Site Works \$9,973 Avg.

Planning Cost Avg.

\$290,823





330 CLASSIC - FURNITURE FIRST FLOOR PLAN



Site Works \$9,973 Avg.

Planning Cost Avg.

\$290,823



331 - GROUND FLOOR PLAN



Build Cost \$191,618

Site Works Avg. \$8,159

Planning Cost Avg. \$12,691

\$212,468



384 MODERN - FURNITURE FLOOR PLAN