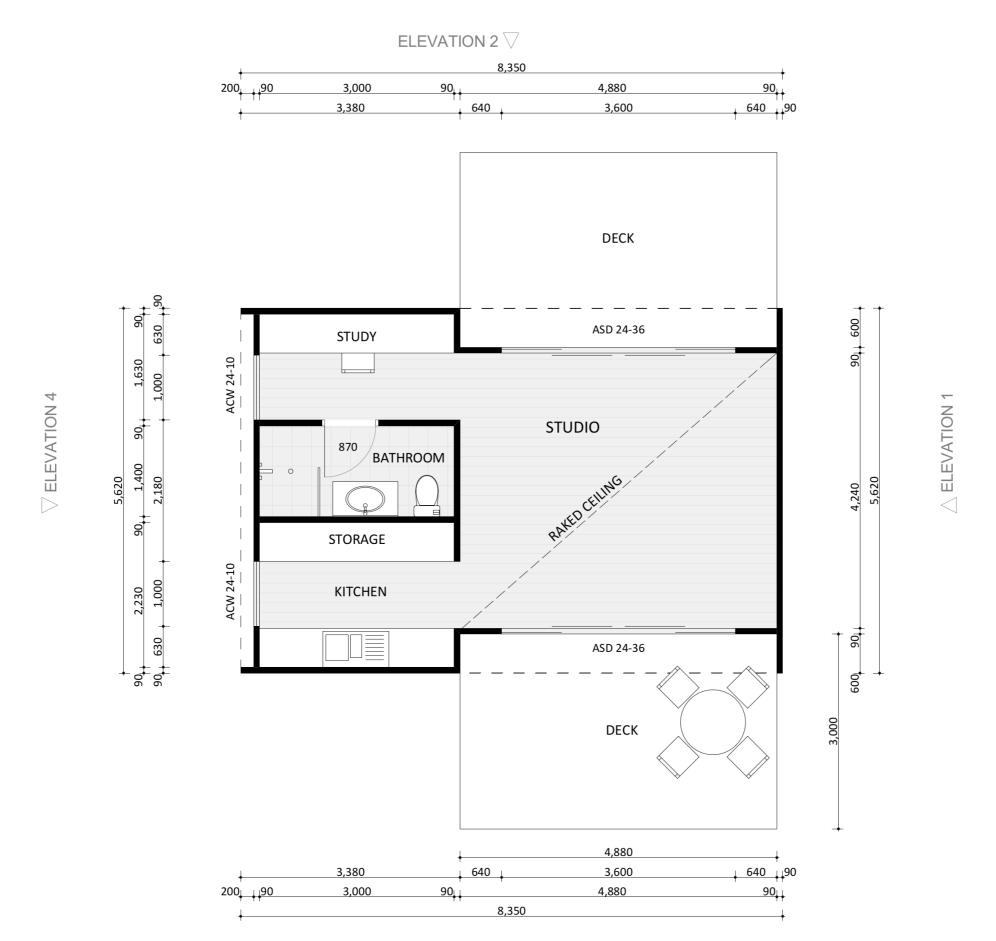

The Floorplan Booklet is an excellent tool to help you find the perfect design for your backyard. Inside are two floorplans for each of our designs. The furniture floorplan, this is a coloured representation of an example final layout that each design could be, to give you an idea of how spacing and furniture will work in the completed product. The floorplan with dimensions is an accurate professionally rendered plans of each design, to give you an idea of space and how well the design might fit within your backyard.