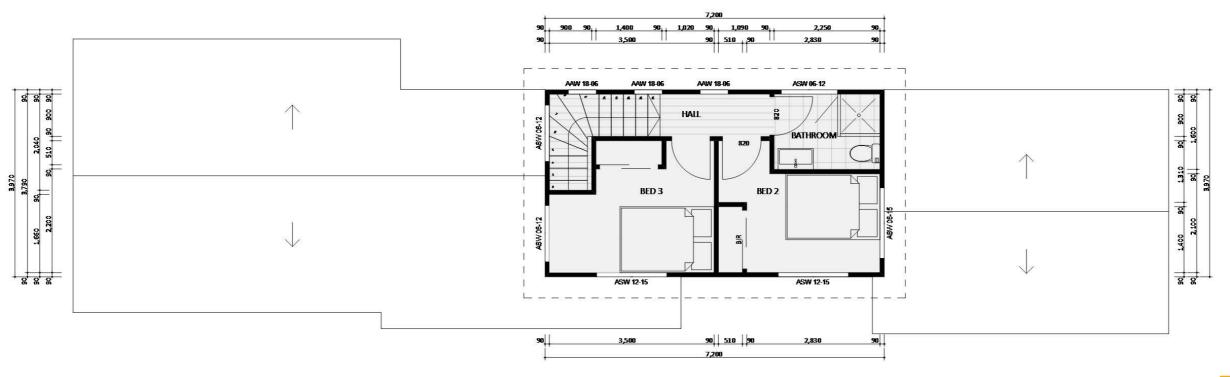

The Floorplan Booklet is an excellent tool to help you find the perfect design for your backyard. Inside are two floorplans for each of our designs. The furniture floorplan, this is a coloured representation of an example final layout that each design could be, to give you an idea of how spacing and furniture will work in the completed product. The floorplan with dimensions is an accurate professionally rendered plans of each design, to give you an idea of space and how well the design might fit within your backyard.