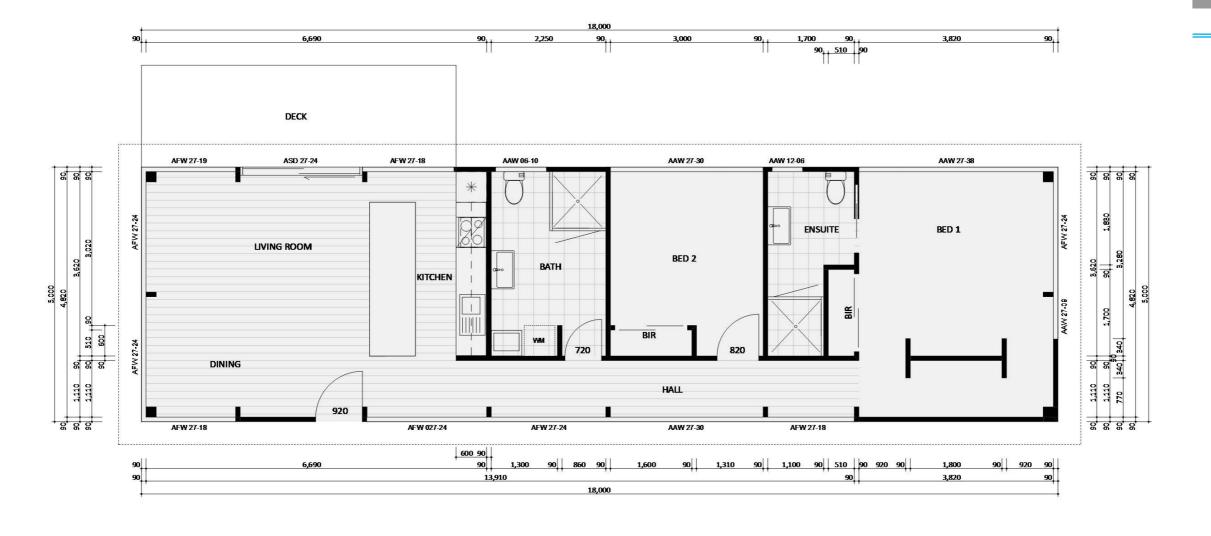

Avg.

Planning Cost \$11,448

\$161,378







Build Cost \$143,870

Site Works \$6,060 Avg.

Planning Cost \$11,44

\$161,378

261 - FLOOR PLAN

Build Cost \$137,120

Site Works \$5,993
Avg. \$5,993

Planning Cost Avg. \$11,341
\$154,454

BED 2 BED 1 **BATH** WM LIVING ROOM **ALFRESCO KITCHEN** 

**265 MODERN - FURNITURE FLOOR PLAN** 



450

2,800

Build Cost \$137,120

Site Works \$5,993

Avg. \$511,341

250 450

\$154,454



2,800

3,740

265 CLASSIC - FLOOR PLAN



Build Cost \$136,196

Site Works \$5,860 Avg.

Planning Cost Avg. \$11,223

\$153,279



Build Cost \$136,196

Site Works \$5,860 Avg.

Planning Cost Avg.

\$153,279

266 - FLOOR PLAN

Build Cost \$245,612

Site Works \$8,200

Planning Cost \$12,550

\$266,362

DECK





Build Cost \$245,612

Site Works \$8,200

\$266,362





Build Cost \$199,356

Site Works Avg.

s \$8,40

Planning Cost Avo. \$13,21

\$221,074



Design 286



Build Cost \$199,356

Site Works \$8,431

Avg. \$13,287

\$221,074

Site Works \$9,973

Planning Cost Avg.

\$290,823

KITCHEN BATHROOM GARAGE DINING LIVING ROOM HALL LINEN ALFRESCO BED 1

330 MODERN - FURNITURE GROUND FLOOR PLAN







Site Works \$9,973

Planning Cost Avg. \$14,131

\$290,823



330 - FIRST FLOOR PLAN

Site Works \$9,973 Avg.

Planning Cost Avg.

\$290,823





330 CLASSIC - FURNITURE FIRST FLOOR PLAN



Site Works \$9,973 Avg.

Planning Cost Avg.

\$290,823



331 - GROUND FLOOR PLAN



Build Cost \$191,618

Site Works Avg. \$8,159

Planning Cost Avg. \$12,691

\$212,468



384 MODERN - FURNITURE FLOOR PLAN





Build Cost \$191,618

Site Works \$8,159

Planning C