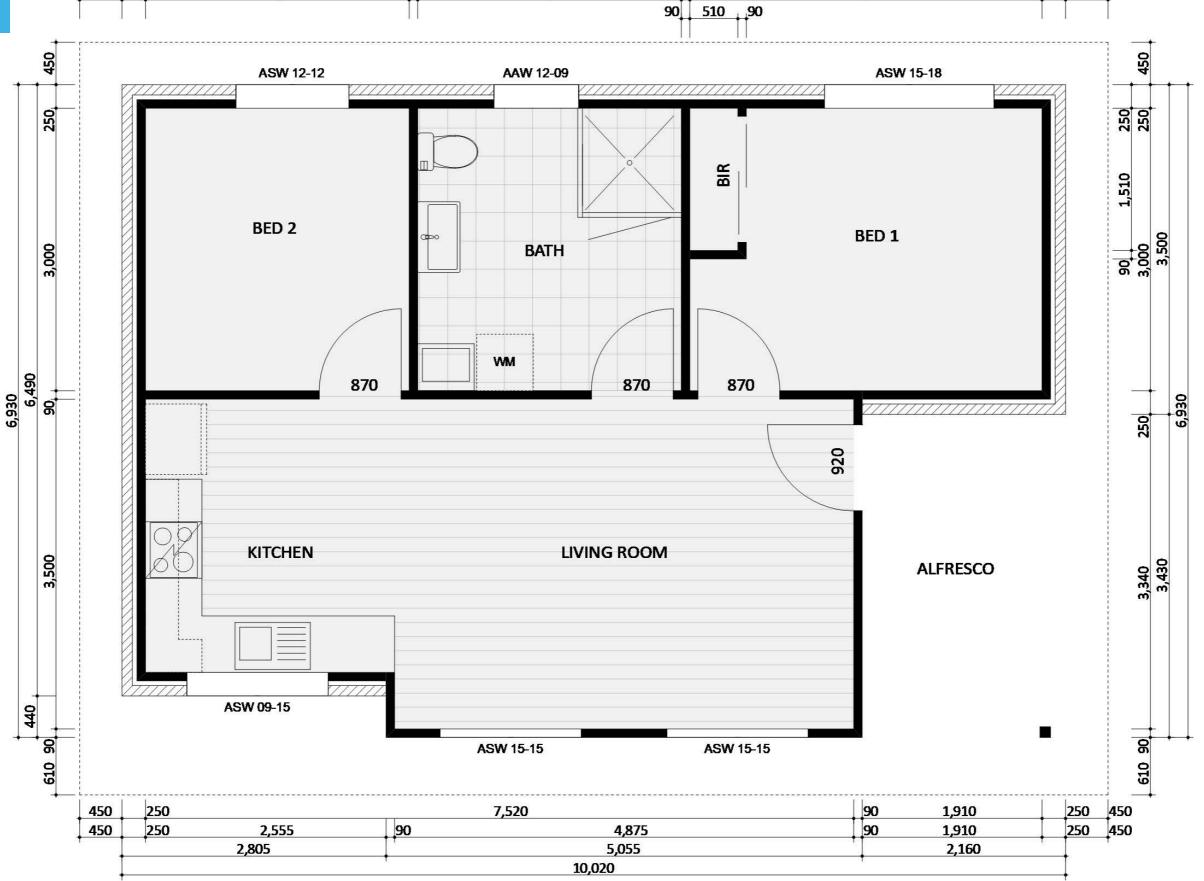

The Floorplan Booklet is an excellent tool to help you find the perfect design for your backyard. Inside are two floorplans for each of our designs. The furniture floorplan, this is a coloured representation of an example final layout that each design could be, to give you an idea of how spacing and furniture will work in the completed product. The floorplan with dimensions is an accurate professionally rendered plans of each design, to give you an idea of space and how well the design might fit within your backyard.