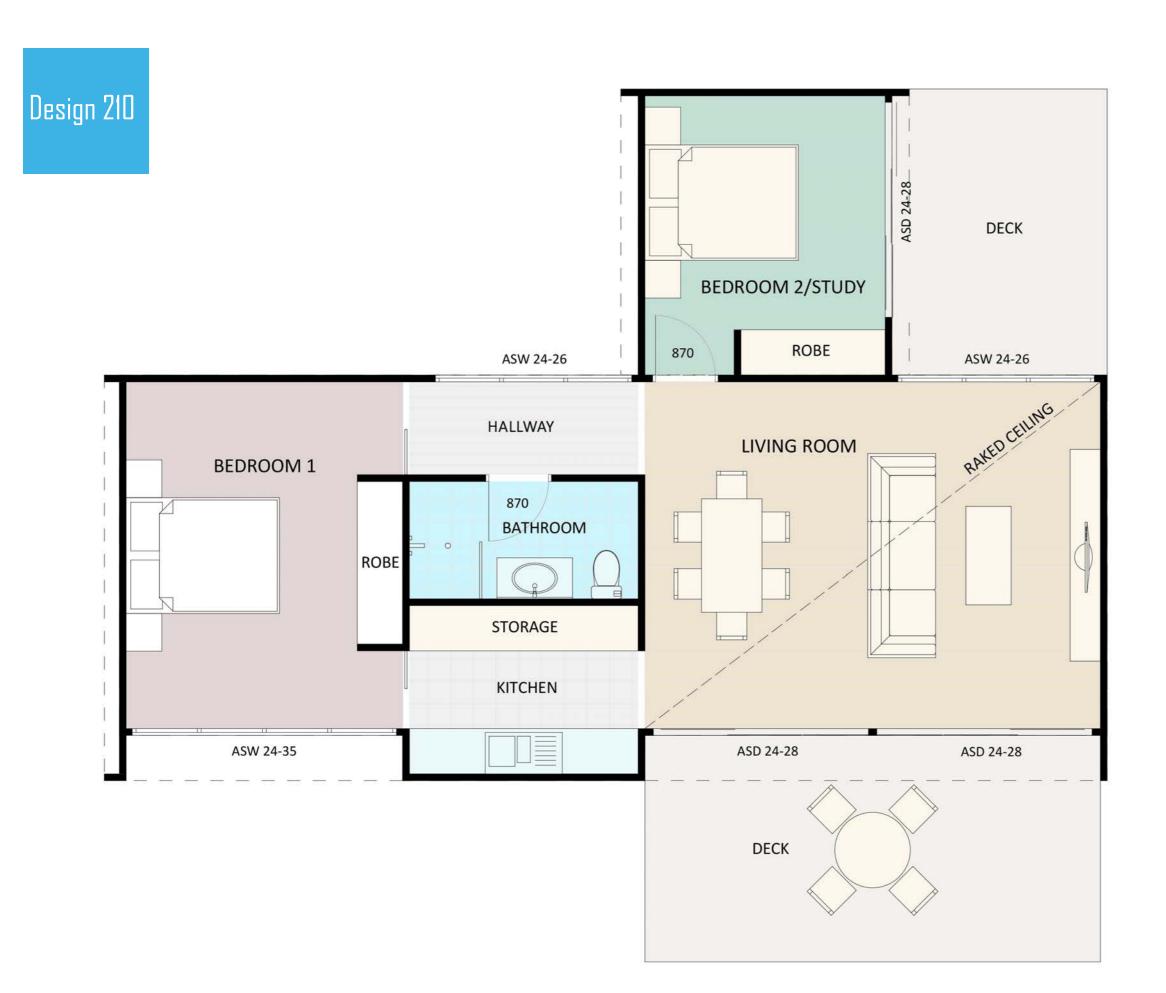

s \$4,76

Planning Cost Avg. \$10,192

\$117,020

Build Cost \$158,582

Site Works of Avg.

Planning Cost Avg. \$11,911

\$177,780

Design 211