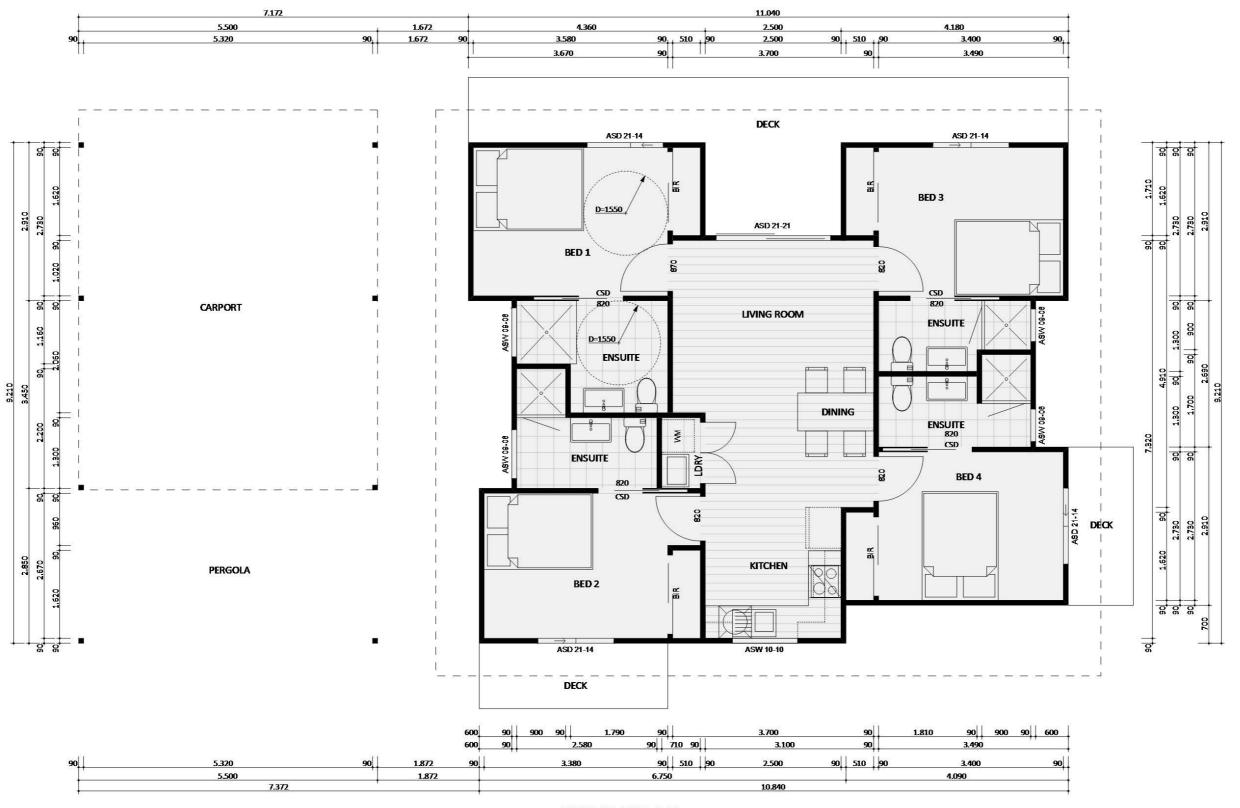

The Floorplan Booklet is an excellent tool to help you find the perfect design for your backyard. Inside are two floorplans for each of our designs. The furniture floorplan, this is a coloured representation of an example final layout that each design could be, to give you an idea of how spacing and furniture will work in the completed product. The floorplan with dimensions is an accurate professionally rendered plans of each design, to give you an idea of space and how well the design might fit within your backyard.