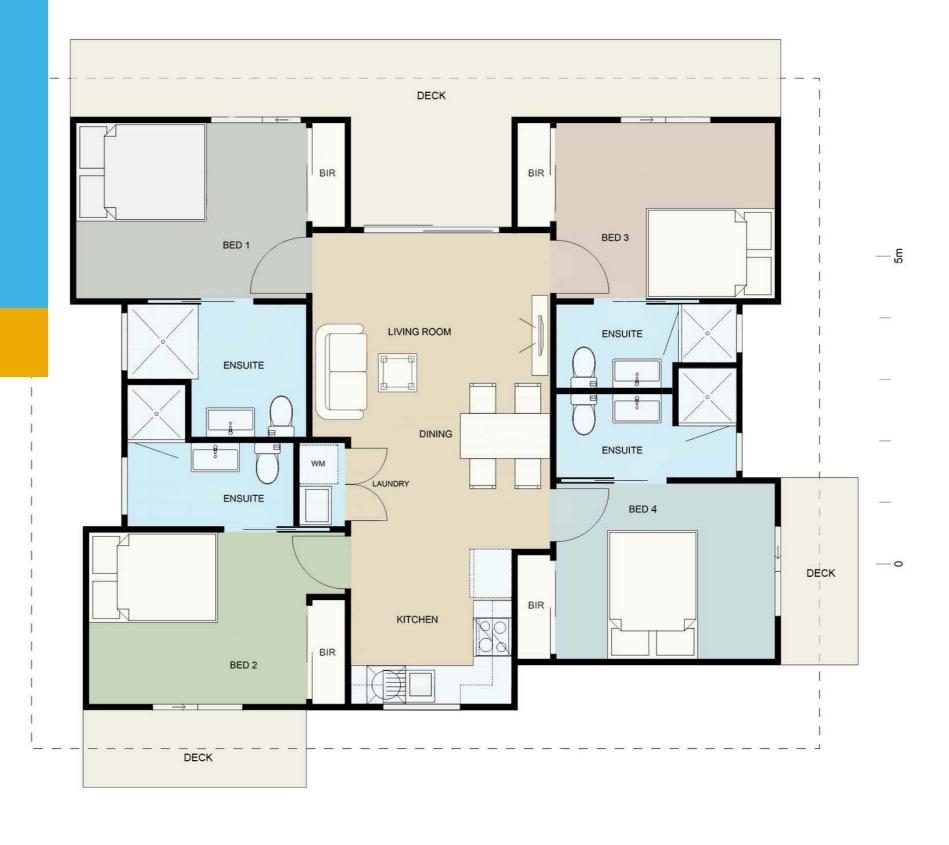

The Floorplan Booklet is an excellent tool to help you find the perfect design for your backyard. Inside are two floorplans for each of our designs. The furniture floorplan, this is a coloured representation of an example final layout that each design could be, to give you an idea of how spacing and furniture will work in the completed product. The floorplan with dimensions is an accurate professionally rendered plans of each design, to give you an idea of space and how well the design might fit within your backyard.