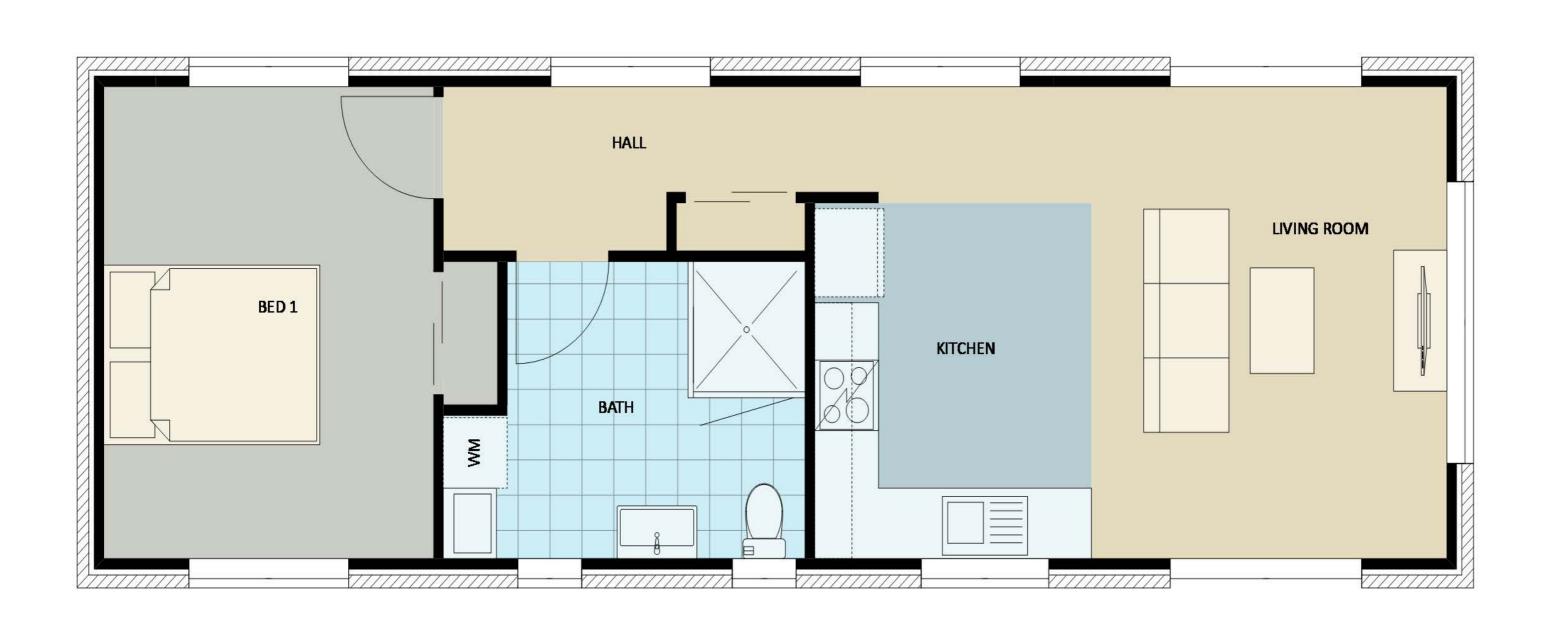

The Floorplan Booklet is an excellent tool to help you find the perfect design for your backyard. Inside are two floorplans for each of our designs. The furniture floorplan, this is a coloured representation of an example final layout that each design could be, to give you an idea of how spacing and furniture will work in the completed product. The floorplan with dimensions is an accurate professionally rendered plans of each design, to give you an idea of space and how well the design might fit within your backyard.

## How to Use this Brochure

16 MODERN - FURNITURE FLOOR PLAN

Build Cost \$33,681 Site Works Avg. 4.400 Planning Cost Avg. 90 4.220 **90**, \$5,654 \$42,452 **ASW 12-24** 

16 MODERN - FLOOR PLAN

18 MODERN - FURNITURE FLOOR PLAN