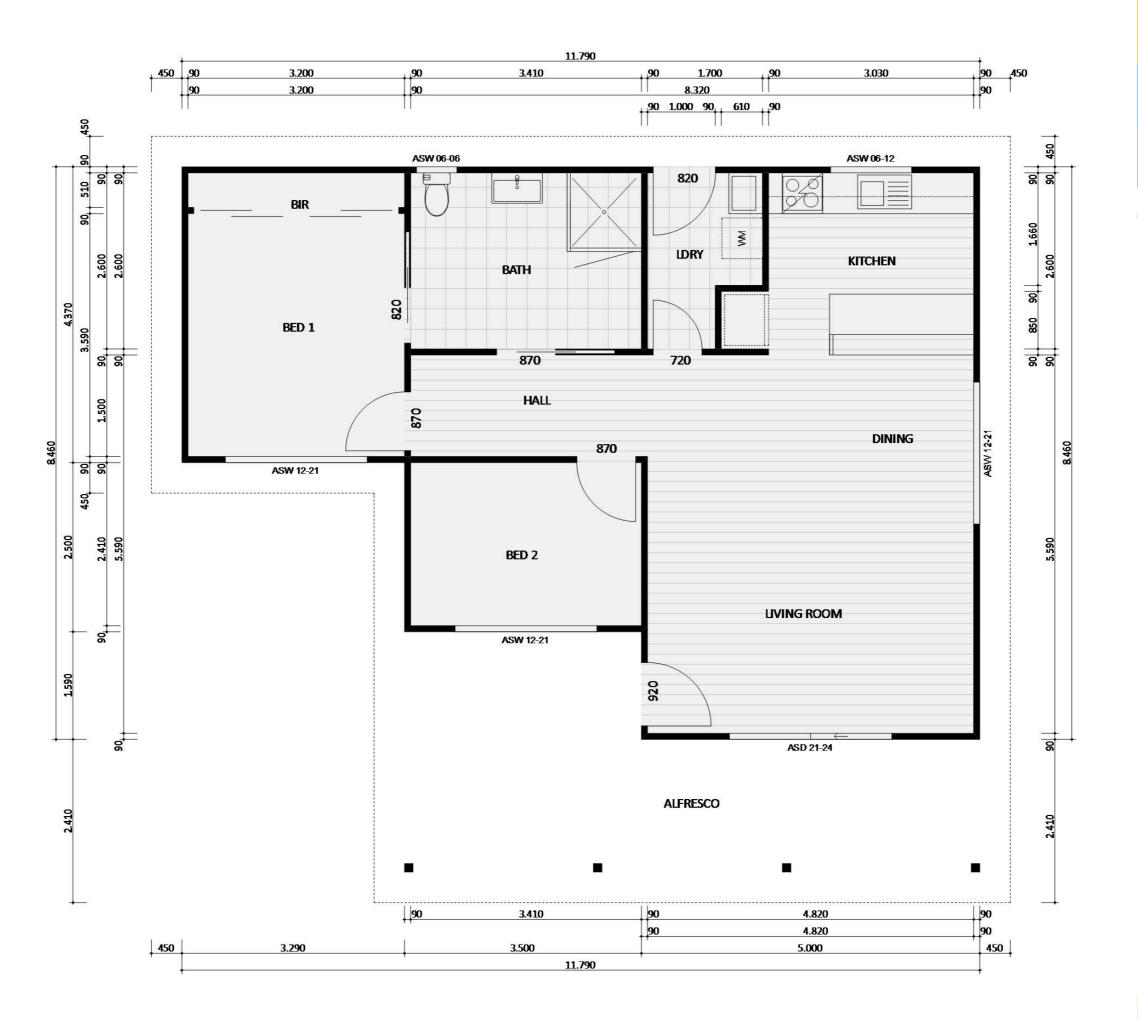

## How to Use this Brochure

16 MODERN - FURNITURE FLOOR PLAN

Build Cost \$33,681 Site Works Avg. 4.400 Planning Cost Avg. 90 4.220 **90**, \$5,654 \$42,452 **ASW 12-24** 

16 MODERN - FLOOR PLAN

18 MODERN - FURNITURE FLOOR PLAN