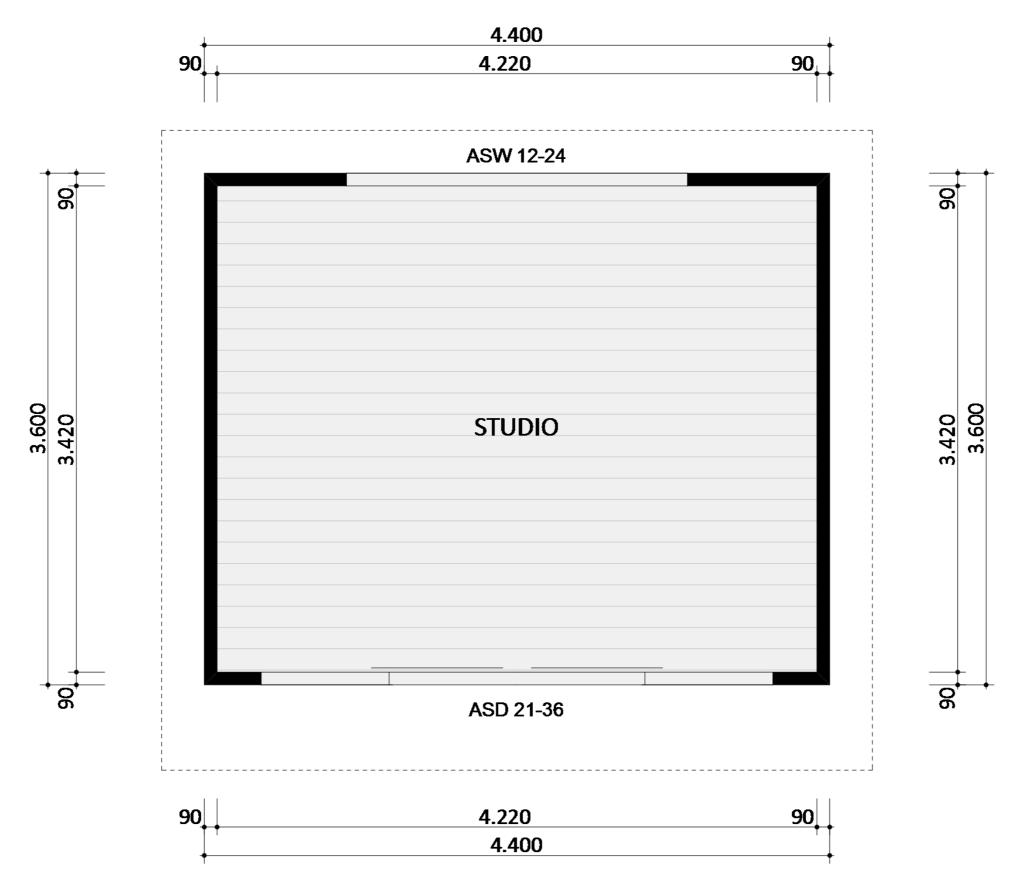

The Floorplan Booklet is an excellent tool to help you find the perfect design for your backyard. Inside are two floorplans for each of our designs. The furniture floorplan, this is a coloured representation of an example final layout that each design could be, to give you an idea of how spacing and furniture will work in the completed product. The floorplan with dimensions is an accurate professionally rendered plans of each design, to give you an idea of space and how well the design might fit within your backyard.