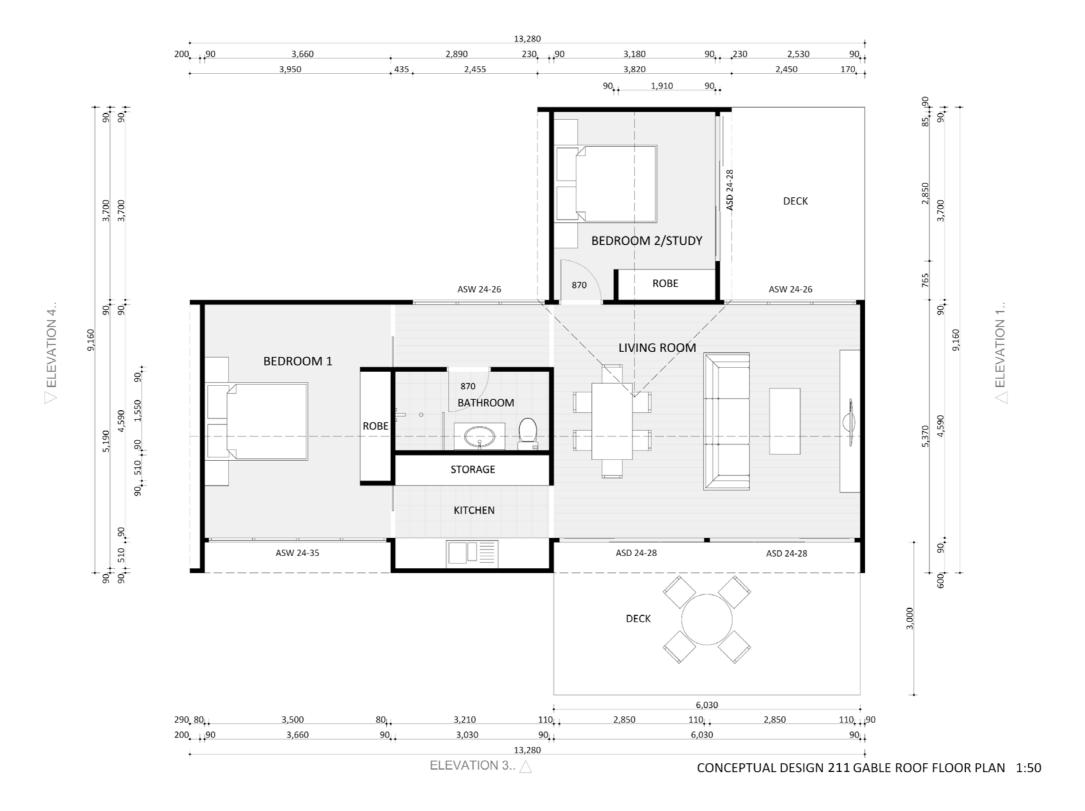

Build Cost \$154,843

Site Works Avg.

s \$7,28

Planning Cost Avg. \$11,912

\$174,042

Build Cost **\$154**,843

Site Works Avg.

Planning Cost \$11,5

\$174,042

225 CLASSIC - FURNITURE FLOOR PLAN

Build Cost \$148,339

Site Works \$6,678

Avg. \$6,678

Planning Cost \$11,577

\$166,594

15,610 450, 250 5,940 90, 3,100 250, 450 90, 90, 4,590 1,210 450 TSW 15-18 TSD 21-18 TSW 15-18 TSW 15-18 870 HALL 1,400 870 770 8 8 BED 1 TSW 06-24 4,520 LIVING ROOM 3,030 KITCHEN/DINING 00 BED 2 **BATH** 90 ¥ 510 1,300 BIR 920 250 TSW 09-12 TSW 09-06 TSW 09-06 TSW 15-18 450 25 90 510 90 600 90 5,340 2,800 2,400 90 3,100 250 90 250 5,940 3,100 3,400 2,400 90 15,610