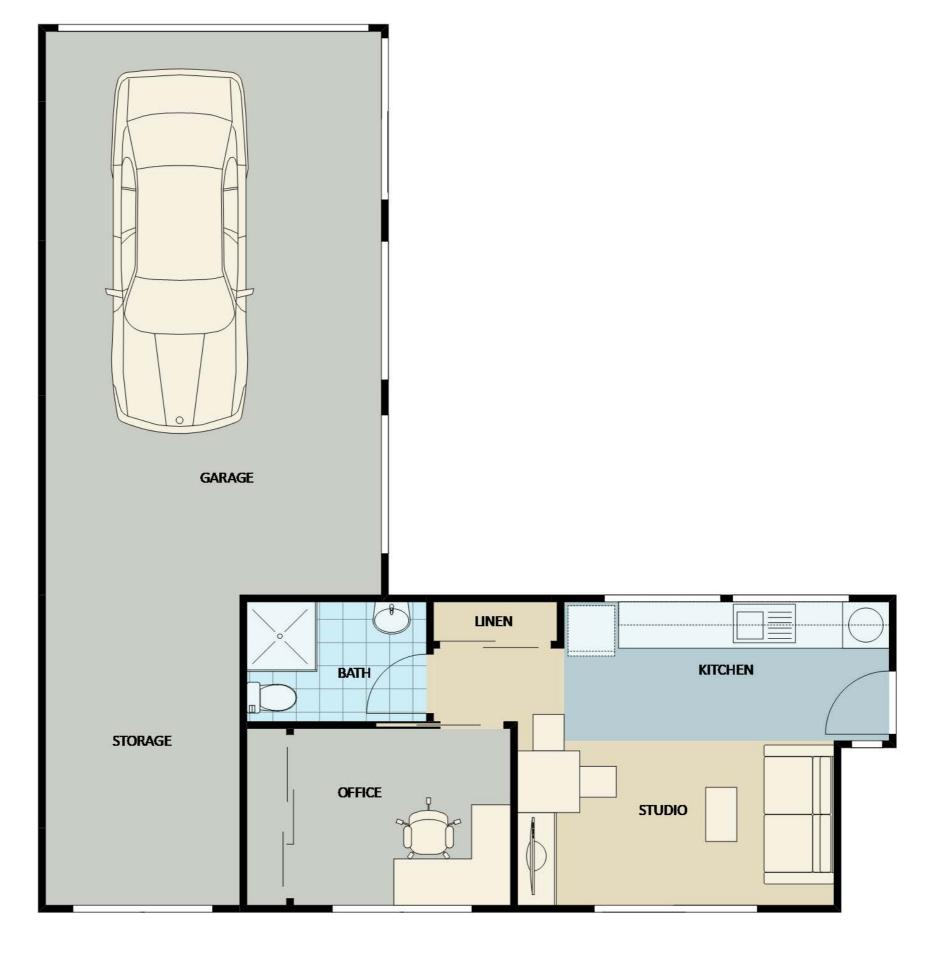

The Floorplan Booklet is an excellent tool to help you find the perfect design for your backyard. Inside are two floorplans for each of our designs. The furniture floorplan, this is a coloured representation of an example final layout that each design could be, to give you an idea of how spacing and furniture will work in the completed product. The floorplan with dimensions is an accurate professionally rendered plans of each design, to give you an idea of space and how well the design might fit within your backyard.