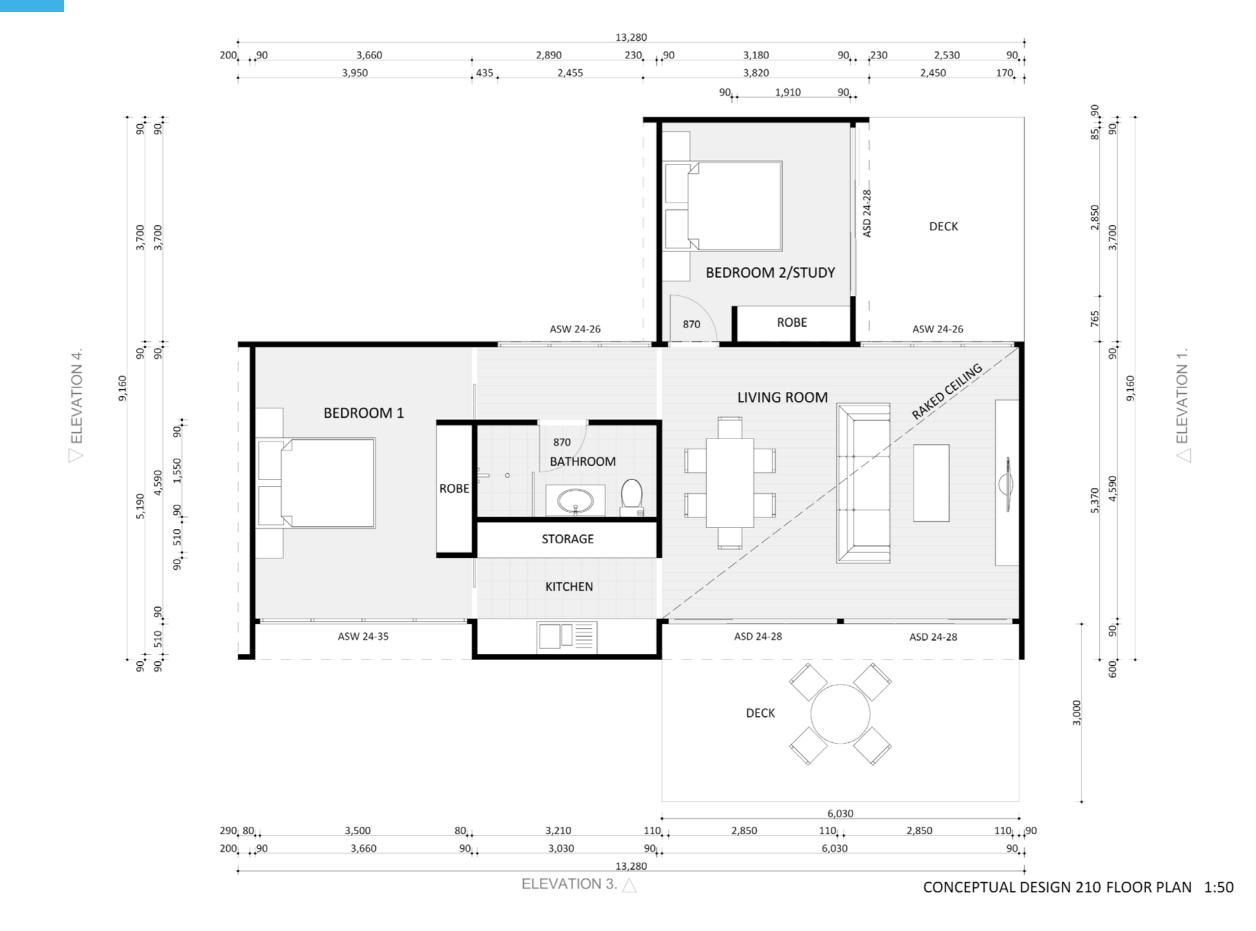

s \$4,76

Planning Cost Avg. \$10,192

\$117,020

Build Cost \$158,582

Site Works of Avg.

Planning Cost Avg. \$11,911

\$177,780

Design 211