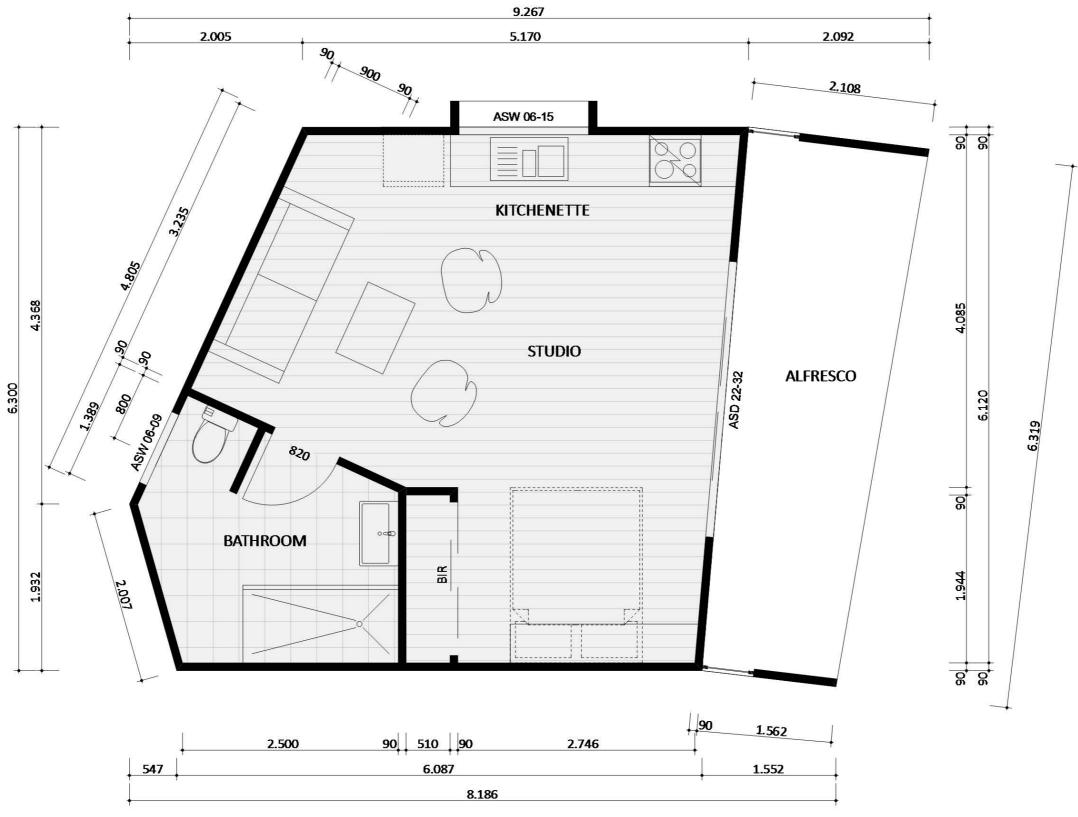

Planning Cost \$10,807

Avg. \$141,405

Design 123

Build Cost \$83,128

Site Works \$3,938

Planning Cost \$6,347

\$93,413

ELEVATION 02  $\bigvee$ 

5,410

90¦

Build Cost \$83,128 Site Works \$3,938 Avg. 8,500 Planning Cost Avg. 2,820 90, 1,500 615 660 90 \$93,413

> 4,000 3,820 90 250 90

1,500 2,100 836 ASW 12-15 550 90 550 ASD 21-21 AFW 06-15 ASW 09-09 900 KITCHEN / DINING 2,130 LIVING ROOM BED 1 9 2,760 AAW 06-06 BIR 1,600 **BATHROOM** ASW 06-15 ASW 06-06 600 50 90 615 90 2,030 1,500 3,525 90 2,590 5,640 90 8,500