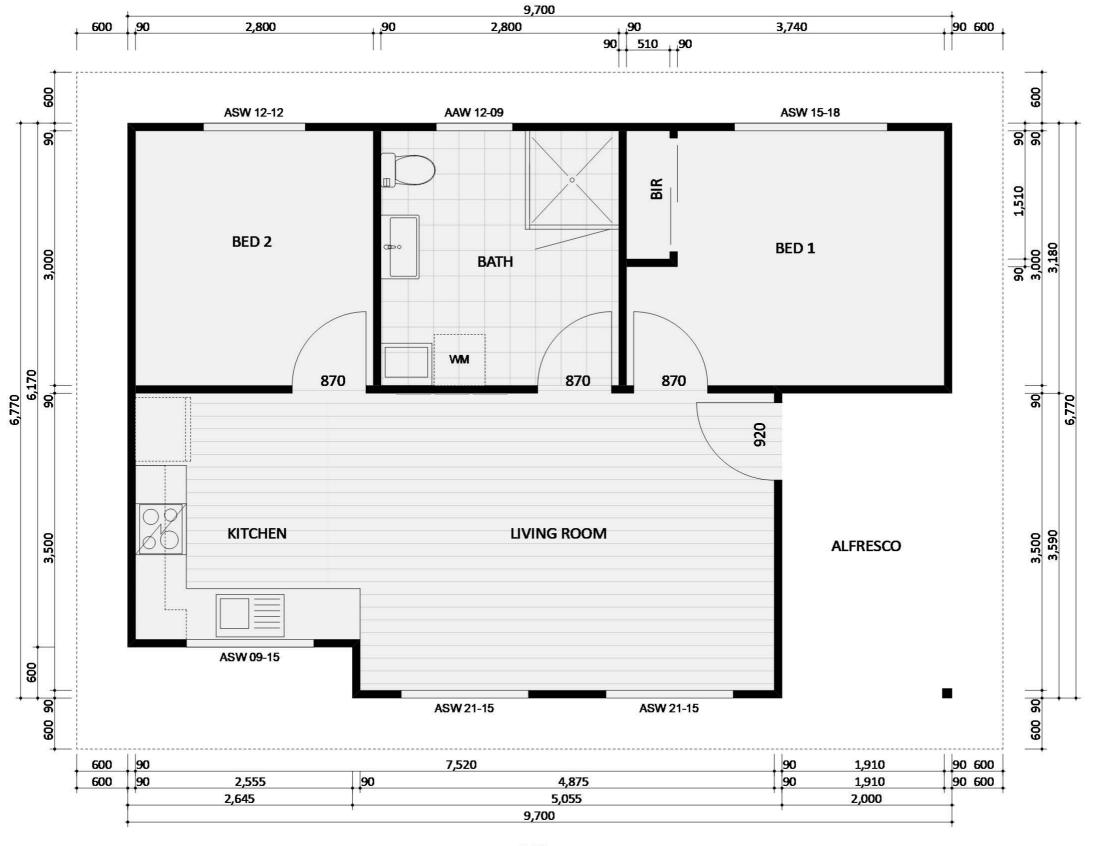

\$153,279

Build Cost \$136,196

Site Works \$5,860 Avg.

Planning Cost Avg.

\$153,279

266 - FLOOR PLAN

Build Cost \$245,612

Site Works \$8,200

Planning Cost \$12,550

\$266,362

DECK

Build Cost \$245,612

Site Works \$8,200

\$266,362

Build Cost \$199,356

Site Works Avg.