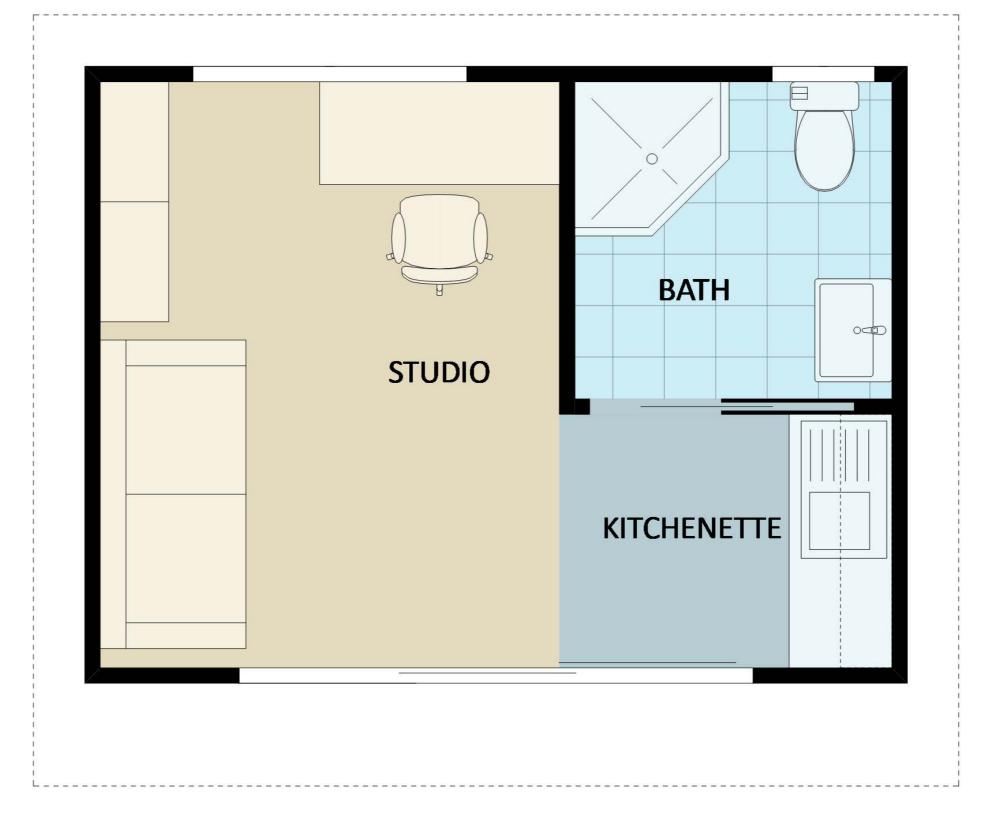

## How to Use this Brochure

16 MODERN - FURNITURE FLOOR PLAN

Build Cost \$33,681 Site Works Avg. 4.400 Planning Cost Avg. 90 4.220 **90**, \$5,654 \$42,452 **ASW 12-24** 

16 MODERN - FLOOR PLAN

18 MODERN - FURNITURE FLOOR PLAN