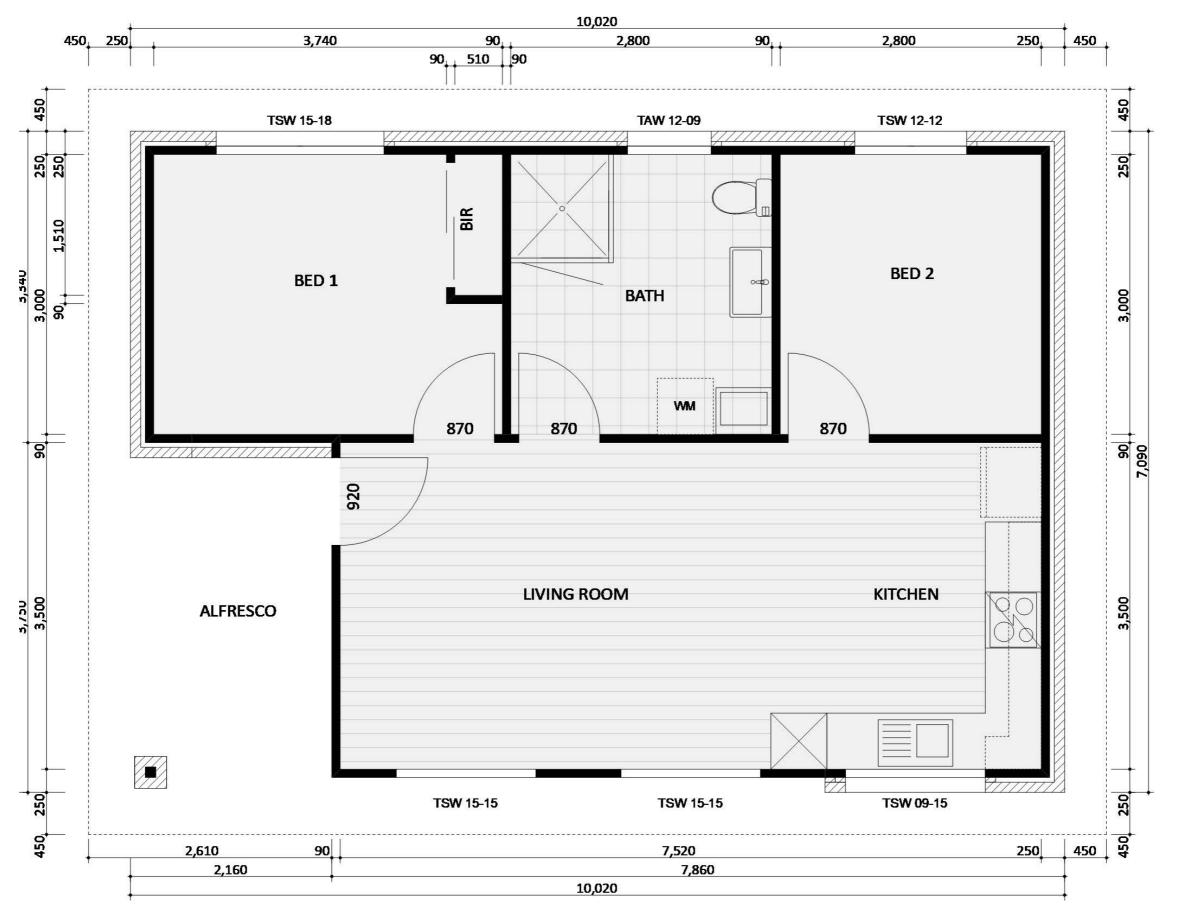

The Floorplan Booklet is an excellent tool to help you find the perfect design for your backyard. Inside are two floorplans for each of our designs. The furniture floorplan, this is a coloured representation of an example final layout that each design could be, to give you an idea of how spacing and furniture will work in the completed product. The floorplan with dimensions is an accurate professionally rendered plans of each design, to give you an idea of space and how well the design might fit within your backyard.