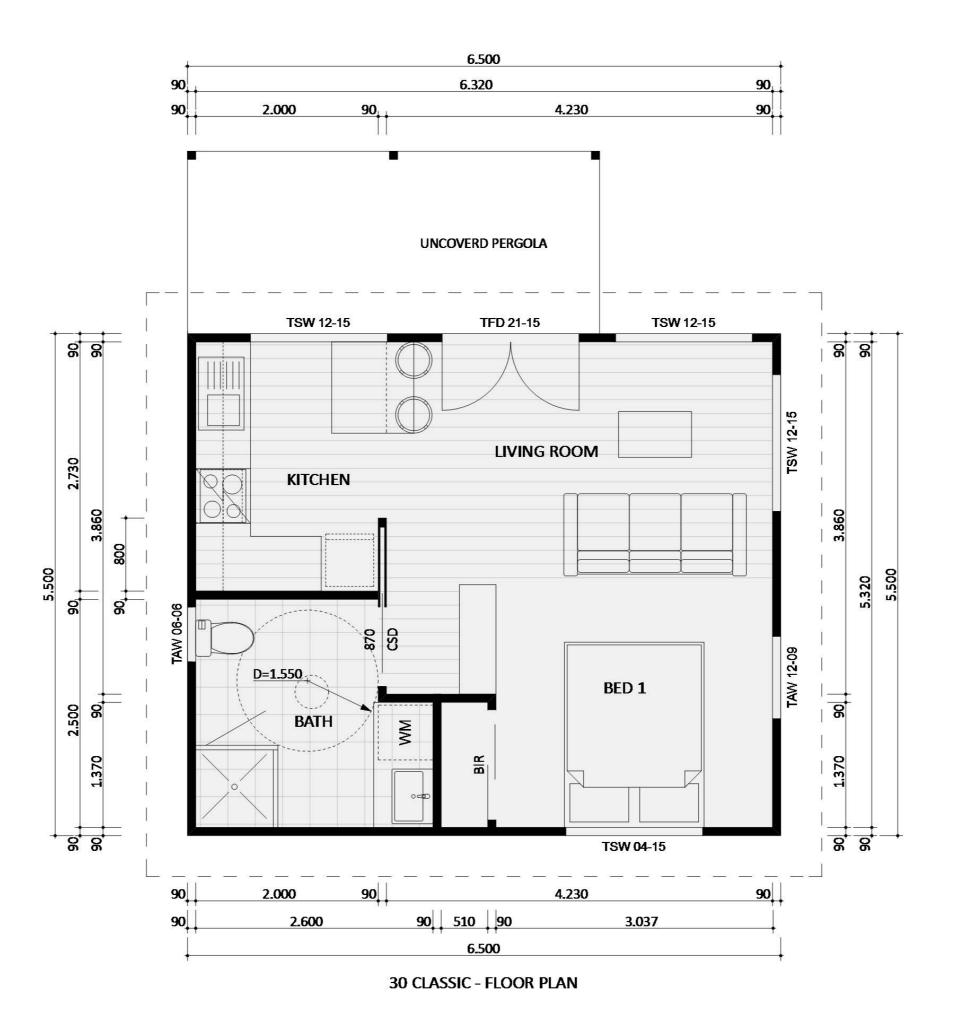

The Floorplan Booklet is an excellent tool to help you find the perfect design for your backyard. Inside are two floorplans for each of our designs. The furniture floorplan, this is a coloured representation of an example final layout that each design could be, to give you an idea of how spacing and furniture will work in the completed product. The floorplan with dimensions is an accurate professionally rendered plans of each design, to give you an idea of space and how well the design might fit within your backyard.