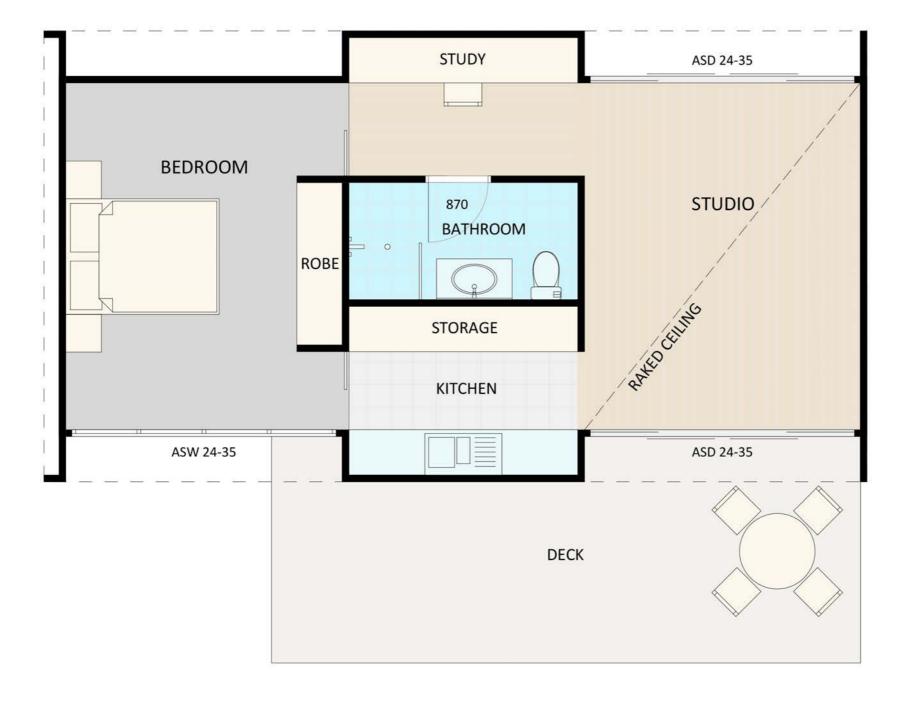

The Floorplan Booklet is an excellent tool to help you find the perfect design for your backyard. Inside are two floorplans for each of our designs. The furniture floorplan, this is a coloured representation of an example final layout that each design could be, to give you an idea of how spacing and furniture will work in the completed product. The floorplan with dimensions is an accurate professionally rendered plans of each design, to give you an idea of space and how well the design might fit within your backyard.

## Design 120

Build Cost \$124,966

Site Works \$5,632 Avg.

\$141,405

V ELEVATION 4

90 510 90

5,970 5,790 4,590

Site Works Avg.