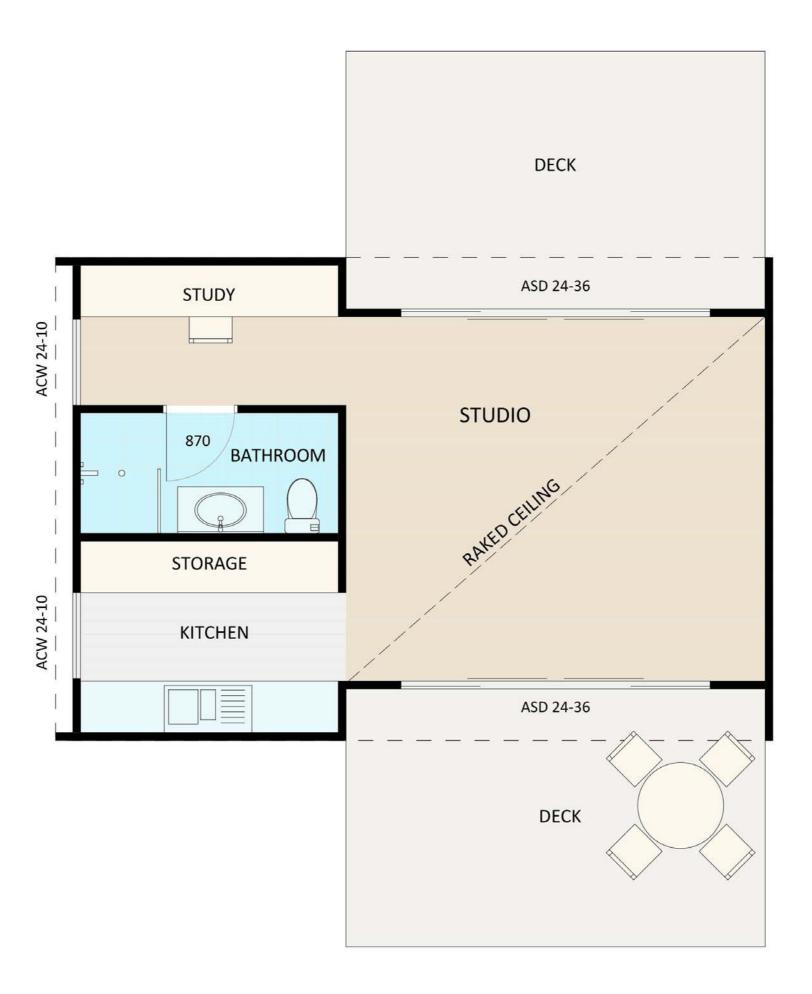

The Floorplan Booklet is an excellent tool to help you find the perfect design for your backyard. Inside are two floorplans for each of our designs. The furniture floorplan, this is a coloured representation of an example final layout that each design could be, to give you an idea of how spacing and furniture will work in the completed product. The floorplan with dimensions is an accurate professionally rendered plans of each design, to give you an idea of space and how well the design might fit within your backyard.