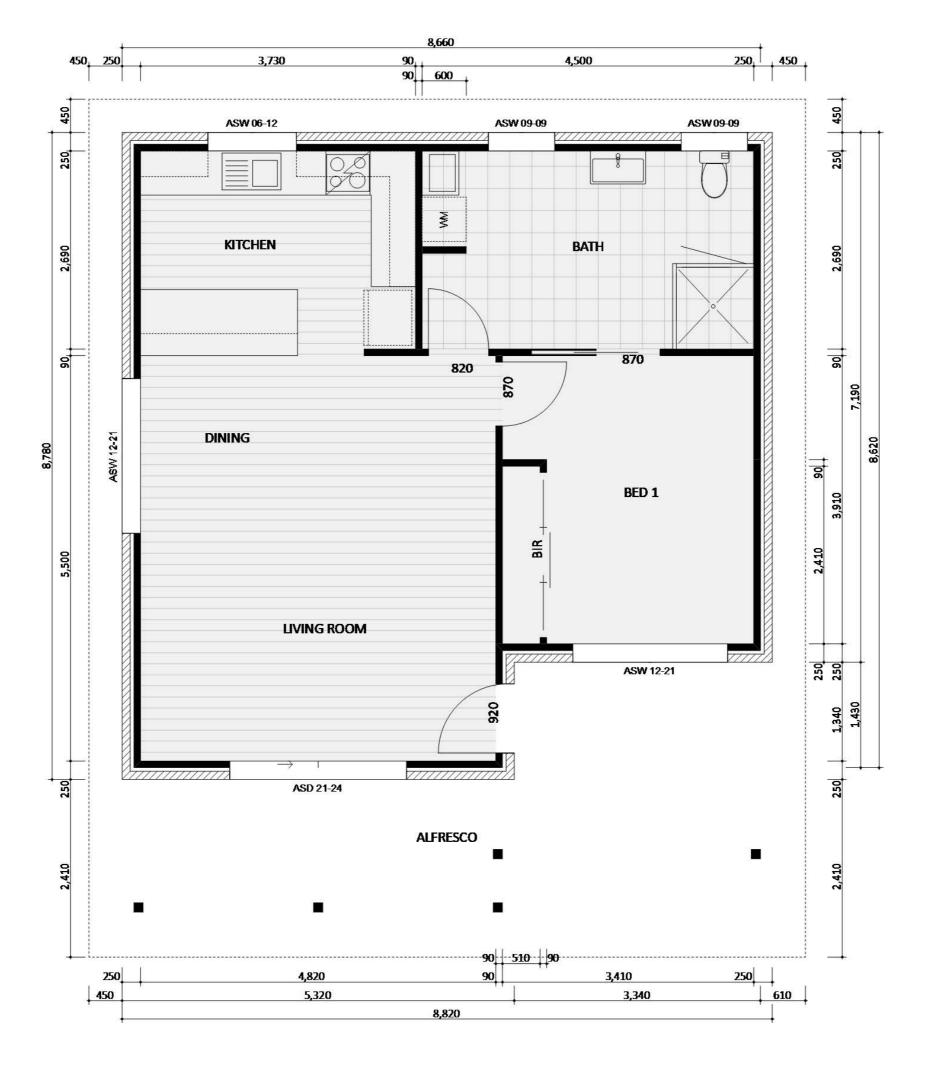

The Floorplan Booklet is an excellent tool to help you find the perfect design for your backyard. Inside are two floorplans for each of our designs. The furniture floorplan, this is a coloured representation of an example final layout that each design could be, to give you an idea of how spacing and furniture will work in the completed product. The floorplan with dimensions is an accurate professionally rendered plans of each design, to give you an idea of space and how well the design might fit within your backyard.