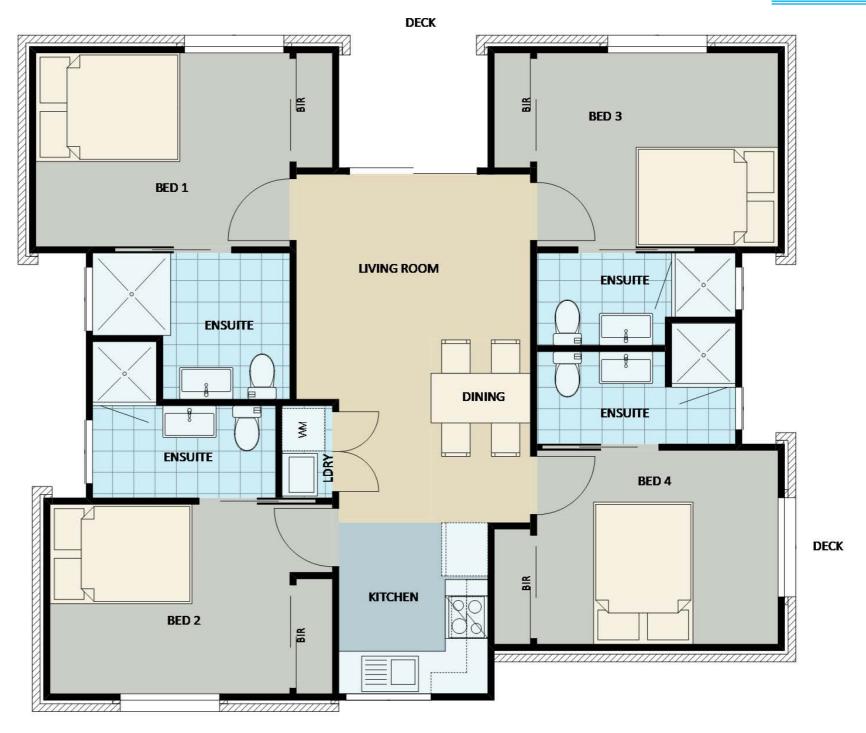

The Floorplan Booklet is an excellent tool to help you find the perfect design for your backyard. Inside are two floorplans for each of our designs. The furniture floorplan, this is a coloured representation of an example final layout that each design could be, to give you an idea of how spacing and furniture will work in the completed product. The floorplan with dimensions is an accurate professionally rendered plans of each design, to give you an idea of space and how well the design might fit within your backyard.