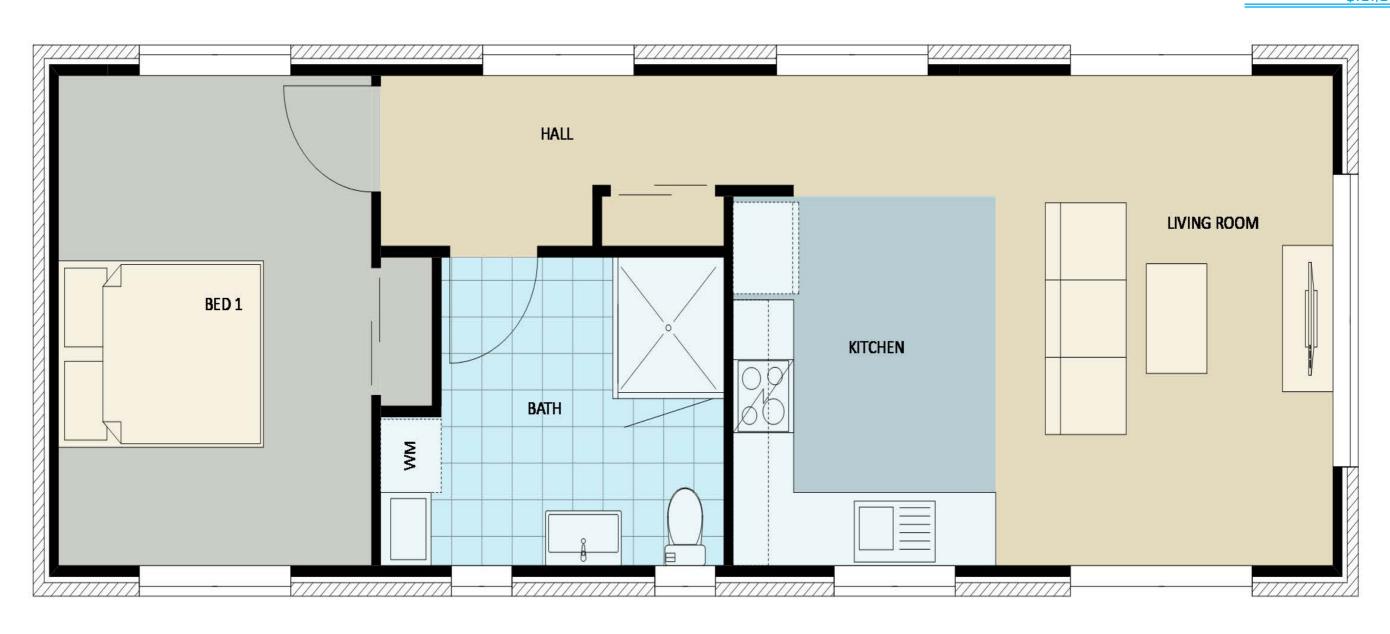

Site Works \$3,189

\$65,503

Site Works \$3,1

lanning Cost \$5,701 Avg. \$5,701

\$65,503

18 MODERN - FLOOR PLAN

Build Cost \$45,542

Site Works \$3,621

Planning Cost \$6,007

Avg. \$55,170

26 MODERN - FURNITURE FLOOR PLAN

16 MODERN - FLOOR PLAN

Site Works \$3,

lanning Cost Avg. \$6,007

\$55,170

28 MODERN - FURNITURE FLOOR PLAN