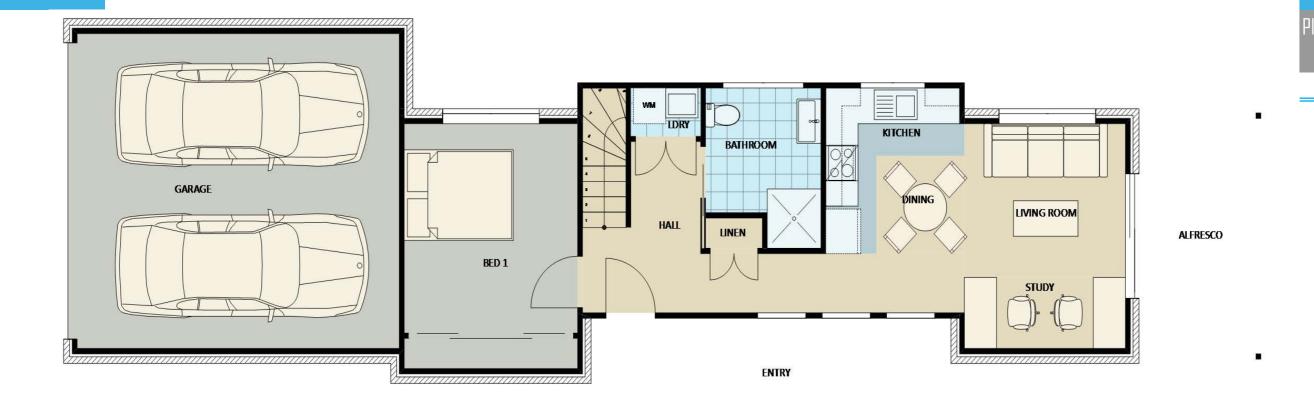

The Floorplan Booklet is an excellent tool to help you find the perfect design for your backyard. Inside are two floorplans for each of our designs. The furniture floorplan, this is a coloured representation of an example final layout that each design could be, to give you an idea of how spacing and furniture will work in the completed product. The floorplan with dimensions is an accurate professionally rendered plans of each design, to give you an idea of space and how well the design might fit within your backyard.