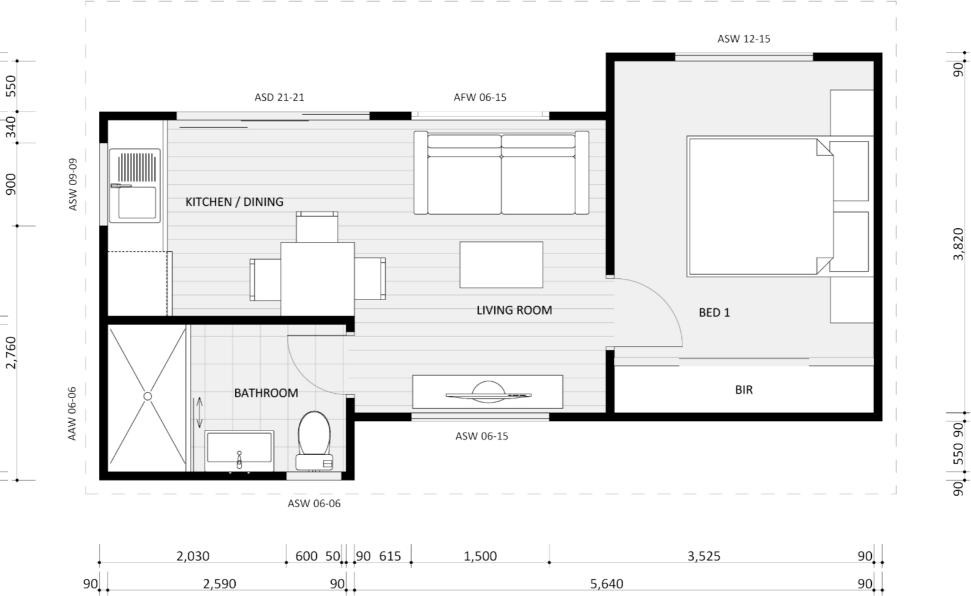

The Floorplan Booklet is an excellent tool to help you find the perfect design for your backyard. Inside are two floorplans for each of our designs. The furniture floorplan, this is a coloured representation of an example final layout that each design could be, to give you an idea of how spacing and furniture will work in the completed product. The floorplan with dimensions is an accurate professionally rendered plans of each design, to give you an idea of space and how well the design might fit within your backyard.

## How to Use this Brochure

16 MODERN - FURNITURE FLOOR PLAN

Build Cost \$33,681 Site Works Avg. 4.400 Planning Cost Avg. 90 4.220 **90**, \$5,654 \$42,452 **ASW 12-24** 

16 MODERN - FLOOR PLAN

18 MODERN - FURNITURE FLOOR PLAN