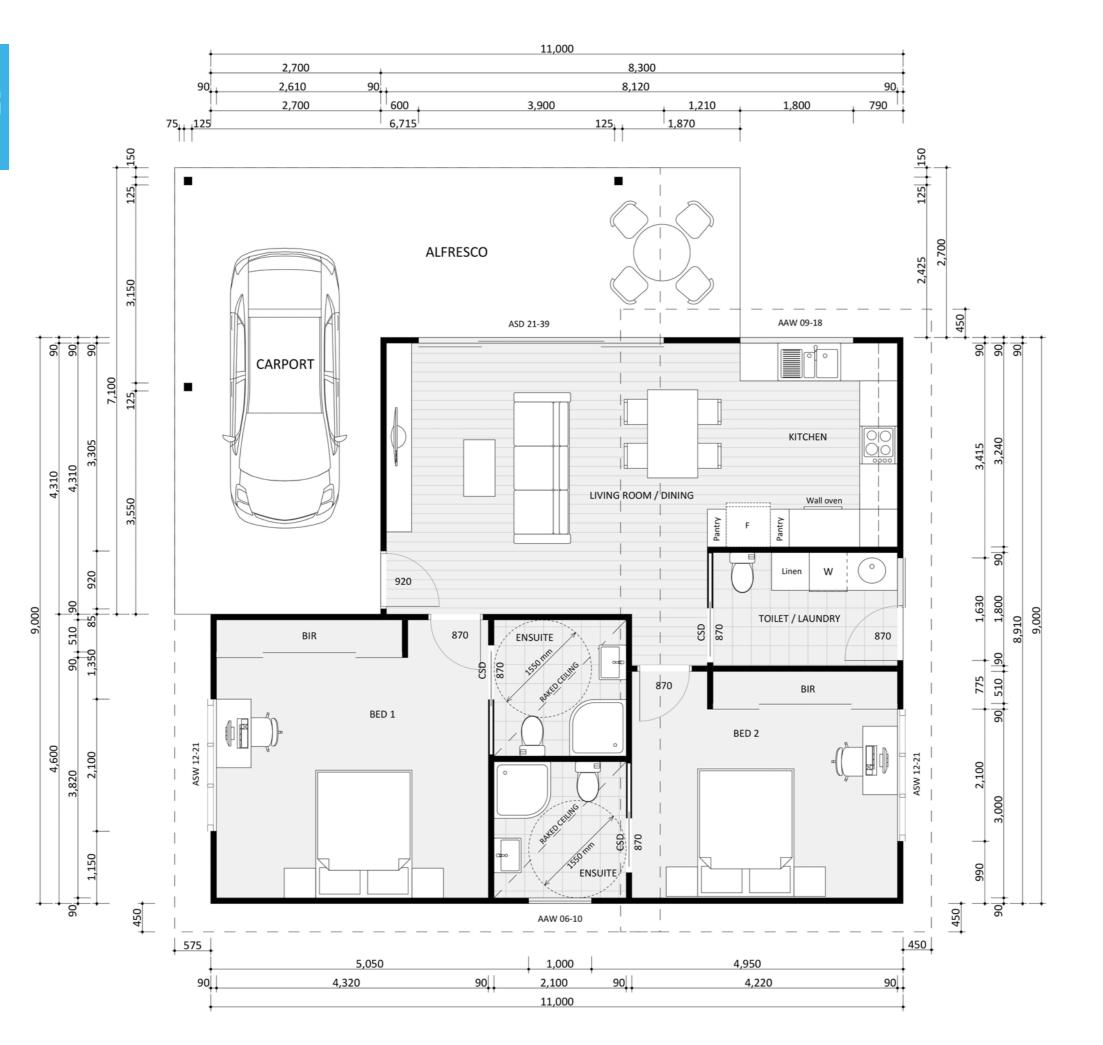

The Floorplan Booklet is an excellent tool to help you find the perfect design for your backyard. Inside are two floorplans for each of our designs. The furniture floorplan, this is a coloured representation of an example final layout that each design could be, to give you an idea of how spacing and furniture will work in the completed product. The floorplan with dimensions is an accurate professionally rendered plans of each design, to give you an idea of space and how well the design might fit within your backyard.

## How to Use this Brochure

16 MODERN - FURNITURE FLOOR PLAN

Build Cost \$33,681 Site Works Avg. 4.400 Planning Cost Avg. 90 4.220 **90**, \$5,654 \$42,452 **ASW 12-24** 

16 MODERN - FLOOR PLAN

18 MODERN - FURNITURE FLOOR PLAN