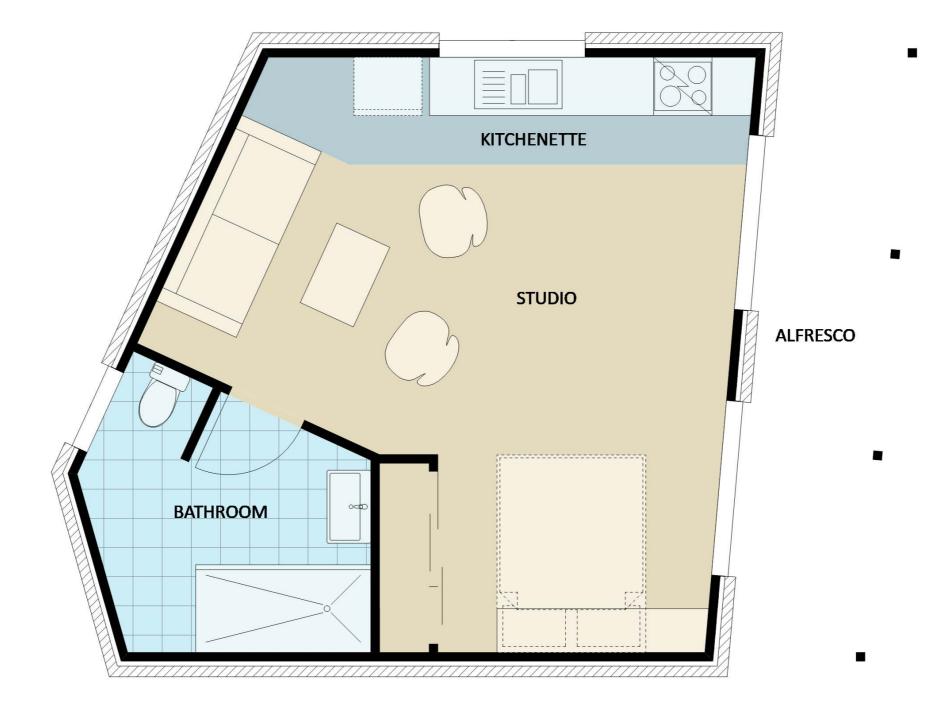

The Floorplan Booklet is an excellent tool to help you find the perfect design for your backyard. Inside are two floorplans for each of our designs. The furniture floorplan, this is a coloured representation of an example final layout that each design could be, to give you an idea of how spacing and furniture will work in the completed product. The floorplan with dimensions is an accurate professionally rendered plans of each design, to give you an idea of space and how well the design might fit within your backyard.