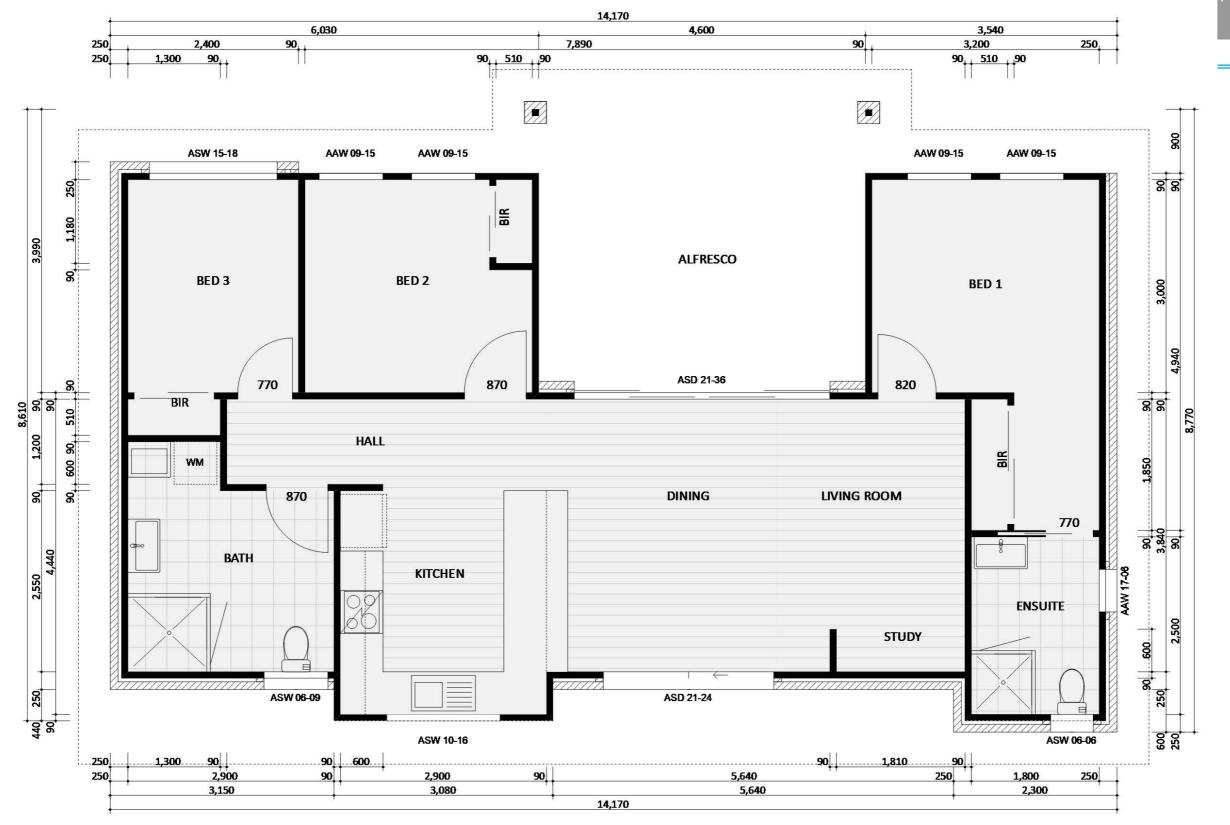

The Floorplan Booklet is an excellent tool to help you find the perfect design for your backyard. Inside are two floorplans for each of our designs. The furniture floorplan, this is a coloured representation of an example final layout that each design could be, to give you an idea of how spacing and furniture will work in the completed product. The floorplan with dimensions is an accurate professionally rendered plans of each design, to give you an idea of space and how well the design might fit within your backyard.