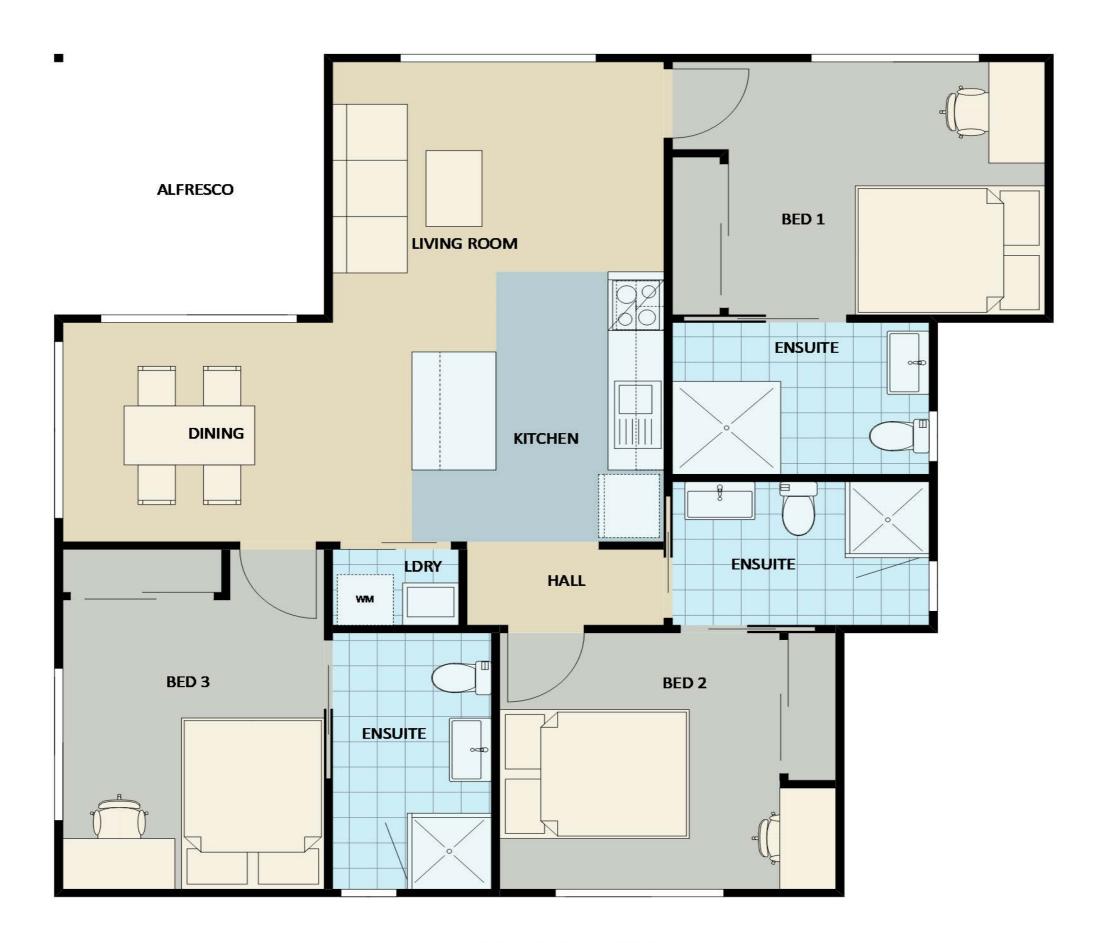

Planning Cost \$10,807

Avg. \$141,405

Design 123

Build Cost \$83,128

Site Works \$3,938

Planning Cost \$6,347

\$93,413

ELEVATION 02  $\bigvee$ 

5,410

90¦

Build Cost \$83,128 Site Works \$3,938 Avg. 8,500 Planning Cost Avg. 2,820 90, 1,500 615 660 90 \$93,413

> 4,000 3,820 90 250 90

1,500 2,100 836 ASW 12-15 550 90 550 ASD 21-21 AFW 06-15 ASW 09-09 900 KITCHEN / DINING 2,130 LIVING ROOM BED 1 9 2,760 AAW 06-06 BIR 1,600 **BATHROOM** ASW 06-15 ASW 06-06 600 50 90 615 90 2,030 1,500 3,525 90 2,590 5,640 90 8,500