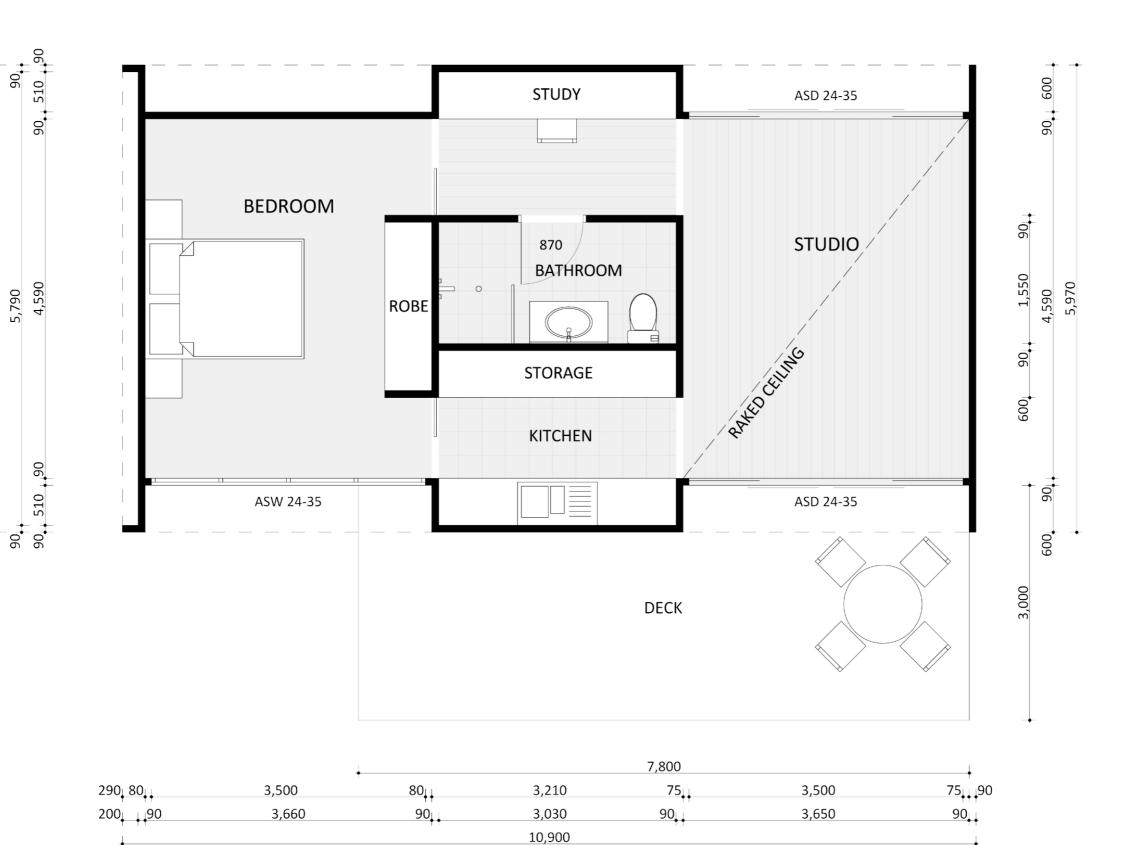

The Floorplan Booklet is an excellent tool to help you find the perfect design for your backyard. Inside are two floorplans for each of our designs. The furniture floorplan, this is a coloured representation of an example final layout that each design could be, to give you an idea of how spacing and furniture will work in the completed product. The floorplan with dimensions is an accurate professionally rendered plans of each design, to give you an idea of space and how well the design might fit within your backyard.

## Design 120

Build Cost \$124,966

Site Works \$5,632 Avg.

\$141,405

V ELEVATION 4

90 510 90

5,970 5,790 4,590

Site Works Avg.