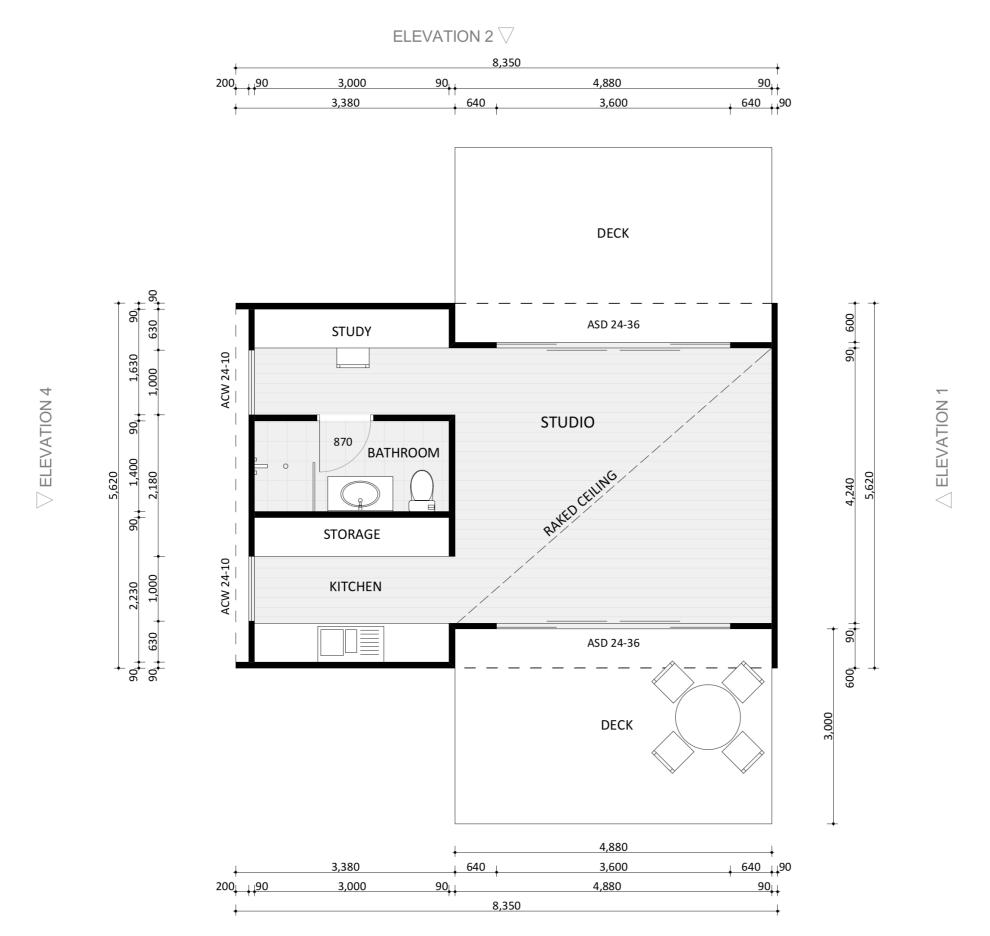

## Design 120

Build Cost \$124,966

Site Works \$5,632 Avg.

\$141,405

V ELEVATION 4

90 510 90

5,970 5,790 4,590

Site Works Avg.

Planning Cost \$10,807

\$141,405

ELEVATION 3"  $\triangle$ 

Build Cost \$124,966

Site Works \$5,632 Avg.

\$141,405

Build Cost \$124,966

Site Works \$5,632