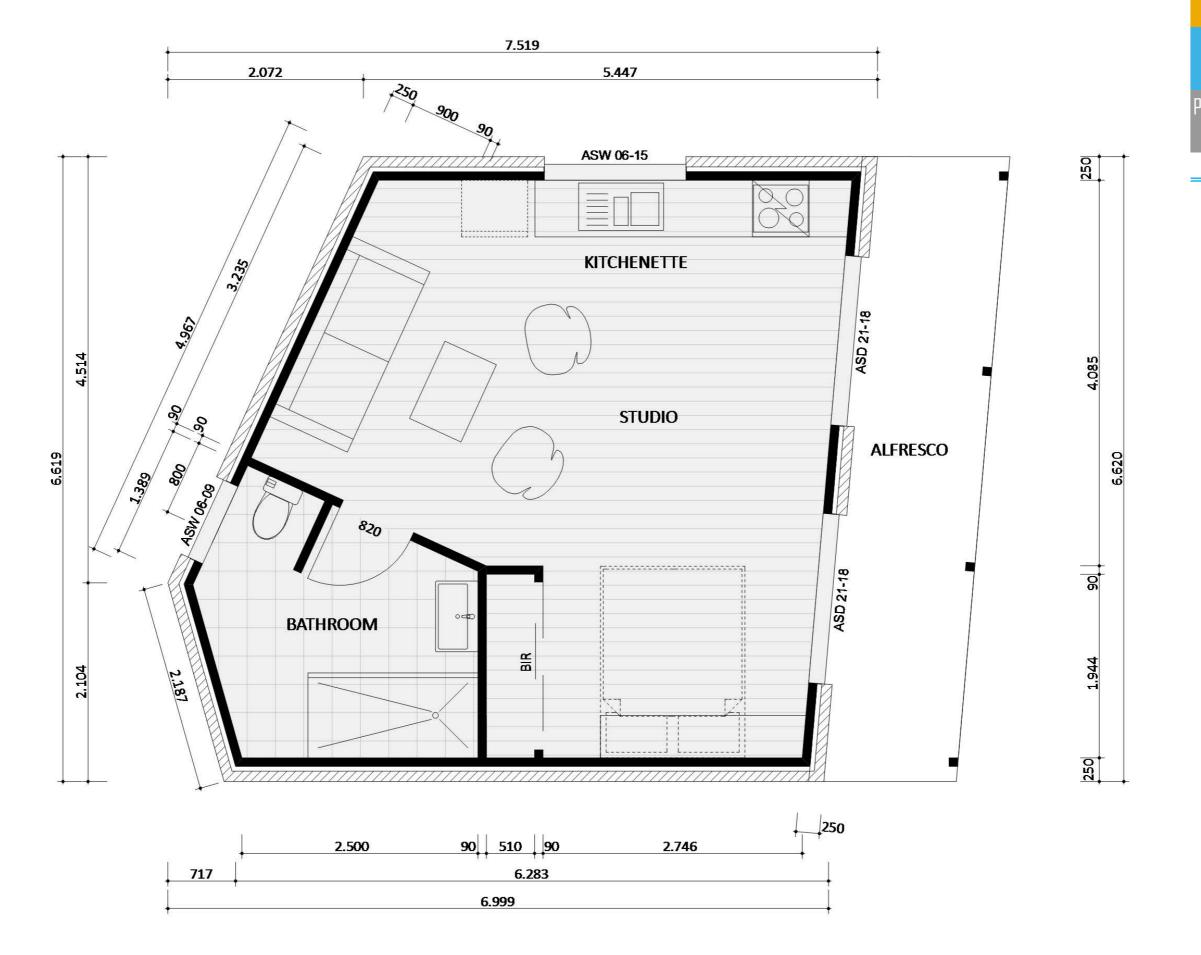

The Floorplan Booklet is an excellent tool to help you find the perfect design for your backyard. Inside are two floorplans for each of our designs. The furniture floorplan, this is a coloured representation of an example final layout that each design could be, to give you an idea of how spacing and furniture will work in the completed product. The floorplan with dimensions is an accurate professionally rendered plans of each design, to give you an idea of space and how well the design might fit within your backyard.