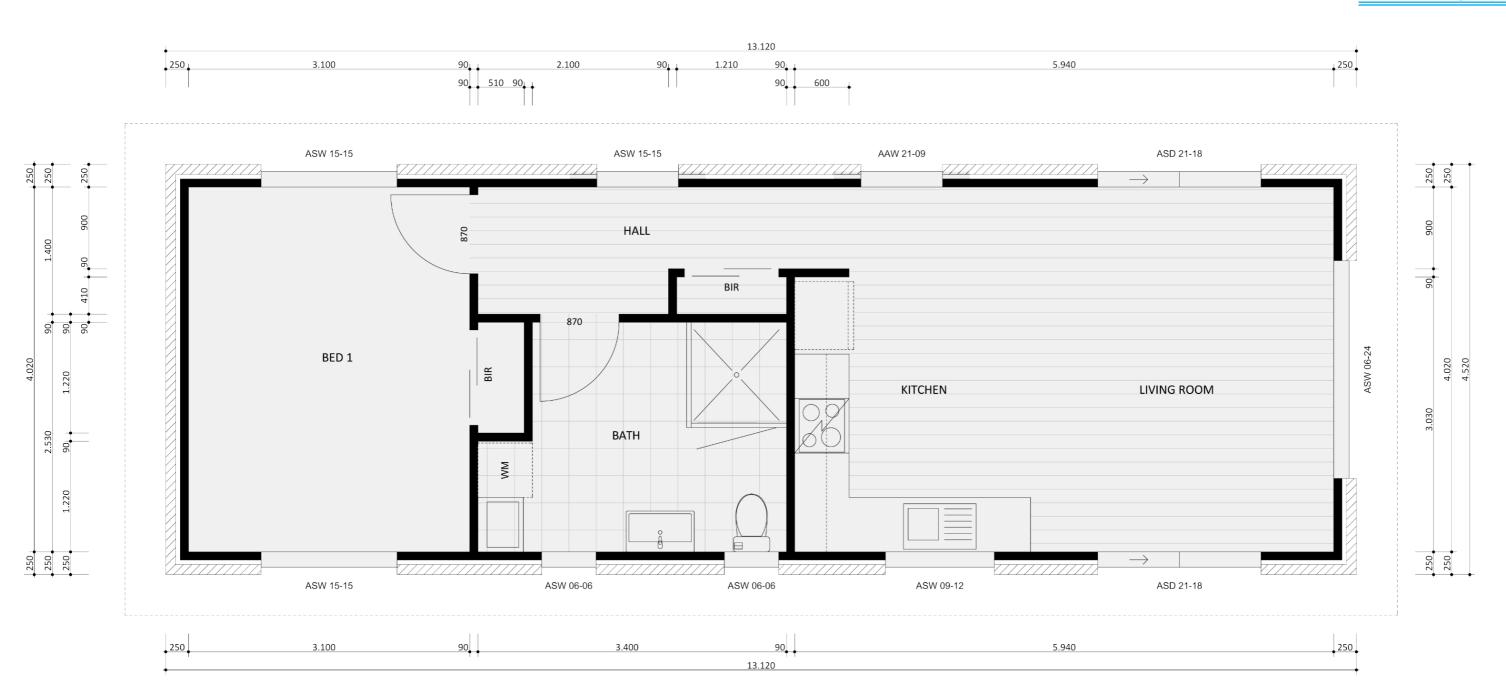

The Floorplan Booklet is an excellent tool to help you find the perfect design for your backyard. Inside are two floorplans for each of our designs. The furniture floorplan, this is a coloured representation of an example final layout that each design could be, to give you an idea of how spacing and furniture will work in the completed product. The floorplan with dimensions is an accurate professionally rendered plans of each design, to give you an idea of space and how well the design might fit within your backyard.

## How to Use this Brochure

16 MODERN - FURNITURE FLOOR PLAN

Build Cost \$33,681 Site Works Avg. 4.400 Planning Cost Avg. 90 4.220 **90**, \$5,654 \$42,452 **ASW 12-24** 

16 MODERN - FLOOR PLAN

18 MODERN - FURNITURE FLOOR PLAN