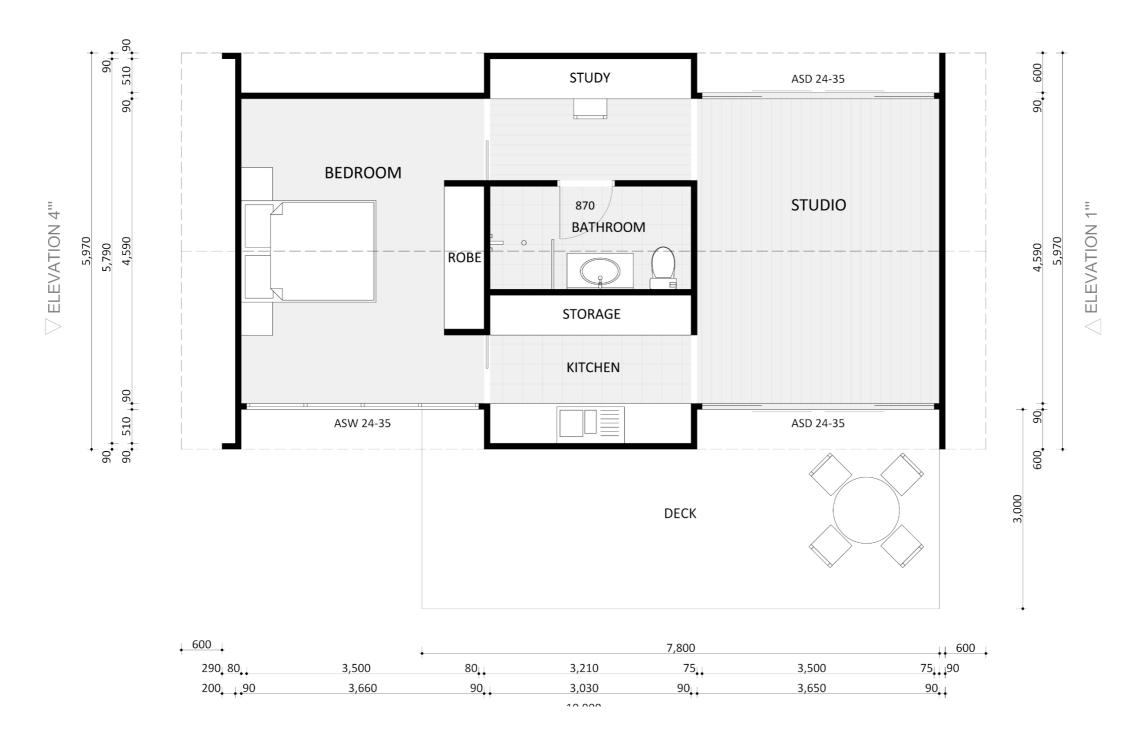

## Design 120

Build Cost \$124,966

Site Works \$5,632 Avg.

\$141,405

V ELEVATION 4

90 510 90

5,970 5,790 4,590

Site Works Avg.

Planning Cost \$10,807

\$141,405

ELEVATION 3"  $\triangle$ 

Build Cost \$124,966

Site Works \$5,632 Avg.

\$141,405

Build Cost \$124,966

Site Works \$5,632