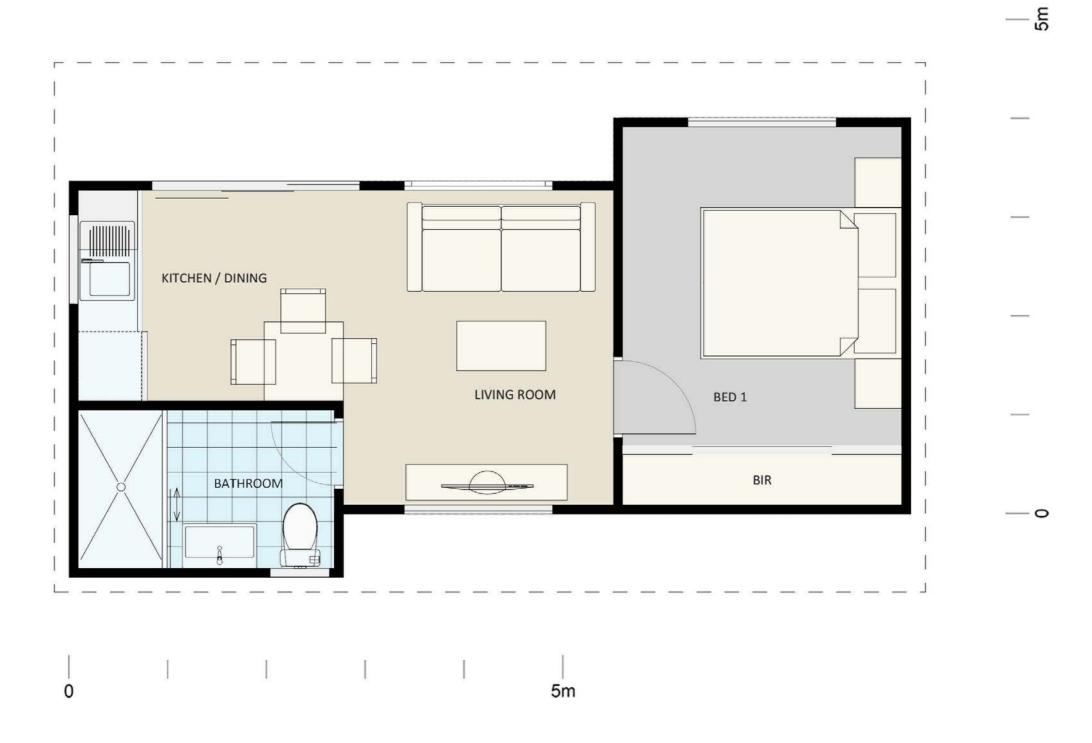

The Floorplan Booklet is an excellent tool to help you find the perfect design for your backyard. Inside are two floorplans for each of our designs. The furniture floorplan, this is a coloured representation of an example final layout that each design could be, to give you an idea of how spacing and furniture will work in the completed product. The floorplan with dimensions is an accurate professionally rendered plans of each design, to give you an idea of space and how well the design might fit within your backyard.

## How to Use this Brochure

16 MODERN - FURNITURE FLOOR PLAN

Build Cost \$33,681 Site Works Avg. 4.400 Planning Cost Avg. 90 4.220 **90**, \$5,654 \$42,452 **ASW 12-24** 

16 MODERN - FLOOR PLAN

18 MODERN - FURNITURE FLOOR PLAN