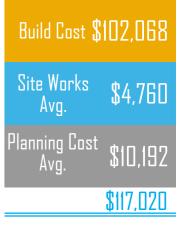

## Design 141

Build Cost \$169,586

Site Works \$7,253

Planning Cost \$12,38E Avg. \$12,38E

\$189,225

142 MODERN - FURNITURE FLOOR PLAN

Build Cost \$102,068

Site Works Avg.

s \$4,76

Planning Cost Avg. \$10,192

\$117,020

Build Cost \$158,582

Site Works of Avg.

Planning Cost Avg. \$11,911

\$177,780

Design 211