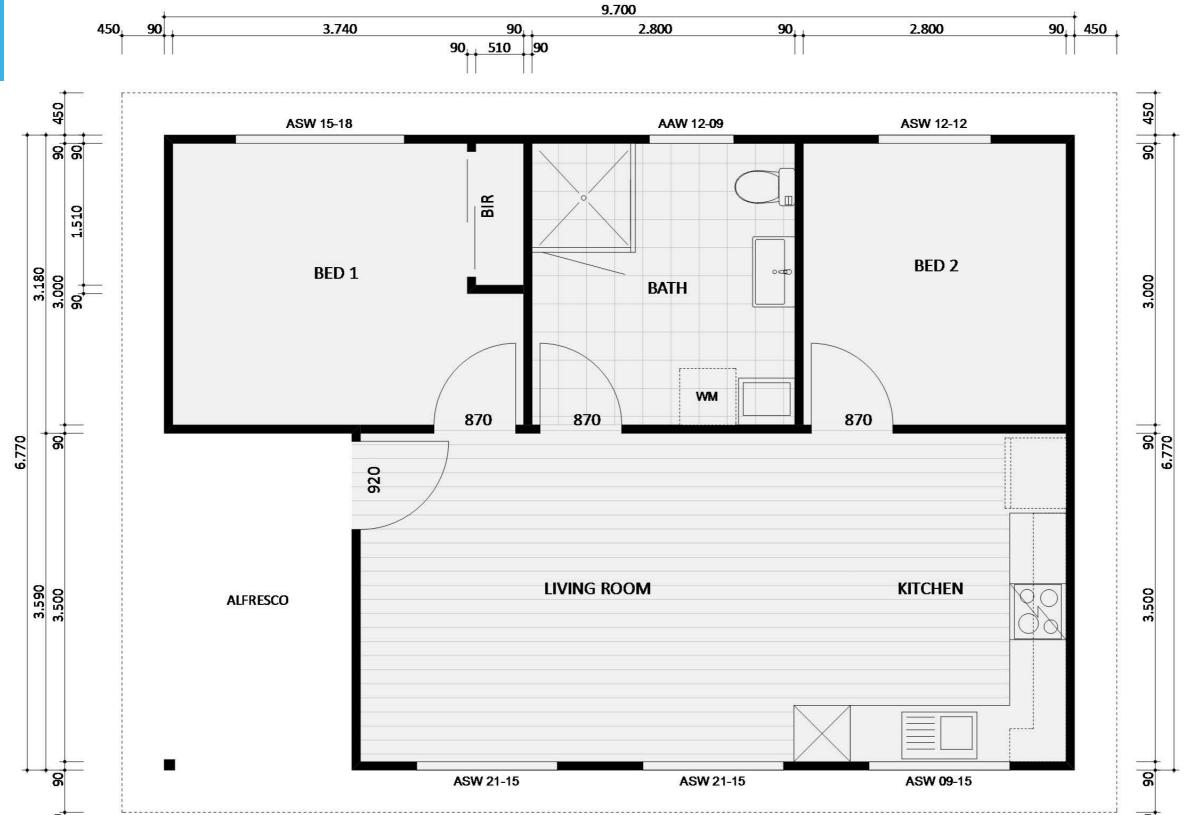

The Floorplan Booklet is an excellent tool to help you find the perfect design for your backyard. Inside are two floorplans for each of our designs. The furniture floorplan, this is a coloured representation of an example final layout that each design could be, to give you an idea of how spacing and furniture will work in the completed product. The floorplan with dimensions is an accurate professionally rendered plans of each design, to give you an idea of space and how well the design might fit within your backyard.