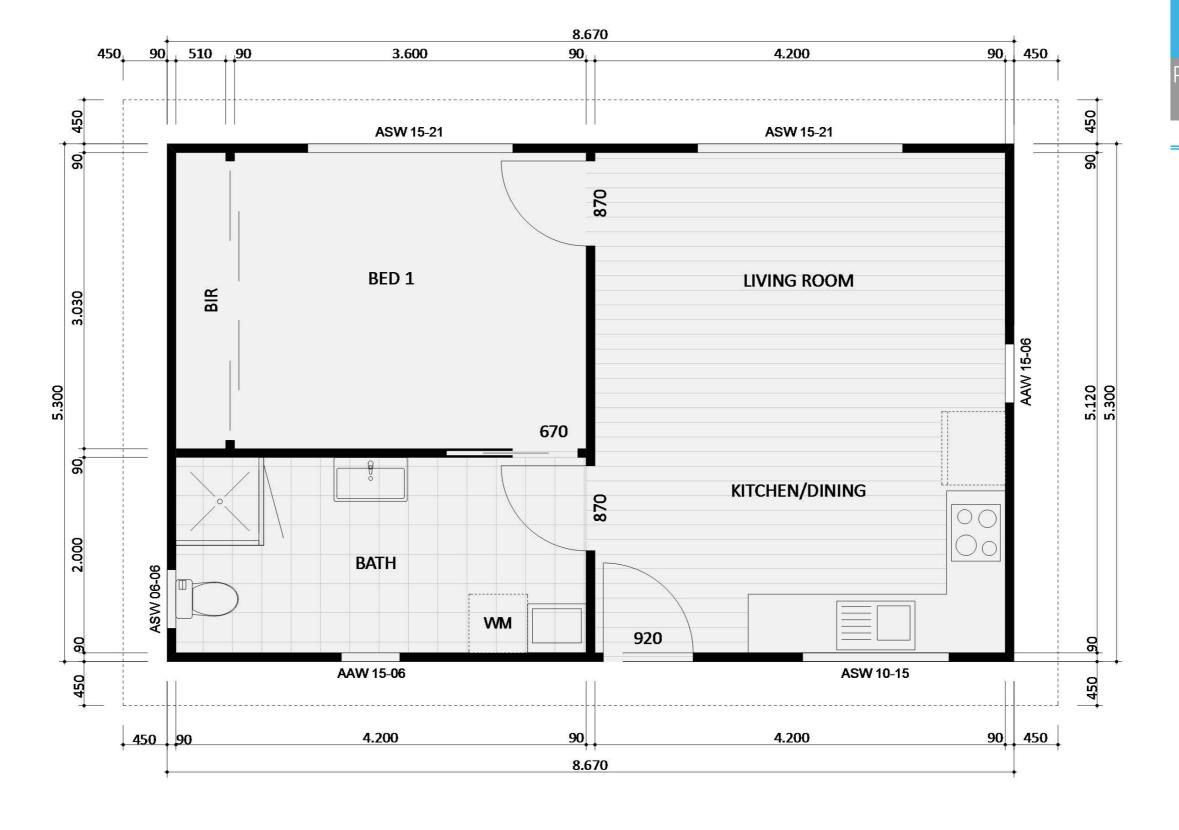

## How to Use this Brochure

16 MODERN - FURNITURE FLOOR PLAN

Build Cost \$33,681 Site Works Avg. 4.400 Planning Cost Avg. 90 4.220 **90**, \$5,654 \$42,452 **ASW 12-24** 

16 MODERN - FLOOR PLAN

18 MODERN - FURNITURE FLOOR PLAN