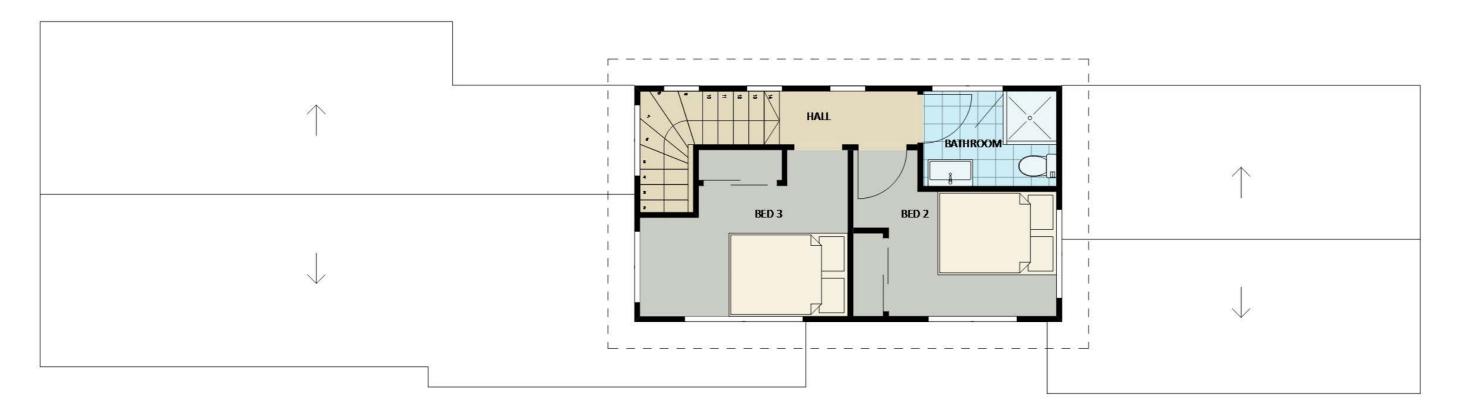

330 - FIRST FLOOR PLAN

Site Works \$9,973 Avg.

Planning Cost Avg.

\$290,823

330 CLASSIC - FURNITURE FIRST FLOOR PLAN

Site Works \$9,973 Avg.

Planning Cost Avg.

\$290,823