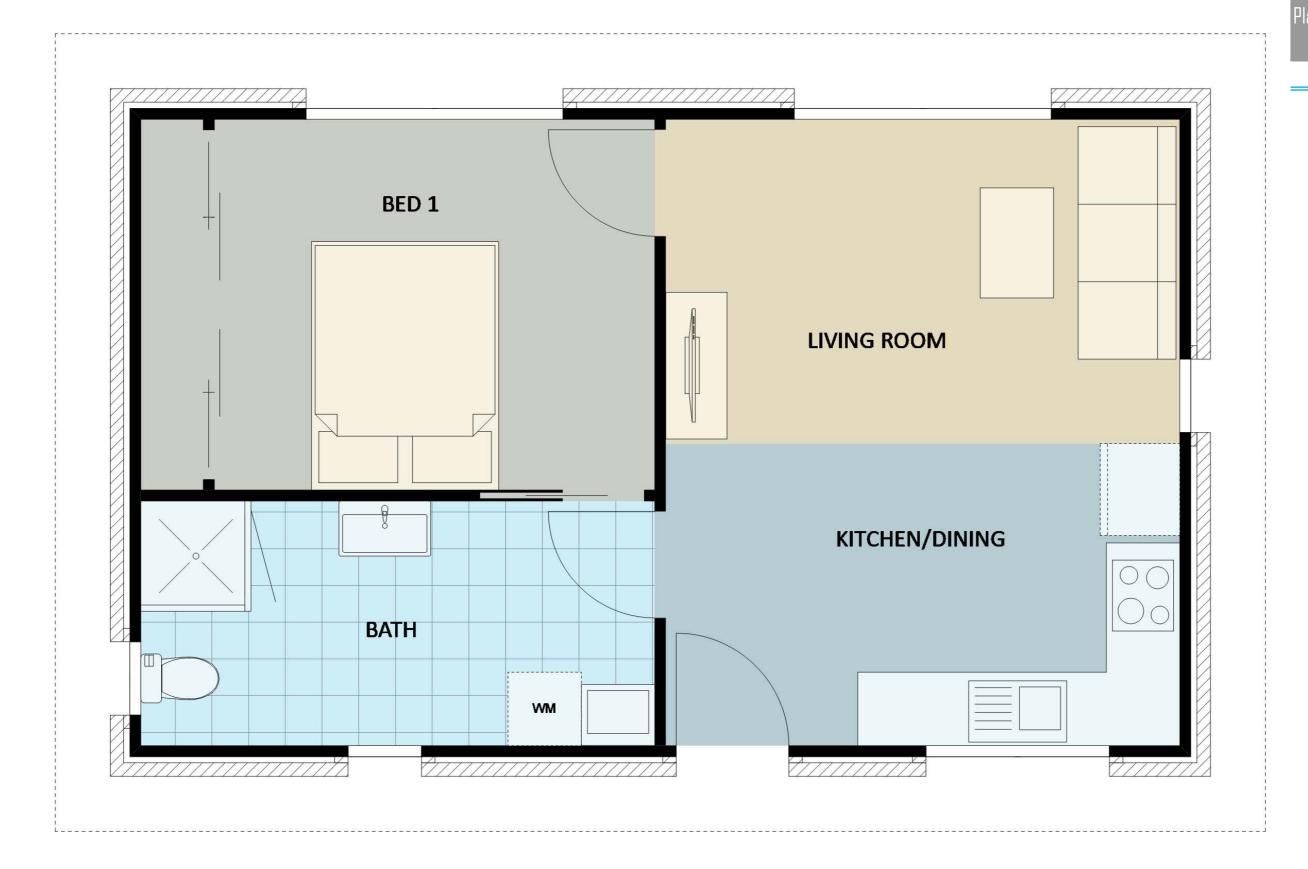

## How to Use this Brochure

16 MODERN - FURNITURE FLOOR PLAN

Build Cost \$33,681 Site Works Avg. 4.400 Planning Cost Avg. 90 4.220 **90**, \$5,654 \$42,452 **ASW 12-24** 

16 MODERN - FLOOR PLAN

18 MODERN - FURNITURE FLOOR PLAN