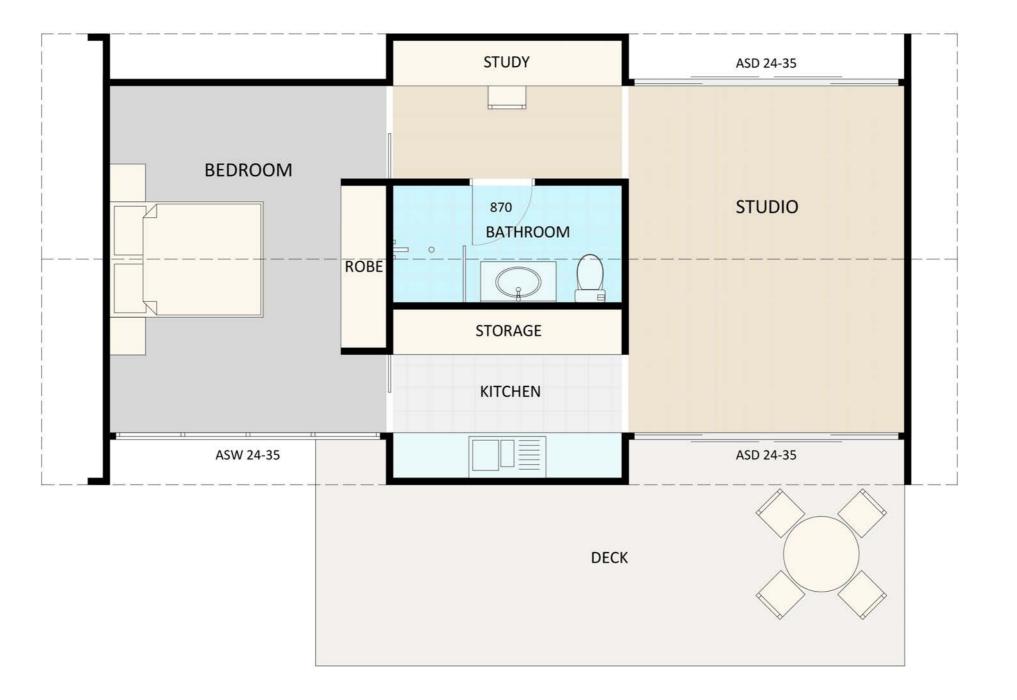

## Design 120

Build Cost \$124,966

Site Works \$5,632 Avg.

\$141,405

V ELEVATION 4

90 510 90

5,970 5,790 4,590

Site Works Avg.

Planning Cost \$10,807

\$141,405

ELEVATION 3"  $\triangle$ 

Build Cost \$124,966

Site Works \$5,632 Avg.

\$141,405

Build Cost \$124,966

Site Works \$5,632