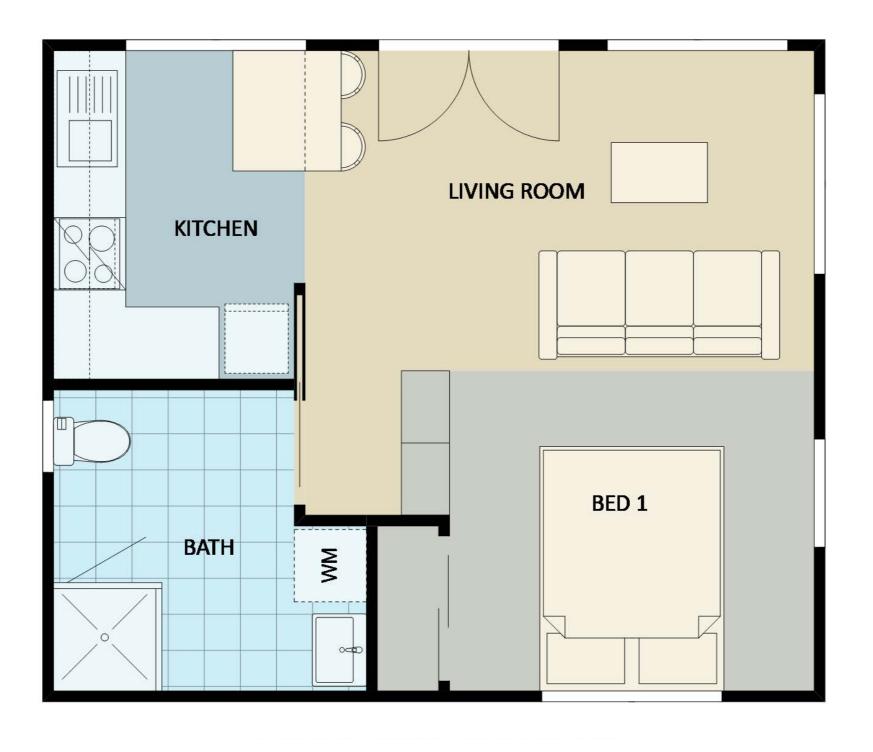

The Floorplan Booklet is an excellent tool to help you find the perfect design for your backyard. Inside are two floorplans for each of our designs. The furniture floorplan, this is a coloured representation of an example final layout that each design could be, to give you an idea of how spacing and furniture will work in the completed product. The floorplan with dimensions is an accurate professionally rendered plans of each design, to give you an idea of space and how well the design might fit within your backyard.