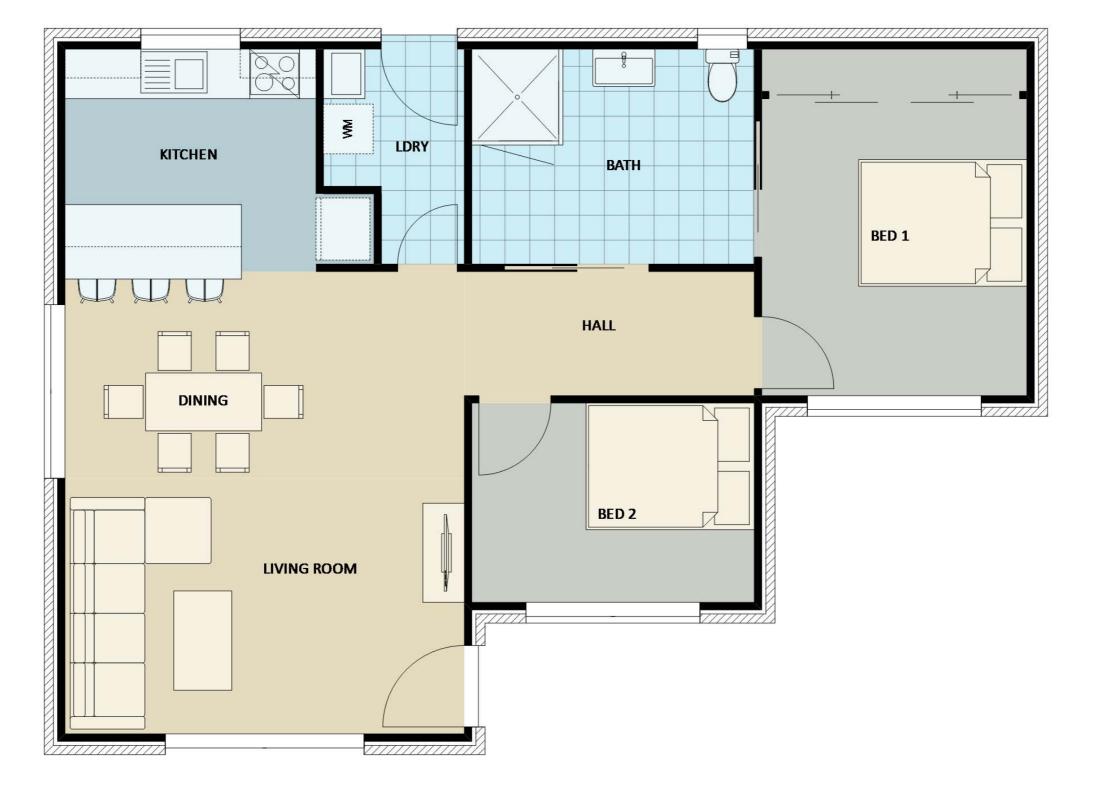

5,410

90¦

Build Cost \$83,128 Site Works \$3,938 Avg. 8,500 Planning Cost Avg. 2,820 90, 1,500 615 660 90 \$93,413

> 4,000 3,820 90 250 90

1,500 2,100 836 ASW 12-15 550 90 550 ASD 21-21 AFW 06-15 ASW 09-09 900 KITCHEN / DINING 2,130 LIVING ROOM BED 1 9 2,760 AAW 06-06 BIR 1,600 **BATHROOM** ASW 06-15 ASW 06-06 600 50 90 615 90 2,030 1,500 3,525 90 2,590 5,640 90 8,500