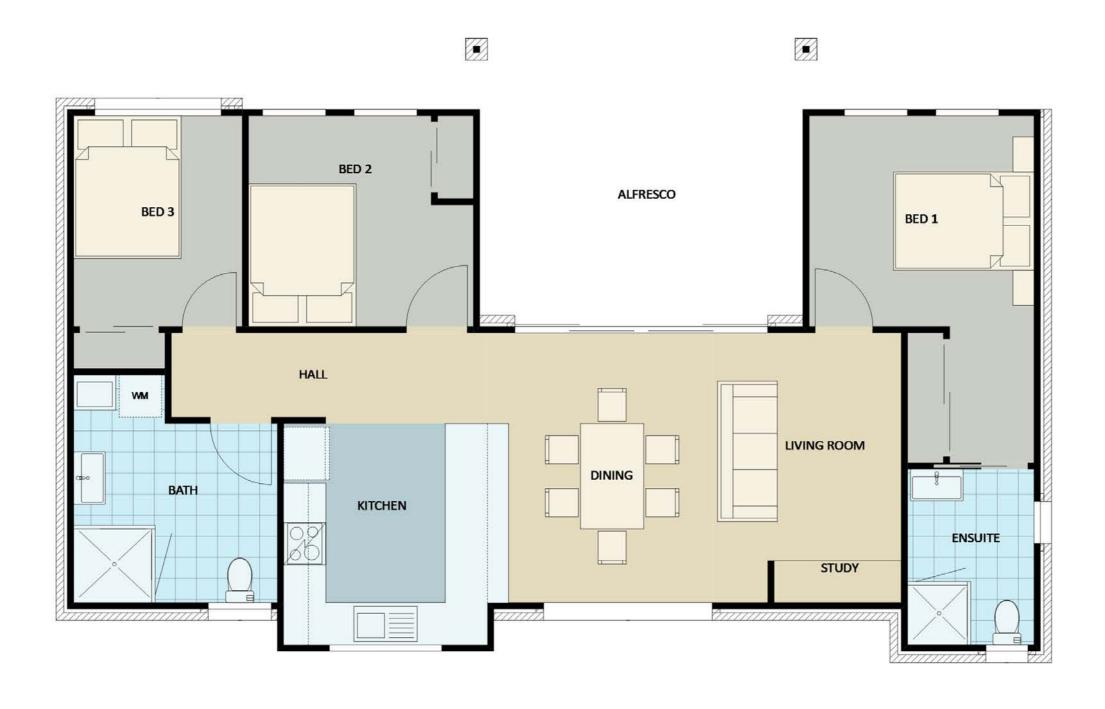

The Floorplan Booklet is an excellent tool to help you find the perfect design for your backyard. Inside are two floorplans for each of our designs. The furniture floorplan, this is a coloured representation of an example final layout that each design could be, to give you an idea of how spacing and furniture will work in the completed product. The floorplan with dimensions is an accurate professionally rendered plans of each design, to give you an idea of space and how well the design might fit within your backyard.