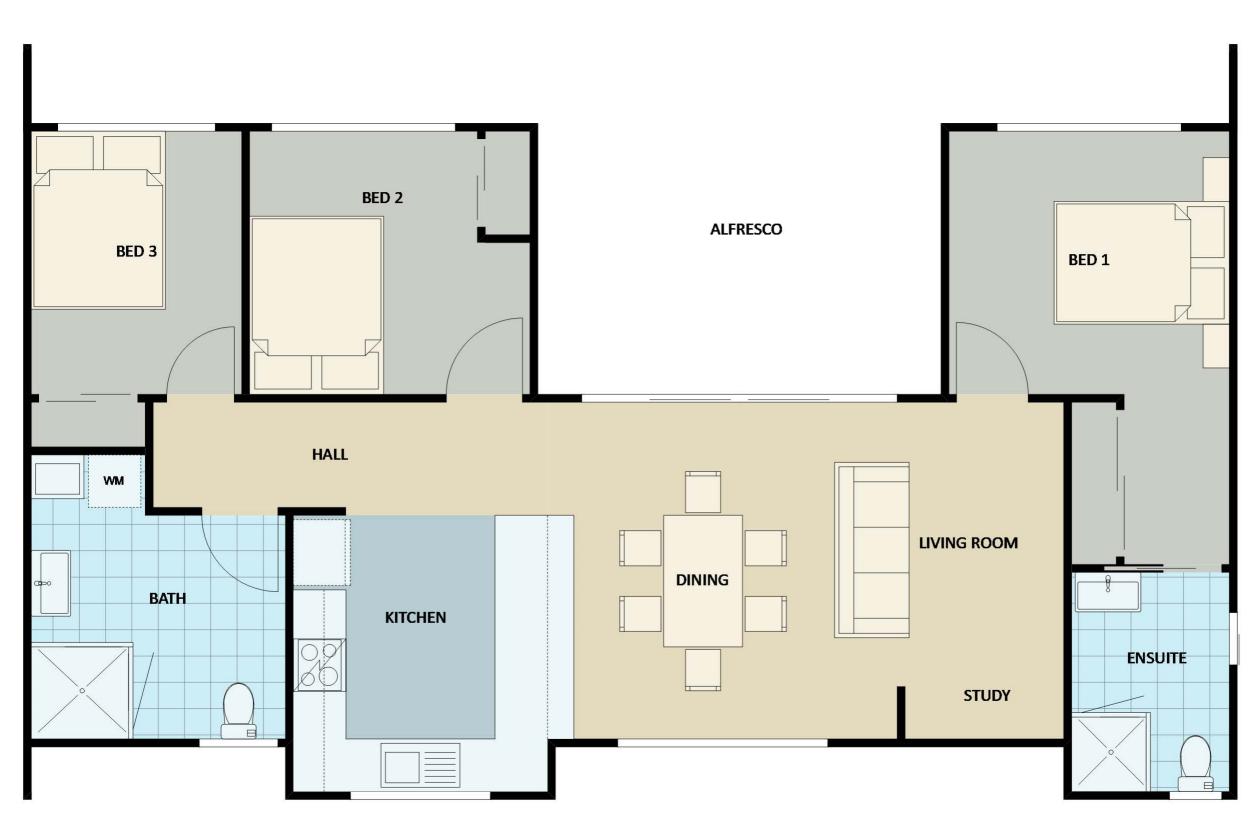

ELEVATION 03  $\triangle$ 

8,500

ALFRESCO

140 MODERN - FURNITURE FLOOR PLAN

Build Cost \$158,082

\$176,871

Site Works Avg.

Build Cost **\$1**58,082