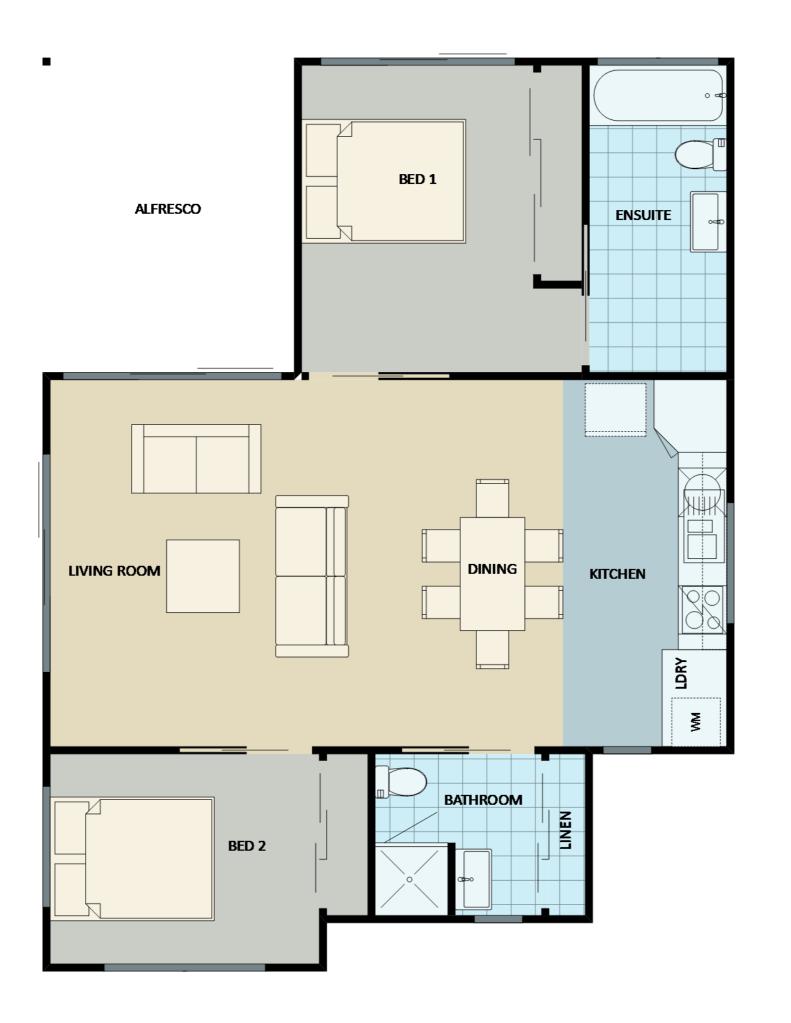

## How to Use this Brochure

16 MODERN - FURNITURE FLOOR PLAN

Build Cost \$33,681 Site Works Avg. 4.400 Planning Cost Avg. 90 4.220 **90**, \$5,654 \$42,452 **ASW 12-24** 

16 MODERN - FLOOR PLAN

18 MODERN - FURNITURE FLOOR PLAN