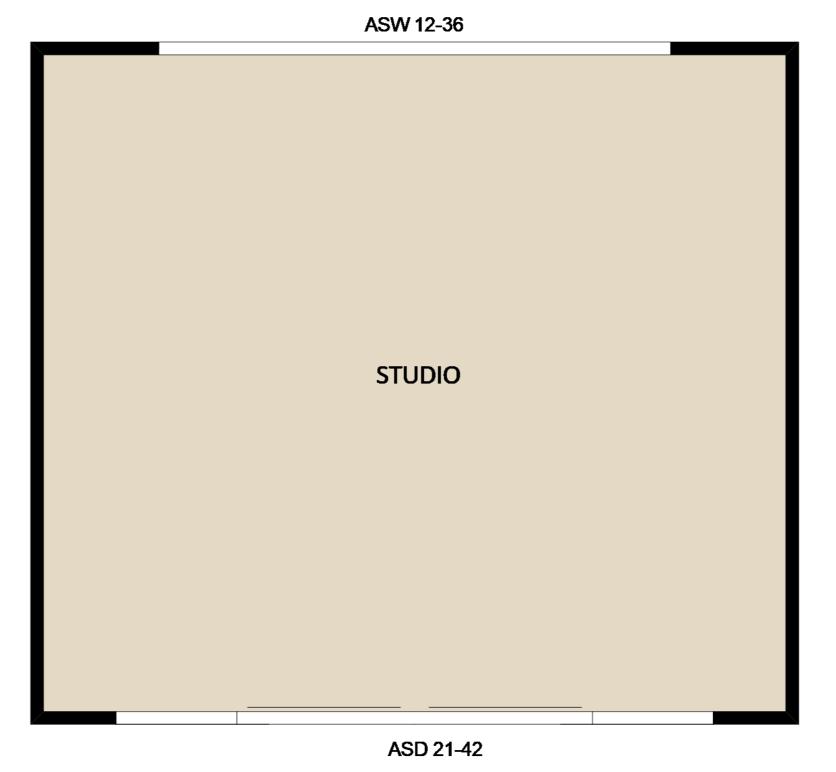

The Floorplan Booklet is an excellent tool to help you find the perfect design for your backyard. Inside are two floorplans for each of our designs. The furniture floorplan, this is a coloured representation of an example final layout that each design could be, to give you an idea of how spacing and furniture will work in the completed product. The floorplan with dimensions is an accurate professionally rendered plans of each design, to give you an idea of space and how well the design might fit within your backyard.