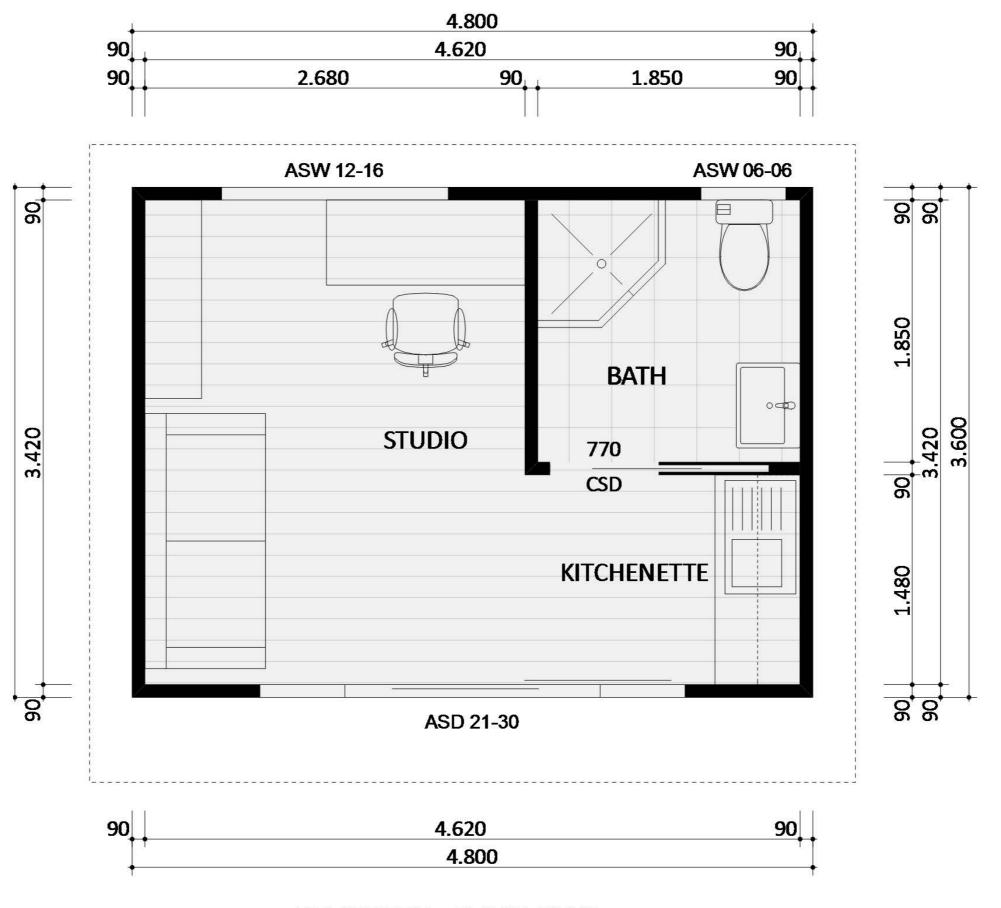

## How to Use this Brochure

16 MODERN - FURNITURE FLOOR PLAN

Build Cost \$33,681 Site Works Avg. 4.400 Planning Cost Avg. 90 4.220 **90**, \$5,654 \$42,452 **ASW 12-24** 

16 MODERN - FLOOR PLAN

18 MODERN - FURNITURE FLOOR PLAN