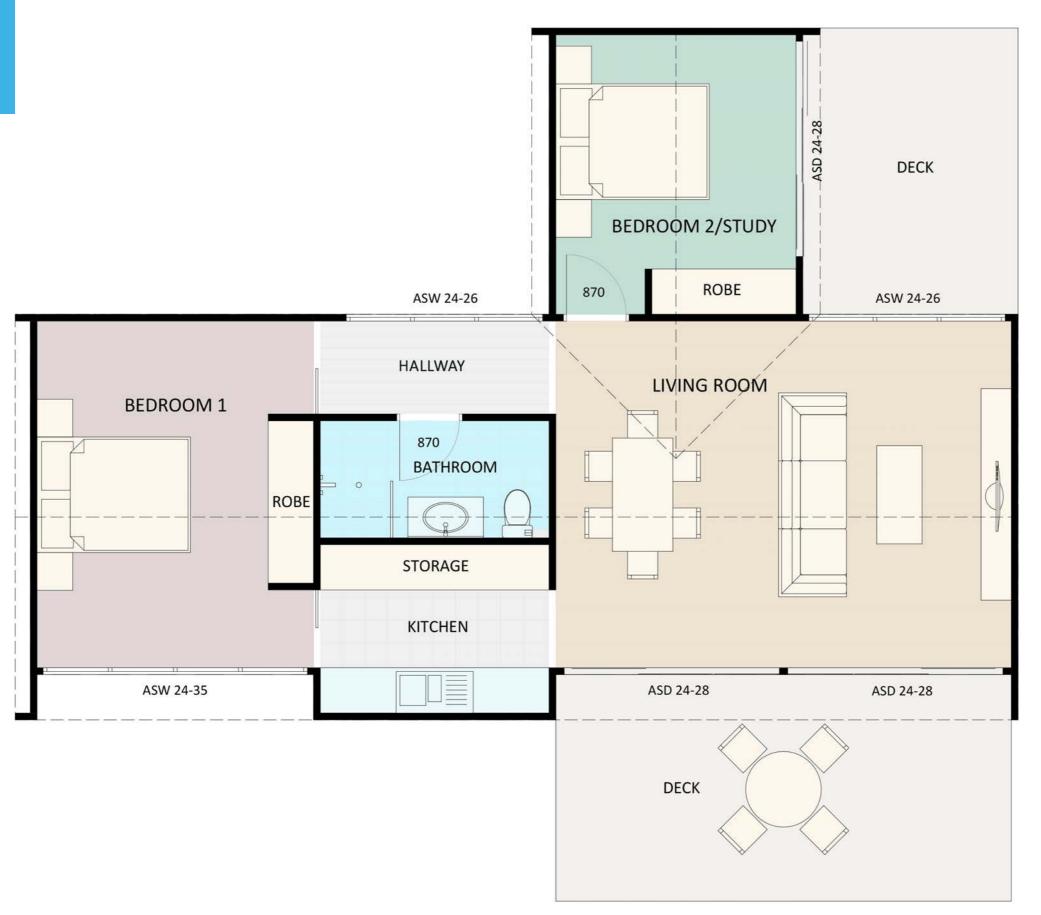

s \$4,76

Planning Cost Avg. \$10,192

\$117,020

Build Cost \$158,582

Site Works of Avg.

Planning Cost Avg. \$11,911

\$177,780

Design 211