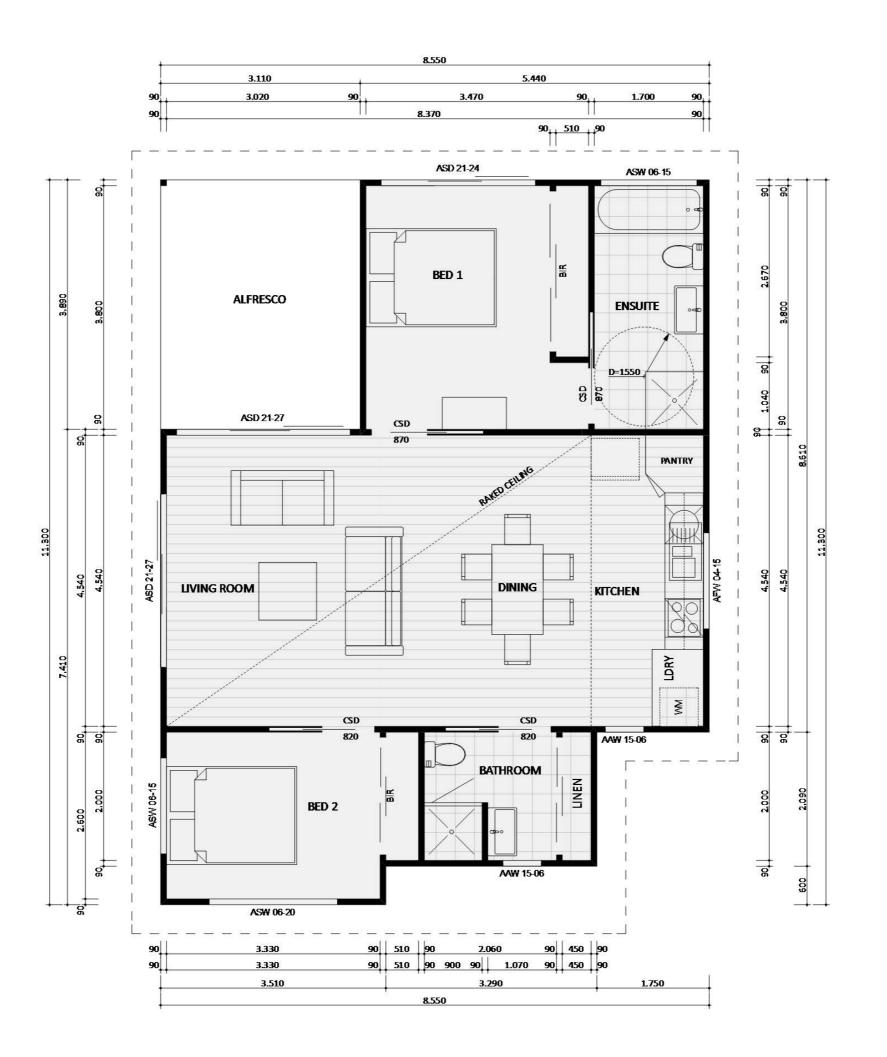

## Design 120

Build Cost \$124,966

Site Works \$5,632 Avg.

\$141,405

V ELEVATION 4

90 510 90

5,970 5,790 4,590

Site Works Avg.

Planning Cost \$10,807

\$141,405

ELEVATION 3"  $\triangle$ 

Build Cost \$124,966

Site Works \$5,632 Avg.

\$141,405

Build Cost \$124,966

Site Works \$5,632