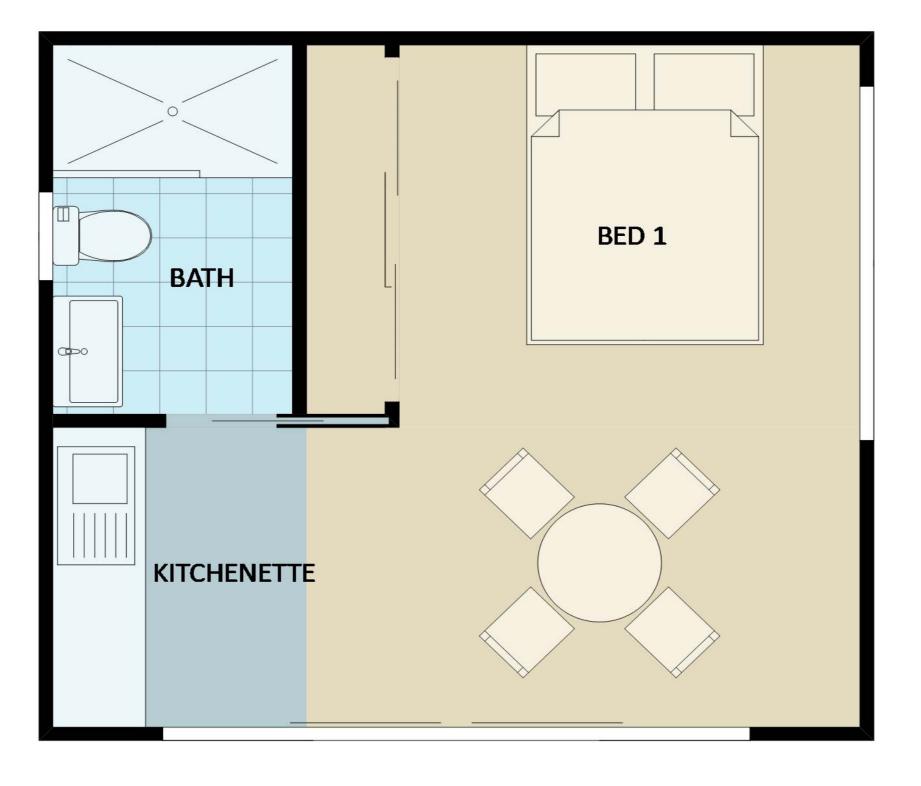

The Floorplan Booklet is an excellent tool to help you find the perfect design for your backyard. Inside are two floorplans for each of our designs. The furniture floorplan, this is a coloured representation of an example final layout that each design could be, to give you an idea of how spacing and furniture will work in the completed product. The floorplan with dimensions is an accurate professionally rendered plans of each design, to give you an idea of space and how well the design might fit within your backyard.