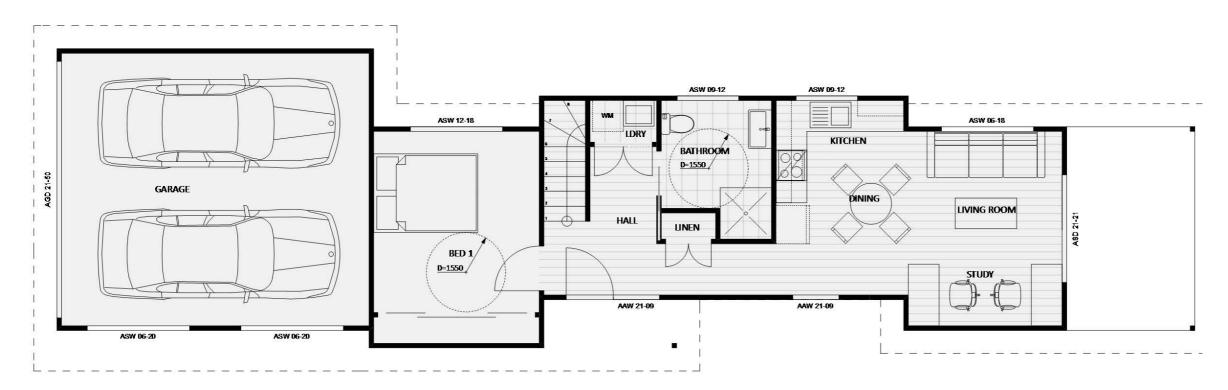

The Floorplan Booklet is an excellent tool to help you find the perfect design for your backyard. Inside are two floorplans for each of our designs. The furniture floorplan, this is a coloured representation of an example final layout that each design could be, to give you an idea of how spacing and furniture will work in the completed product. The floorplan with dimensions is an accurate professionally rendered plans of each design, to give you an idea of space and how well the design might fit within your backyard.