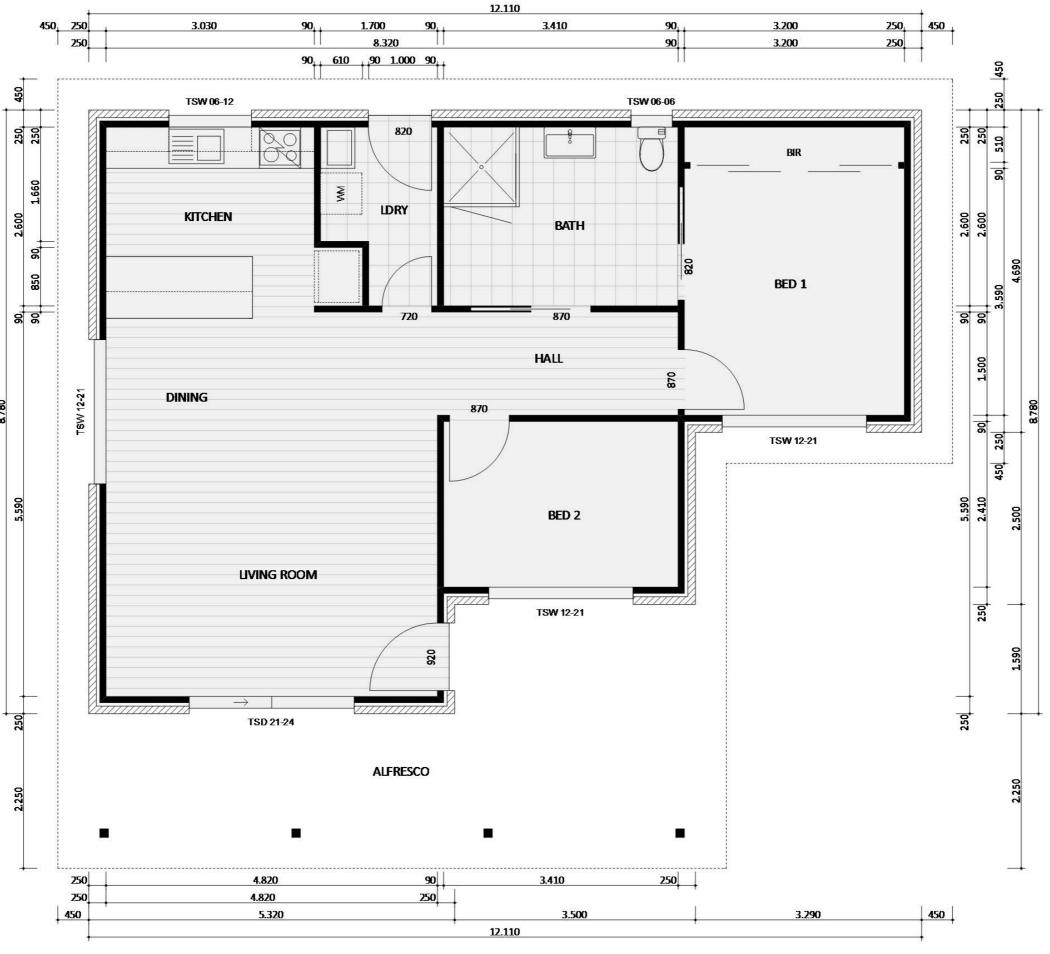

5,410

90¦

Build Cost \$83,128 Site Works \$3,938 Avg. 8,500 Planning Cost Avg. 2,820 90, 1,500 615 660 90 \$93,413

> 4,000 3,820 90 250 90

1,500 2,100 836 ASW 12-15 550 90 550 ASD 21-21 AFW 06-15 ASW 09-09 900 KITCHEN / DINING 2,130 LIVING ROOM BED 1 9 2,760 AAW 06-06 BIR 1,600 **BATHROOM** ASW 06-15 ASW 06-06 600 50 90 615 90 2,030 1,500 3,525 90 2,590 5,640 90 8,500