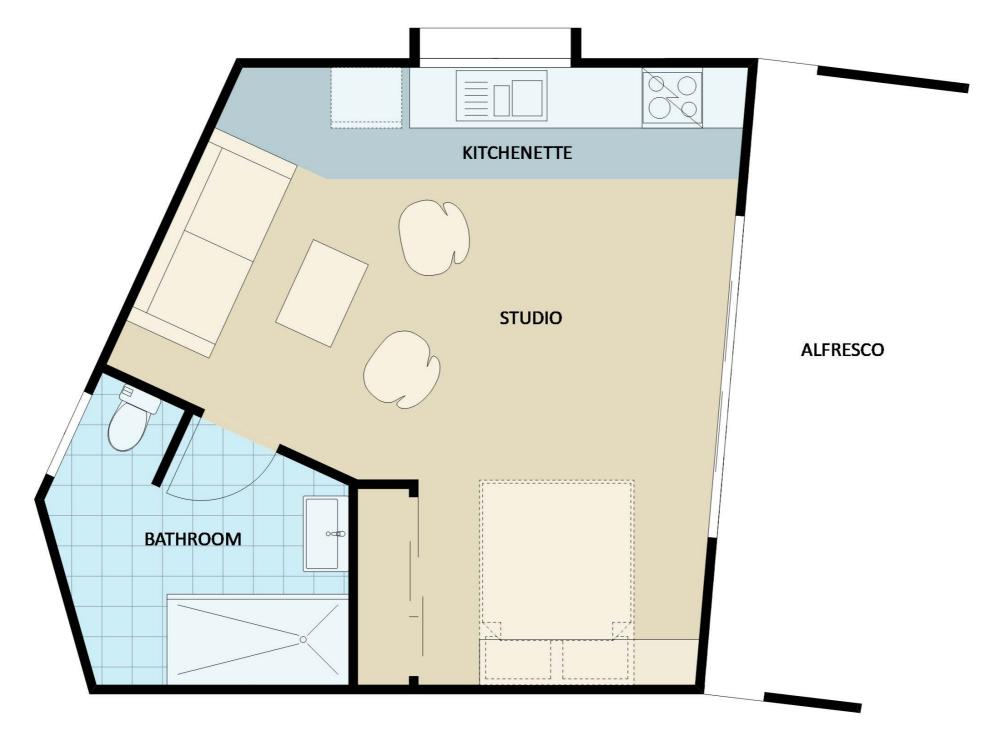

Planning Cost \$10,807

Avg. \$141,405

Design 123

Build Cost \$83,128

Site Works \$3,938

Planning Cost \$6,347

\$93,413

ELEVATION 02  $\bigvee$ 

5,410

90¦

Build Cost \$83,128 Site Works \$3,938 Avg. 8,500 Planning Cost Avg. 2,820 90, 1,500 615 660 90 \$93,413

> 4,000 3,820 90 250 90

1,500 2,100 836 ASW 12-15 550 90 550 ASD 21-21 AFW 06-15 ASW 09-09 900 KITCHEN / DINING 2,130 LIVING ROOM BED 1 9 2,760 AAW 06-06 BIR 1,600 **BATHROOM** ASW 06-15 ASW 06-06 600 50 90 615 90 2,030 1,500 3,525 90 2,590 5,640 90 8,500