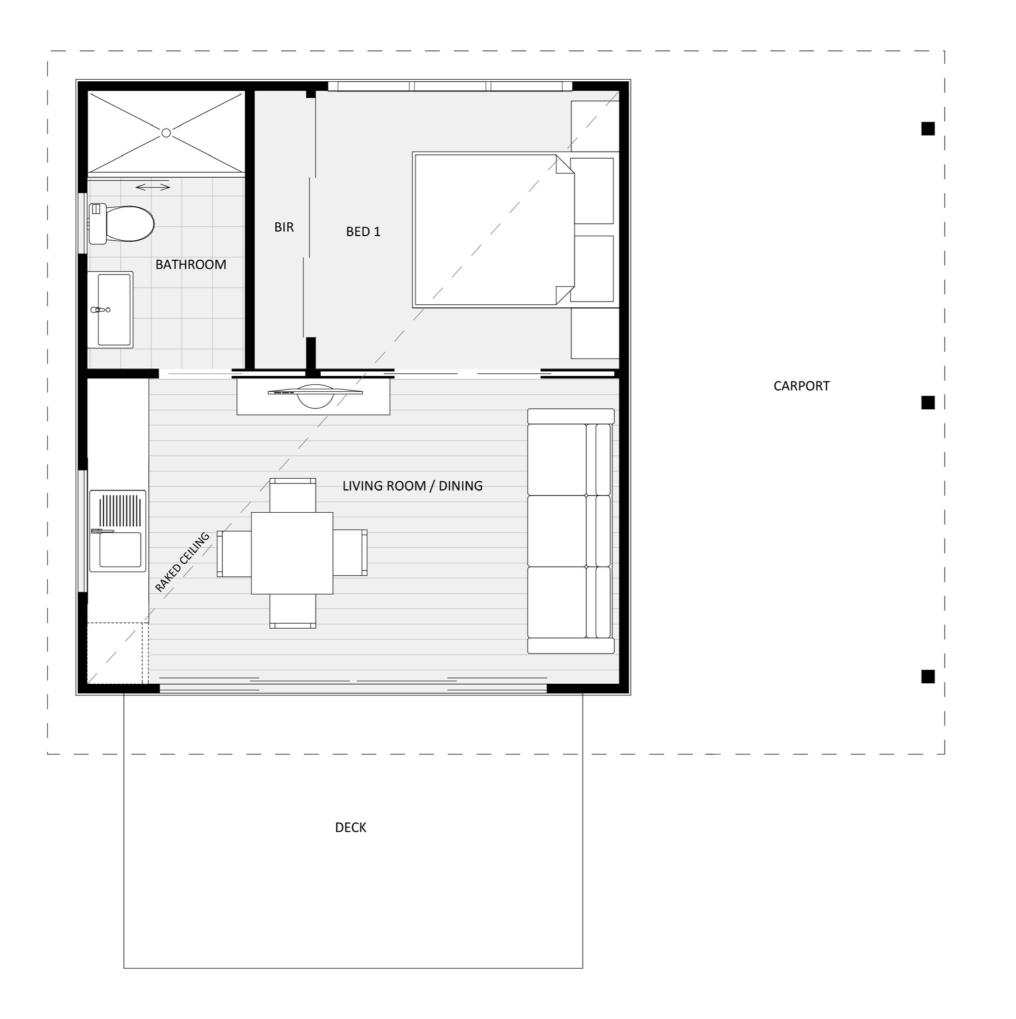

\$158,204

\_\_ 2<u>\_\_</u>

\$ 105,763

Build Cost \$94,982

Site Works \$4,085

Planning Cost \$6,696

\$105,763

Build Cost \$93,478

Site Works \$4,180

Avg. \$6,608

\$104,266

\$124,153

40 MODERN - FURNITURE FLOOR PLAN

Site Works \$4,4

Planning Cost \$10,345

\$124,153