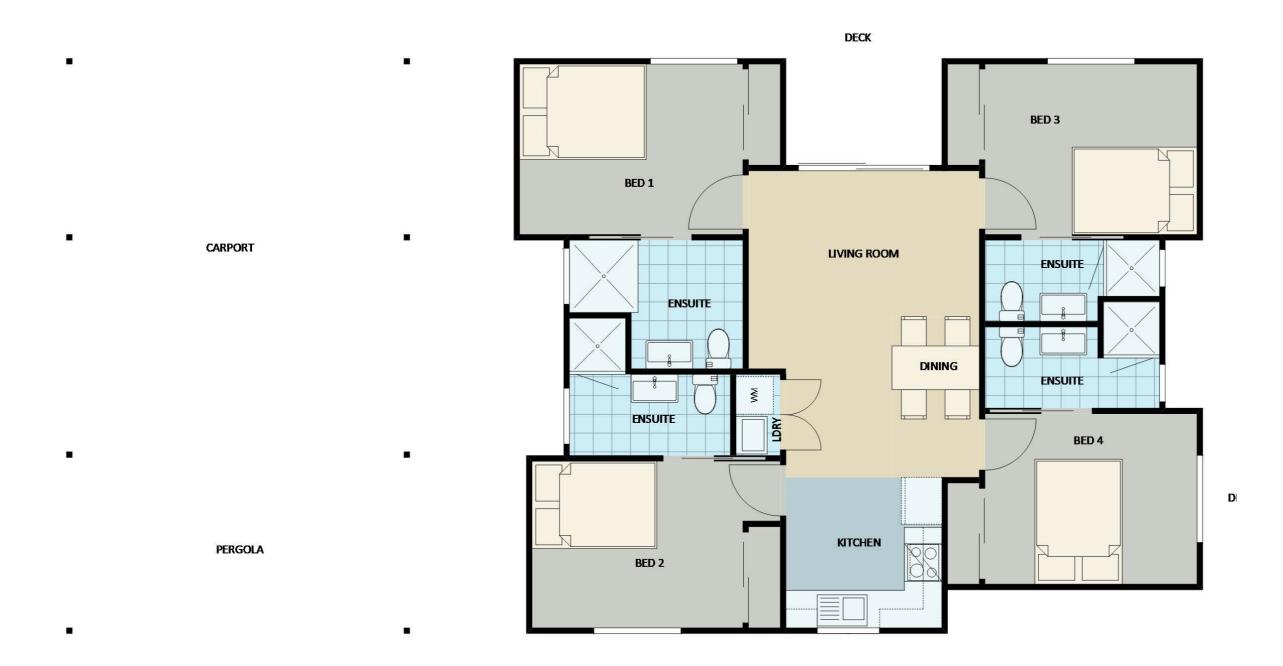

The Floorplan Booklet is an excellent tool to help you find the perfect design for your backyard. Inside are two floorplans for each of our designs. The furniture floorplan, this is a coloured representation of an example final layout that each design could be, to give you an idea of how spacing and furniture will work in the completed product. The floorplan with dimensions is an accurate professionally rendered plans of each design, to give you an idea of space and how well the design might fit within your backyard.