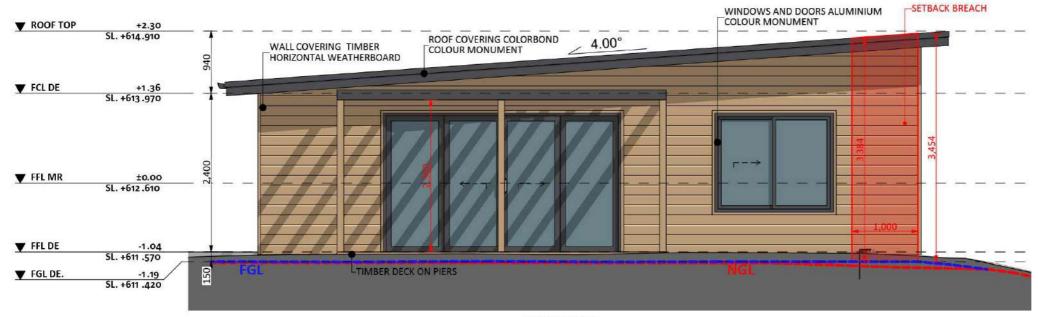

CONCRETE SLAB-

▼ FFL MR

±0.00

**ELEVATION CARPORT 01** 

SL. +612.610

SL. +612.610

CONCRETE SLAB-

**ELEVATION CARPORT 03** 

3.18°

canberragrannyflatbuilders.com.au

**\**1300 979 658

MASTER BUILDERS ASSOCIATION ACT Building Lic: 2012767