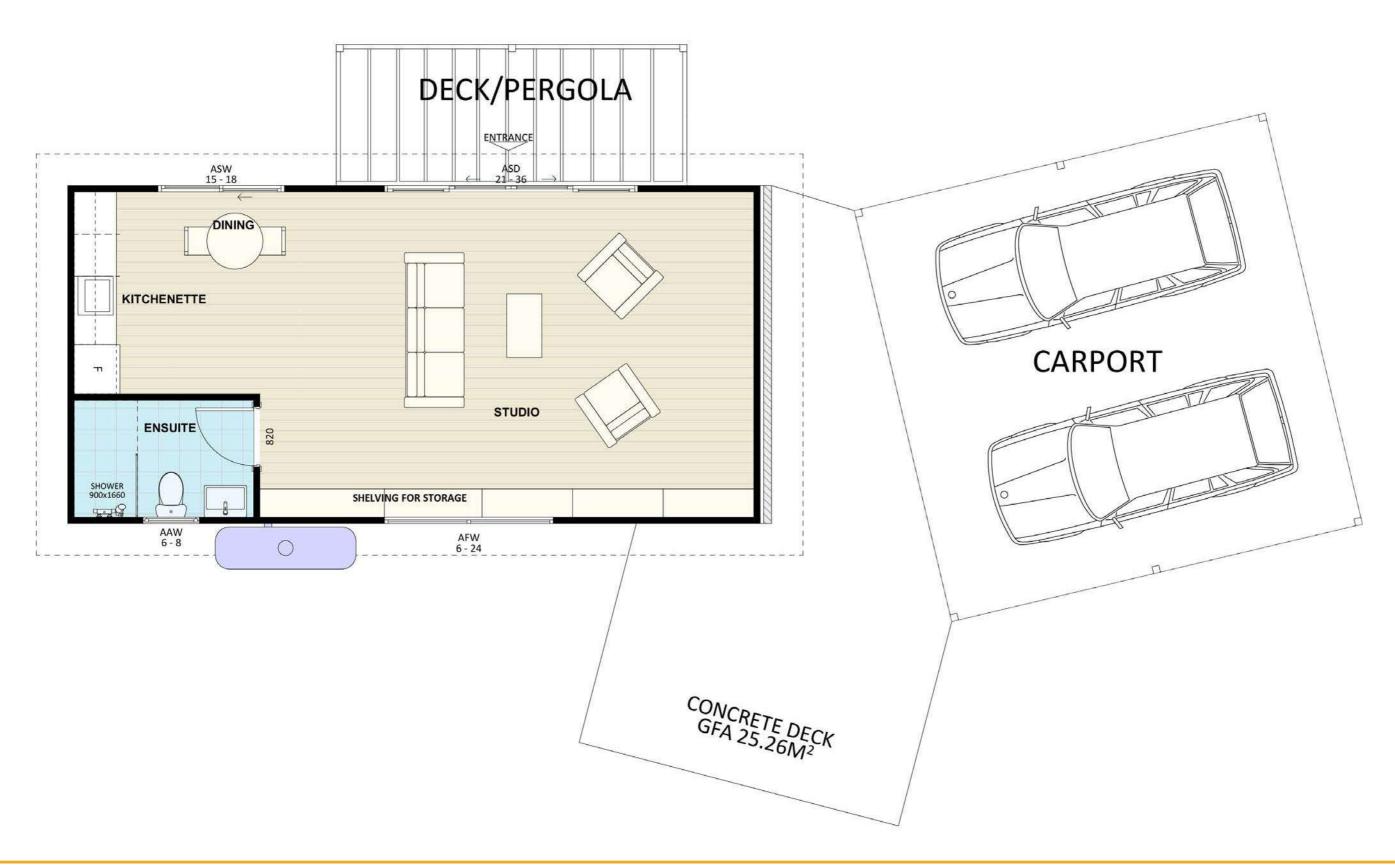

## Furniture Floorplan

An elevation is the height of the structure from ground level to the height of the roof.

An elevation is the height of the structure from ground level to the height of the roof.

An elevation is the height of the structure from ground level to the height of the roof.