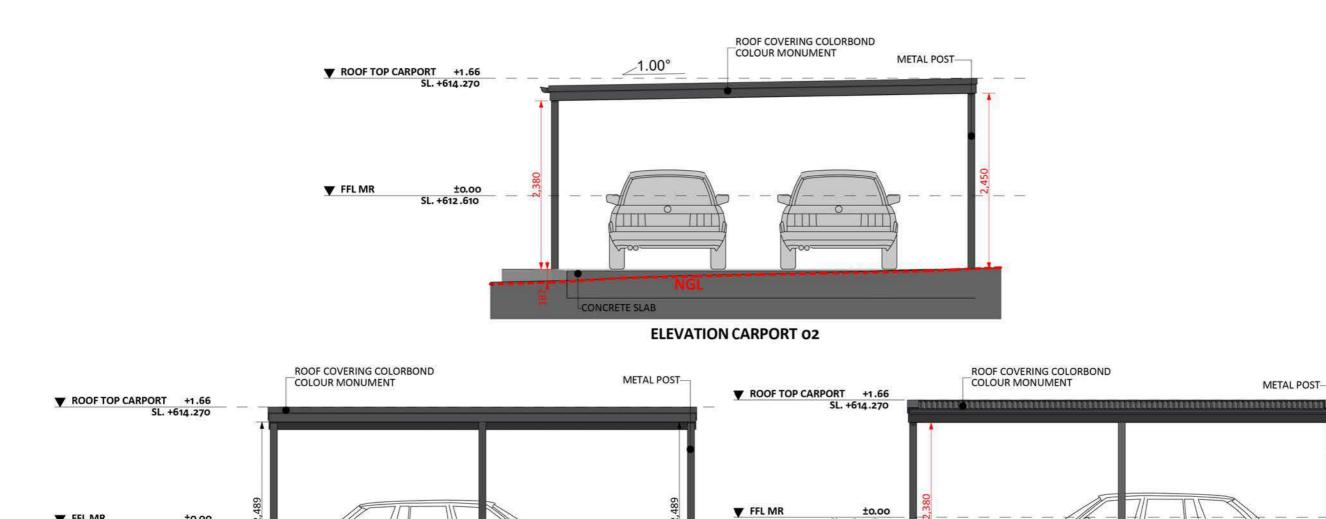

## Furniture Floorplan

An elevation is the height of the structure from ground level to the height of the roof.

An elevation is the height of the structure from ground level to the height of the roof.

An elevation is the height of the structure from ground level to the height of the roof.

CONCRETE SLAB-

▼ FFL MR

±0.00

**ELEVATION CARPORT 01** 

SL. +612.610

SL. +612.610

CONCRETE SLAB-

**ELEVATION CARPORT 03** 