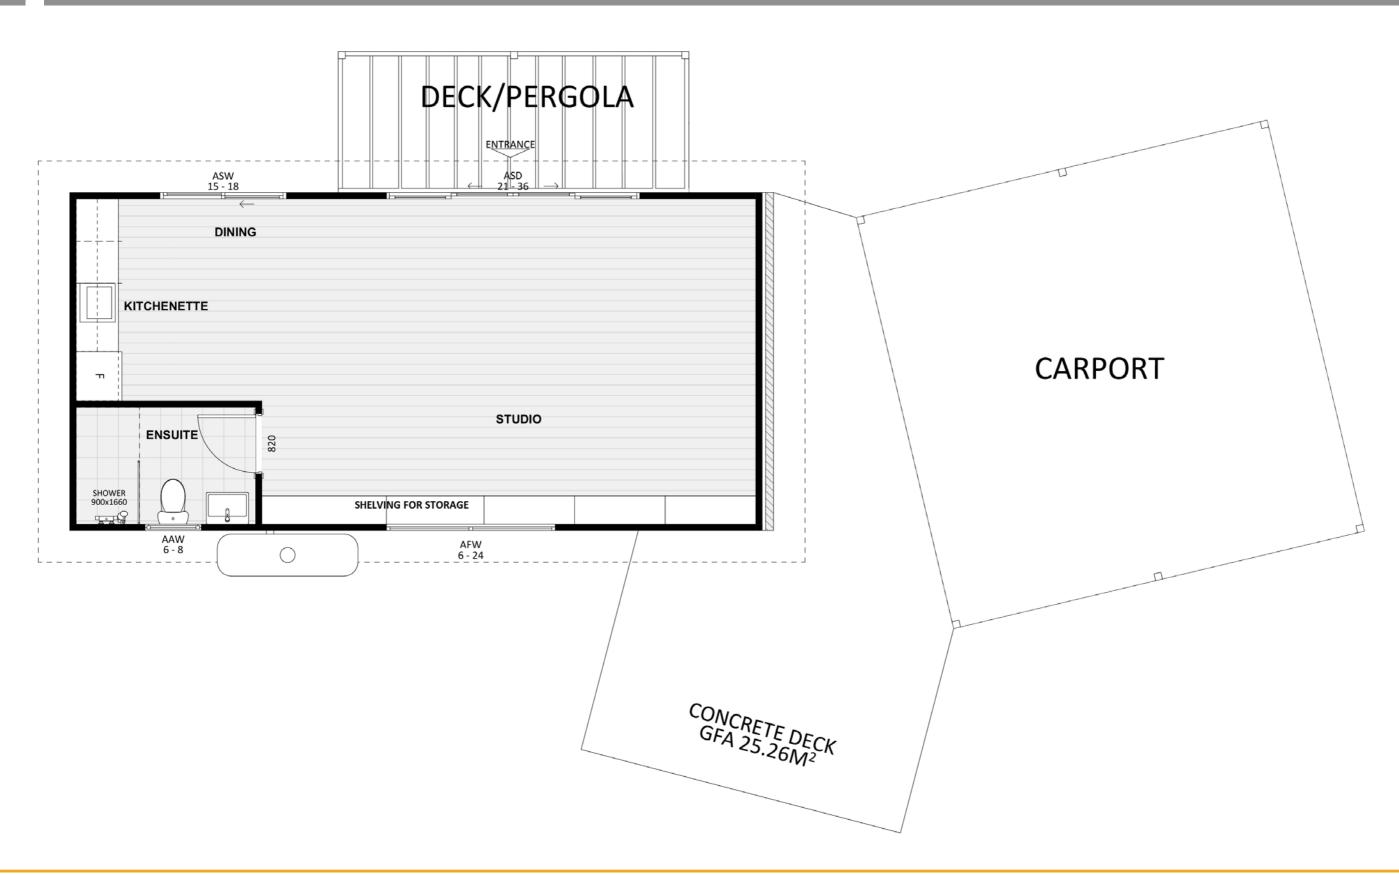

ACT Building Lic: 252767



Design 25 Exterior View 1









Design 25 Exterior View 3





Design 25 Exterior View 4

















## Dimensional Floorplan





## Furniture Floorplan





An elevation is the height of the structure from ground level to the height of the roof.









An elevation is the height of the structure from ground level to the height of the roof.







An elevation is the height of the structure from ground level to the height of the roof.



CONCRETE SLAB-



▼ FFL MR

±0.00

**ELEVATION CARPORT 01** 

SL. +612.610

SL. +612.610

CONCRETE SLAB-

**ELEVATION CARPORT 03** 

3.18°



canberragrannyflatbuilders.com.au



**\**1300 979 658





MASTER BUILDERS ASSOCIATION ACT Building Lic: 2012767