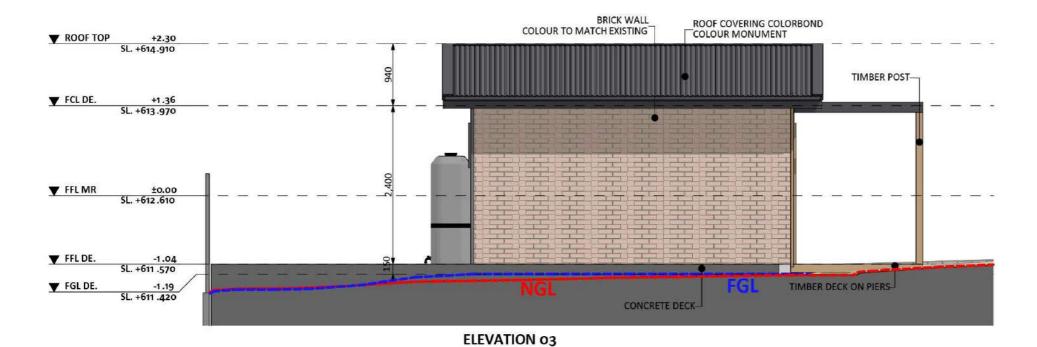

## Furniture Floorplan

An elevation is the height of the structure from ground level to the height of the roof.

An elevation is the height of the structure from ground level to the height of the roof.

An elevation is the height of the structure from ground level to the height of the roof.