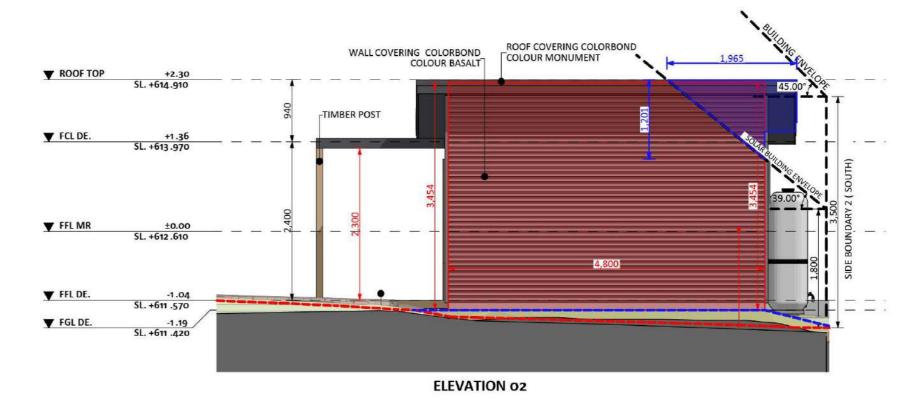

## Furniture Floorplan

An elevation is the height of the structure from ground level to the height of the roof.

An elevation is the height of the structure from ground level to the height of the roof.

An elevation is the height of the structure from ground level to the height of the roof.