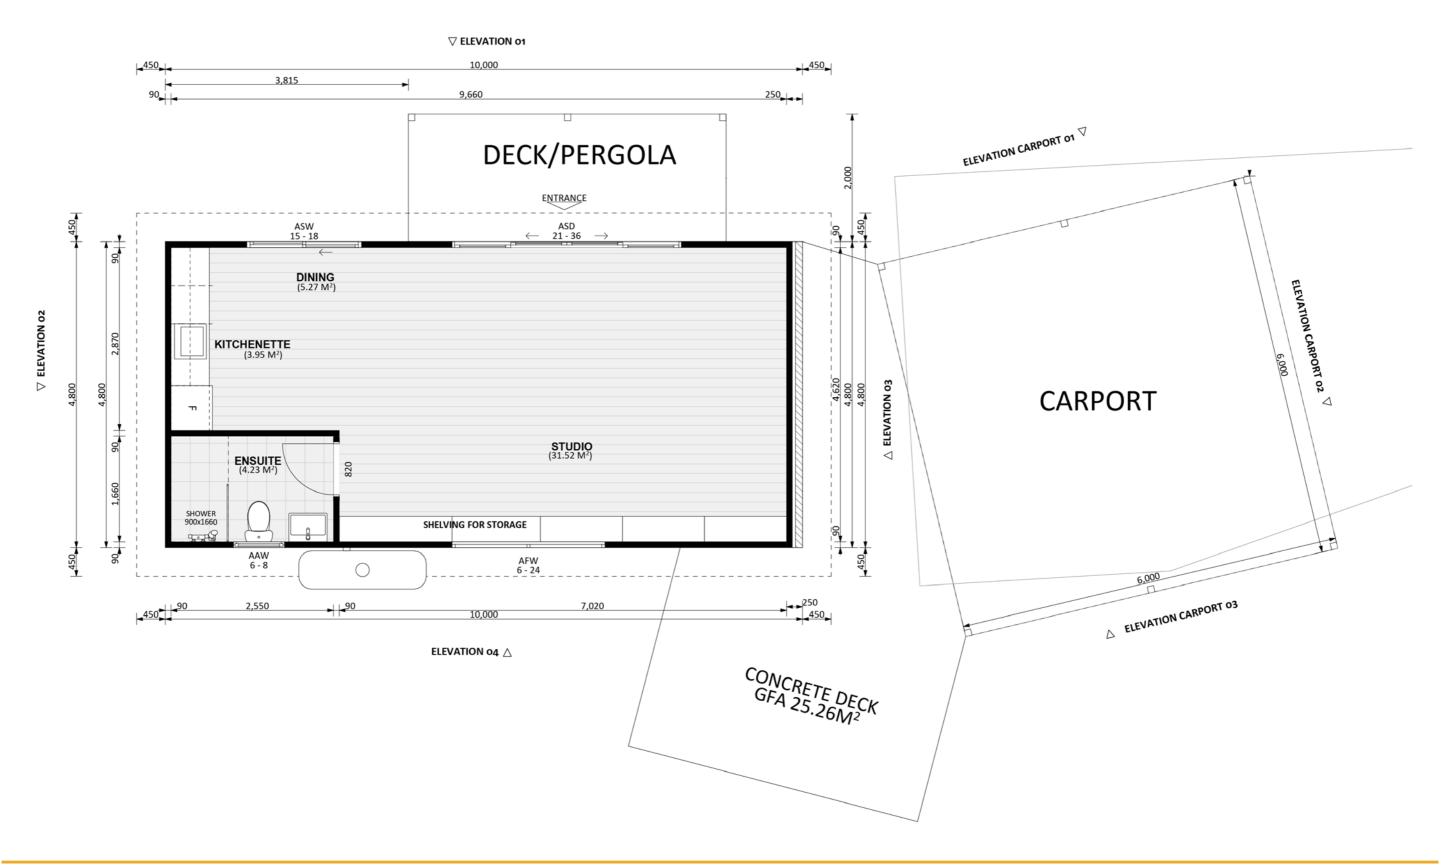

ACT Building Lic: 252767



Design 25 Exterior View 1









Design 25 Exterior View 3





Design 25 Exterior View 4

















## Dimensional Floorplan





## Furniture Floorplan





An elevation is the height of the structure from ground level to the height of the roof.









An elevation is the height of the structure from ground level to the height of the roof.







An elevation is the height of the structure from ground level to the height of the roof.



CONCRETE SLAB-



▼ FFL MR

±0.00

**ELEVATION CARPORT 01** 

SL. +612.610

SL. +612.610

CONCRETE SLAB-

**ELEVATION CARPORT 03** 

3.18°



canberragrannyflatbuilders.com.au



**\**1300 979 658





MASTER BUILDERS ASSOCIATION ACT Building Lic: 2012767