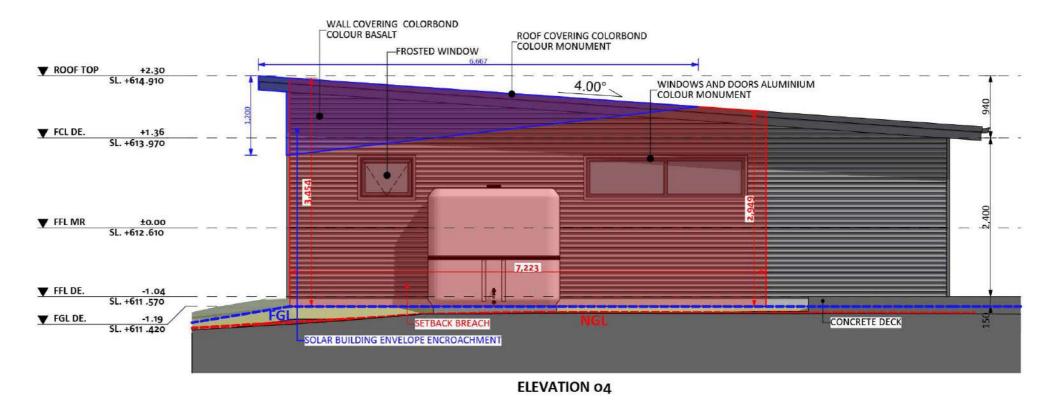

## Furniture Floorplan

An elevation is the height of the structure from ground level to the height of the roof.

An elevation is the height of the structure from ground level to the height of the roof.

An elevation is the height of the structure from ground level to the height of the roof.