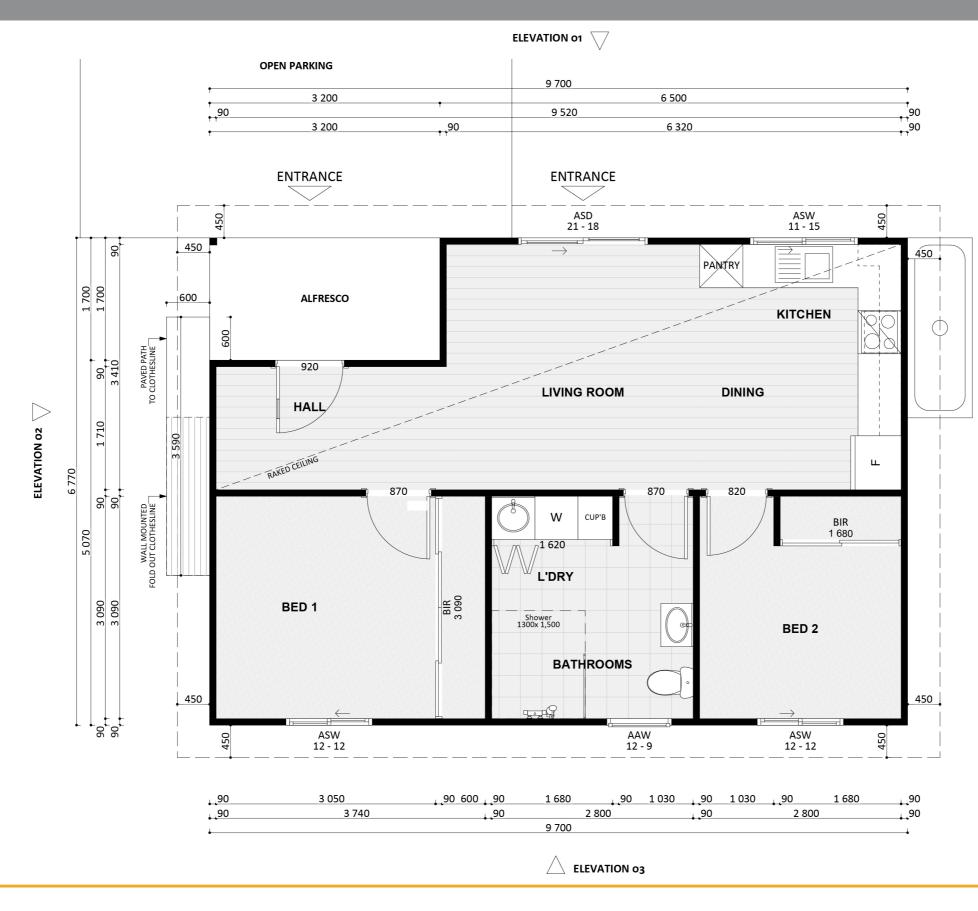

## Dimensional Floorplan

CANBERRA **GRANNY FLAT** BUILDERS

# Furniture Floorplan

9

An elevation is the height of the structure from ground level to the height of the roof.

**ELEVATION 01** 

CANBERRA GRANNY FLAT BUILDERS

Disclaimer: based on the alternative roof designs and roof covering that you may select and the profile of your block, these elevations are subject to potential change.