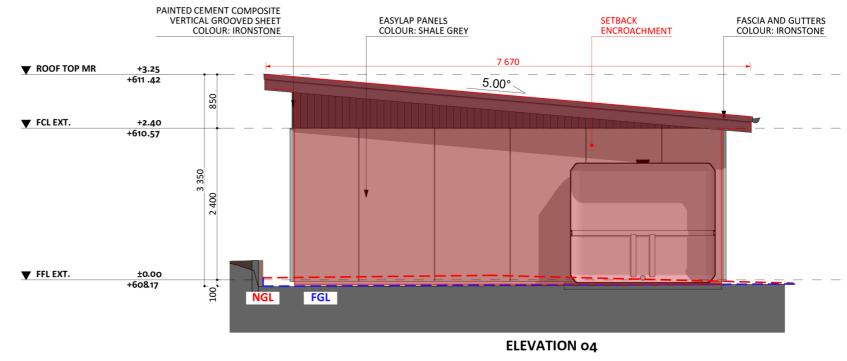

#### Elevations 1

An elevation is the height of the structure from ground level to the height of the roof.

**ELEVATION 03** 

CANBERRA **GRANNY FLAT BUILDERS** 

Disclaimer: based on the alternative roof designs and roof covering that you may select and the profile of your block, these elevations are subject to potential change.