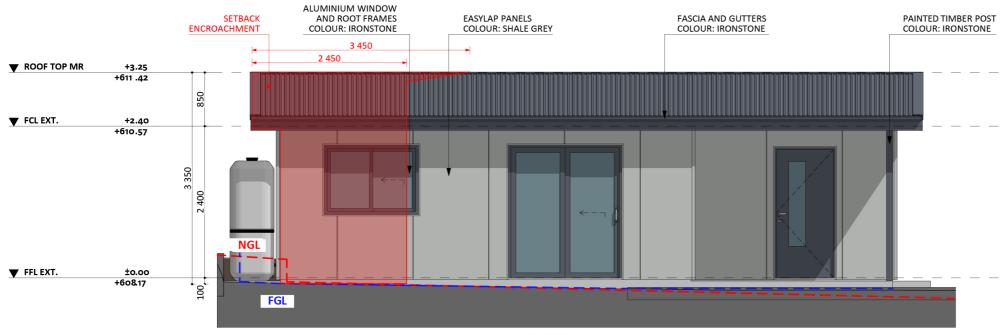

# Furniture Floorplan

9

An elevation is the height of the structure from ground level to the height of the roof.

**ELEVATION 01** 

CANBERRA GRANNY FLAT BUILDERS

Disclaimer: based on the alternative roof designs and roof covering that you may select and the profile of your block, these elevations are subject to potential change.