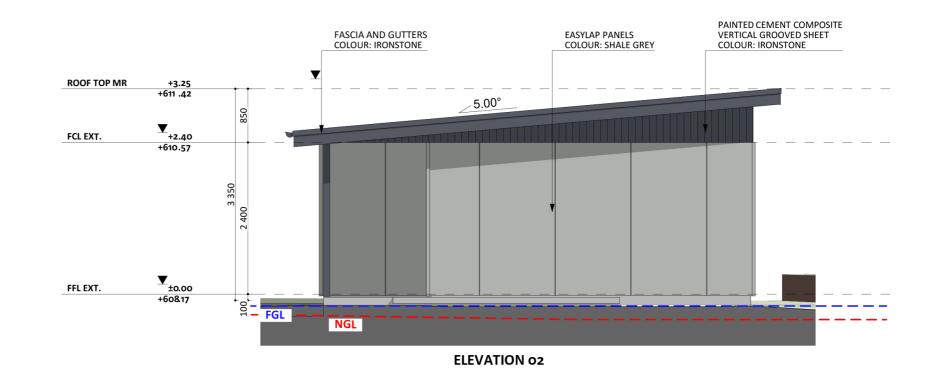

#### Elevations 1

An elevation is the height of the structure from ground level to the height of the roof.

**ELEVATION 03** 

CANBERRA **GRANNY FLAT BUILDERS** 

Disclaimer: based on the alternative roof designs and roof covering that you may select and the profile of your block, these elevations are subject to potential change.