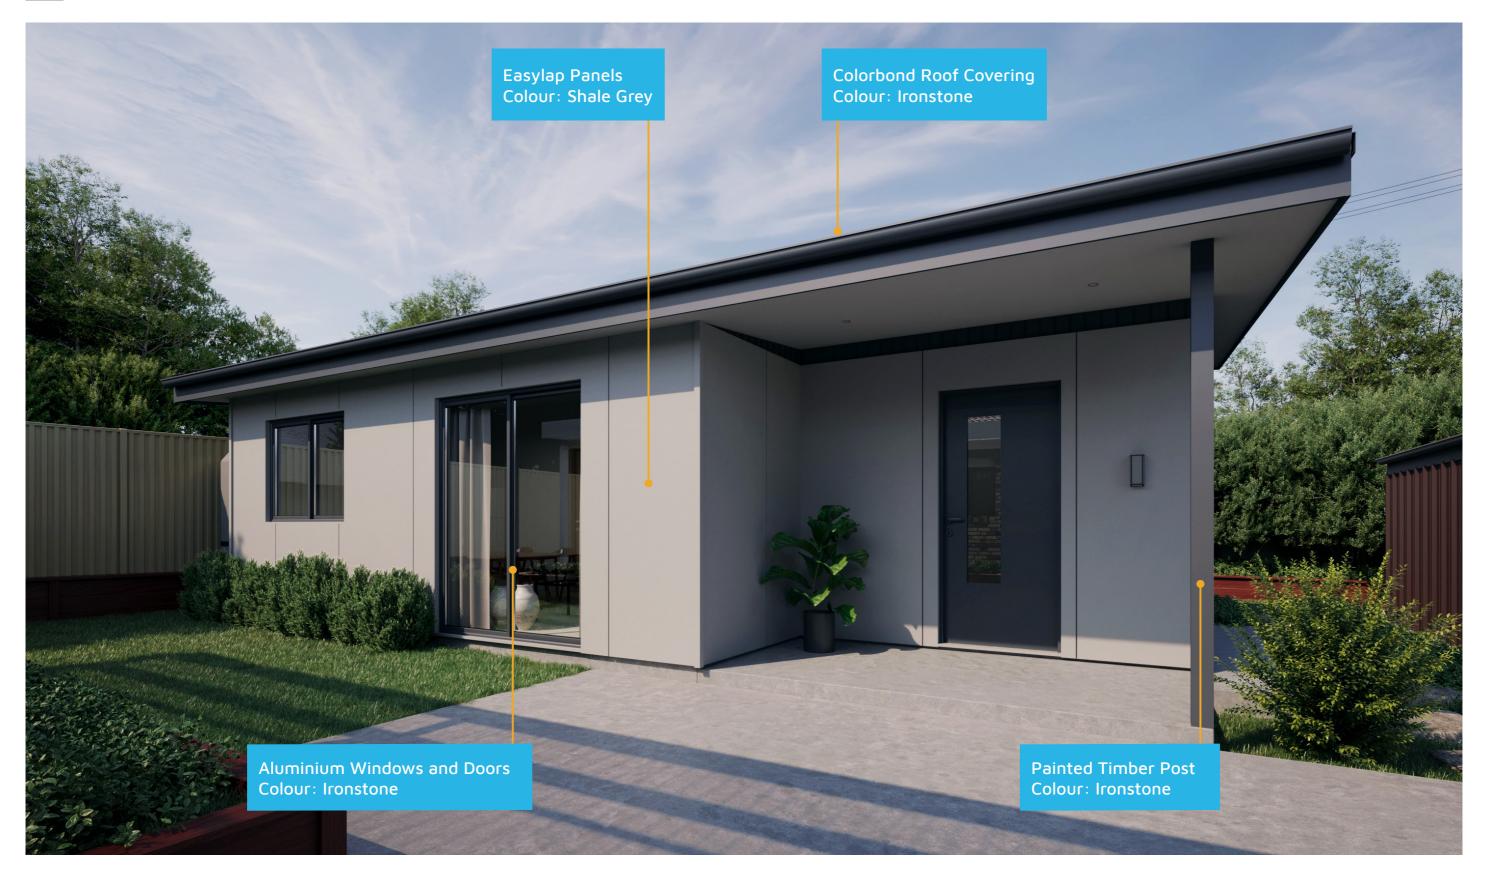

# 1

# **CANBERRA GRANNY FLAT BUILDERS**



CANBERRA GRANNY FLAT BUILDERS

#### **Exterior View 2**





CANBERRA GRANNY FLAT BUILDERS

#### **Exterior View 3**



CANBERRA GRANNY FLAT BUILDERS

#### **Exterior View 4**







CANBERRA GRANNY FLAT BUILDERS

#### **Aerial Exterior View**



CANBERRA GRANNY FLAT BUILDERS

#### Exterior Design

6



CANBERRA GRANNY FLAT BUILDERS

### Floorplan

7



CANBERRA **GRANNY FLAT BUILDERS** 

## Dimensional Floorplan





CANBERRA **GRANNY FLAT** BUILDERS

# Furniture Floorplan

9

An elevation is the height of the structure from ground level to the height of the roof.



**ELEVATION 01** 



CANBERRA GRANNY FLAT BUILDERS

Disclaimer: based on the alternative roof designs and roof covering that you may select and the profile of your block, these elevations are subject to potential change.

#### Elevations 1

An elevation is the height of the structure from ground level to the height of the roof.



**ELEVATION 03** 



CANBERRA **GRANNY FLAT BUILDERS** 

Disclaimer: based on the alternative roof designs and roof covering that you may