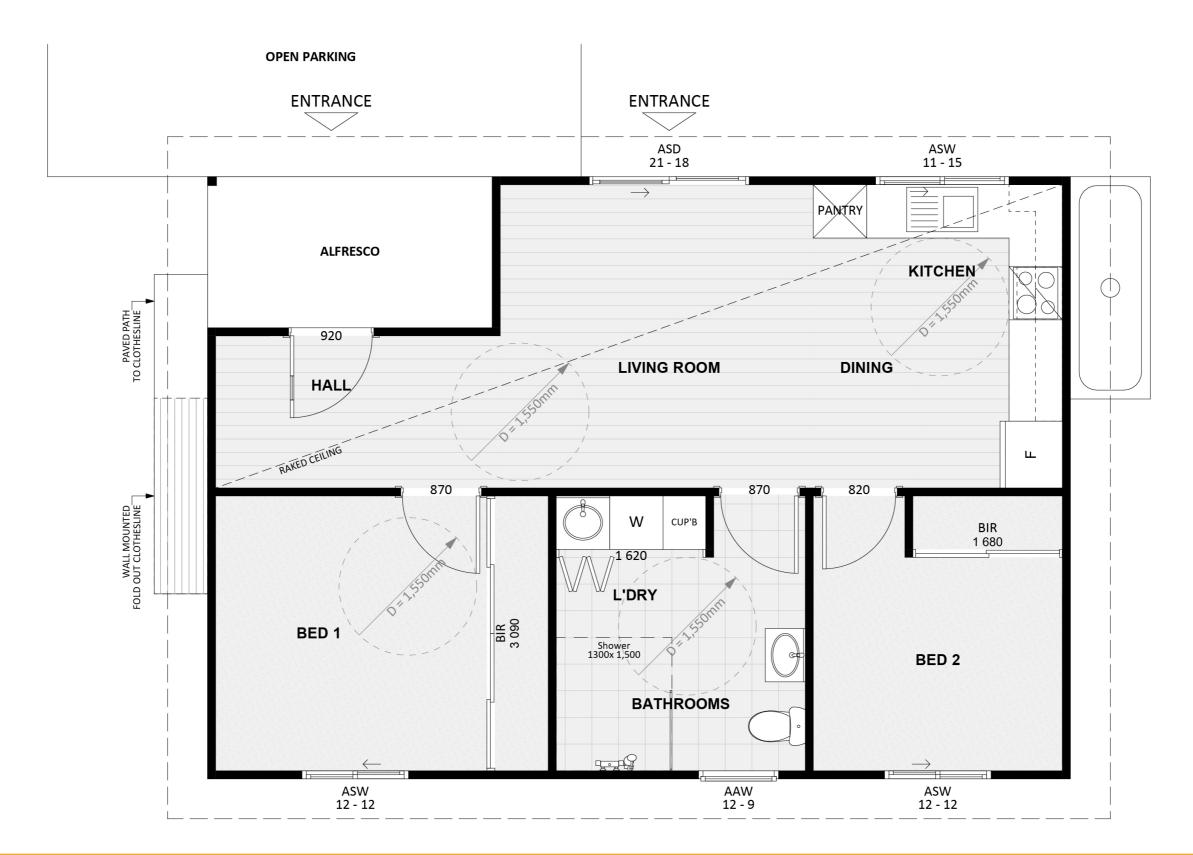

# 1

# **CANBERRA GRANNY FLAT BUILDERS**



CANBERRA GRANNY FLAT BUILDERS

#### **Exterior View 2**





CANBERRA GRANNY FLAT BUILDERS

#### **Exterior View 3**



CANBERRA GRANNY FLAT BUILDERS

#### **Exterior View 4**







CANBERRA GRANNY FLAT BUILDERS

#### **Aerial Exterior View**



CANBERRA GRANNY FLAT BUILDERS

#### Exterior Design

6



CANBERRA GRANNY FLAT BUILDERS

### Floorplan

7



CANBERRA **GRANNY FLAT BUILDERS** 

## Dimensional Floorplan





CANBERRA **GRANNY FLAT** BUILDERS

# Furniture Floorplan

9

An elevation is the height of the structure from ground level to the height of the roof.



**ELEVATION 01** 



CANBERRA GRANNY FLAT BUILDERS

Disclaimer: based on the alternative roof designs and roof covering that you may select and the profile of your block, these elevations are subject to potential change.

#### Elevations 1

An elevation is the height of the structure from ground level to the height of the roof.



**ELEVATION 03** 



CANBERRA **GRANNY FLAT BUILDERS** 

Disclaimer: based on the alternative roof designs and roof covering that you may select and the profile of your block, these elevations ar