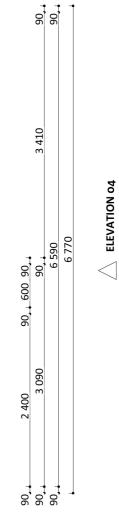

#### Elevations 1

An elevation is the height of the structure from ground level to the height of the roof.

**ELEVATION 03** 

CANBERRA **GRANNY FLAT BUILDERS** 

Disclaimer: based on the alternative roof designs and roof covering that you may select and the profile of your block, these elevations are subject to potential change.