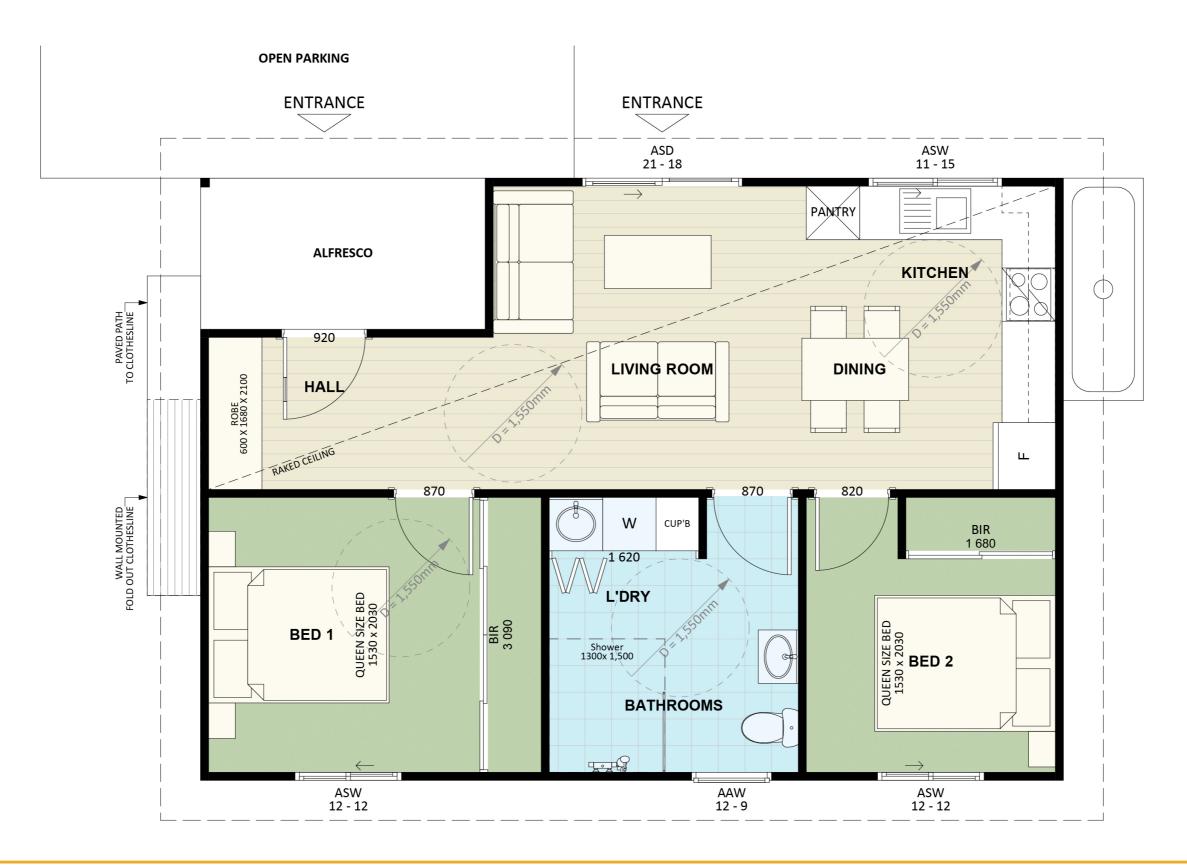

### Floorplan

7

CANBERRA **GRANNY FLAT BUILDERS** 

## Dimensional Floorplan

CANBERRA **GRANNY FLAT** BUILDERS

# Furniture Floorplan

9

An elevation is the height of the structure from ground level to the height of the roof.

**ELEVATION 01** 

CANBERRA GRANNY FLAT BUILDERS

Disclaimer: based on the alternative roof designs and roof covering that you may select and the profile of your block, these elevations are subject to potential change.