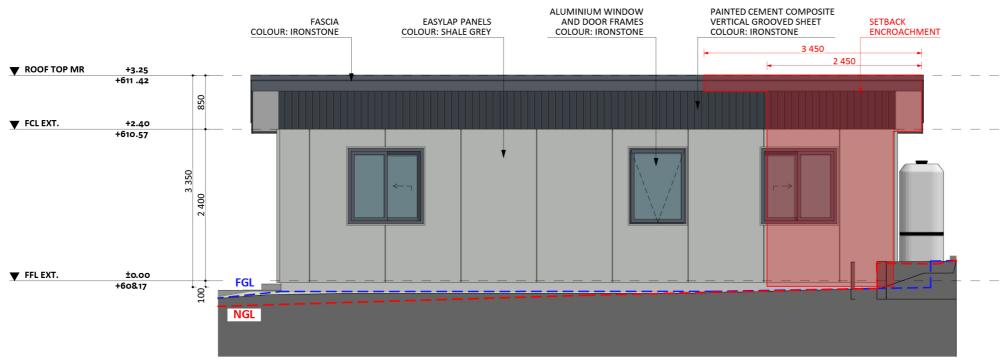

# Furniture Floorplan

9

An elevation is the height of the structure from ground level to the height of the roof.

**ELEVATION 01** 

CANBERRA GRANNY FLAT BUILDERS

Disclaimer: based on the alternative roof designs and roof covering that you may select and the profile of your block, these elevations are subject to potential change.