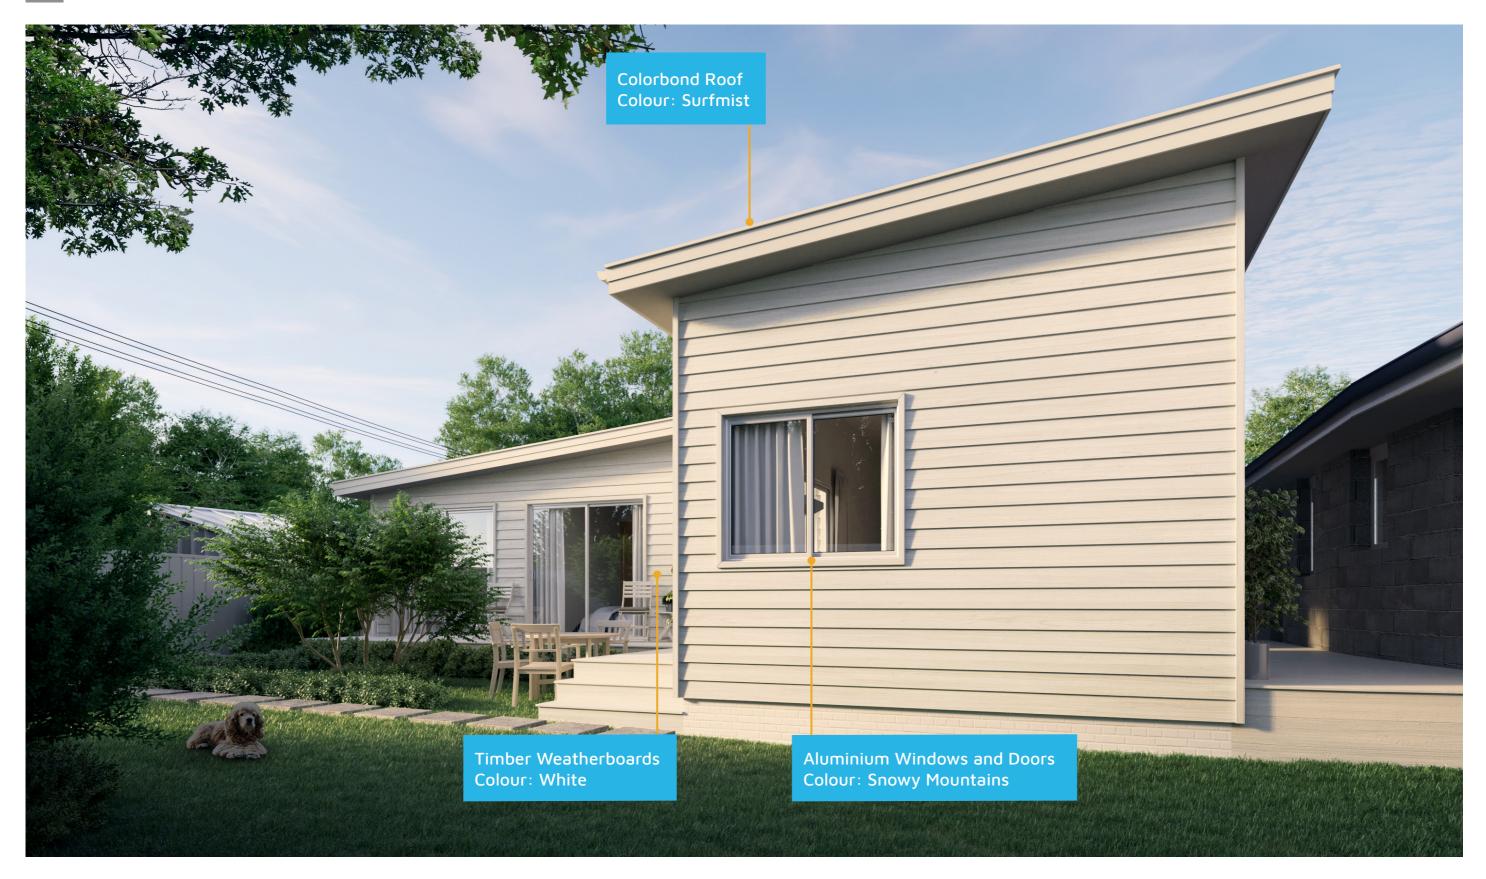

# **CANBERRA GRANNY FLAT BUILDERS**



CANBERRA GRANNY FLAT BUILDERS

#### Exterior View 1 - Twilight

1 At Antek

CANBERRA GRANNY FLAT BUILDERS

#### **Exterior View 2**





CANBERRA GRANNY FLAT BUILDERS

#### **Exterior View 3**







CANBERRA GRANNY FLAT BUILDERS

#### **Aerial Exterior View**



CANBERRA GRANNY FLAT BUILDERS

#### **Exterior Design**





#### Floorplan



CANBERRA GRANNY FLAT BUILDERS

#### Dimensional Floorplan





#### Furniture Floorplan



An elevation is the height of the structure from ground level to the height of the roof.



**ELEVATION 01** 



CANBERRA **GRANNY FLAT BUILDERS** 

Disclaimer: based on the alternative roof designs and roof covering that you may select and the profile of your block, these elevations are subject to potential change.

#### 10

Elevations 1

An elevation is the height of the structure from ground level to the height of the roof.



**ELEVATION 03** 



CANBERRA **GRANNY FLAT BUILDERS** 

Disclaimer: based on the alternative roof designs and roof covering that you may select and the profile of your block, these elevations a