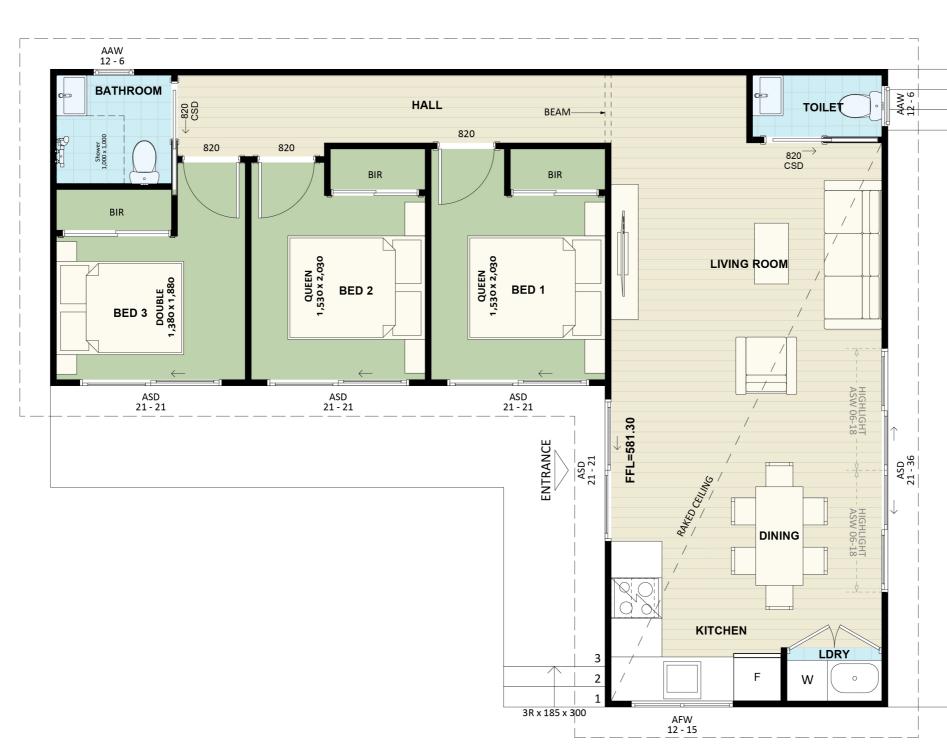

# **CANBERRA GRANNY FLAT BUILDERS**



CANBERRA GRANNY FLAT BUILDERS

#### Exterior View 1 - Twilight

1 At Antek

CANBERRA GRANNY FLAT BUILDERS

#### **Exterior View 2**





CANBERRA GRANNY FLAT BUILDERS

#### **Exterior View 3**







CANBERRA GRANNY FLAT BUILDERS

#### **Aerial Exterior View**



CANBERRA GRANNY FLAT BUILDERS

#### **Exterior Design**





#### Floorplan



CANBERRA GRANNY FLAT BUILDERS

#### Dimensional Floorplan





#### Furniture Floorplan



An elevation is the height of the structure from ground level to the height of the roof.



**ELEVATION 01** 



CANBERRA **GRANNY FLAT BUILDERS** 

Disclaimer: based on the alternative roof designs and roof covering that you may select and the profile of your block, these elevations are subject to potential change.

#### 10

Elevations 1

An elevation is the height of the structure from ground level to the height of the roof.



**ELEVATION 03** 



CANBERRA **GRANNY FLAT BUILDERS** 

Disclaimer: based on the alternative roof designs and roof covering that you may select and the profile of your block, these elevations are subject to potential change.





Elevations 2



canberragrannyflatbuilders.com.au

∑ info@cgfb.com.au

**\$**1300 979 658