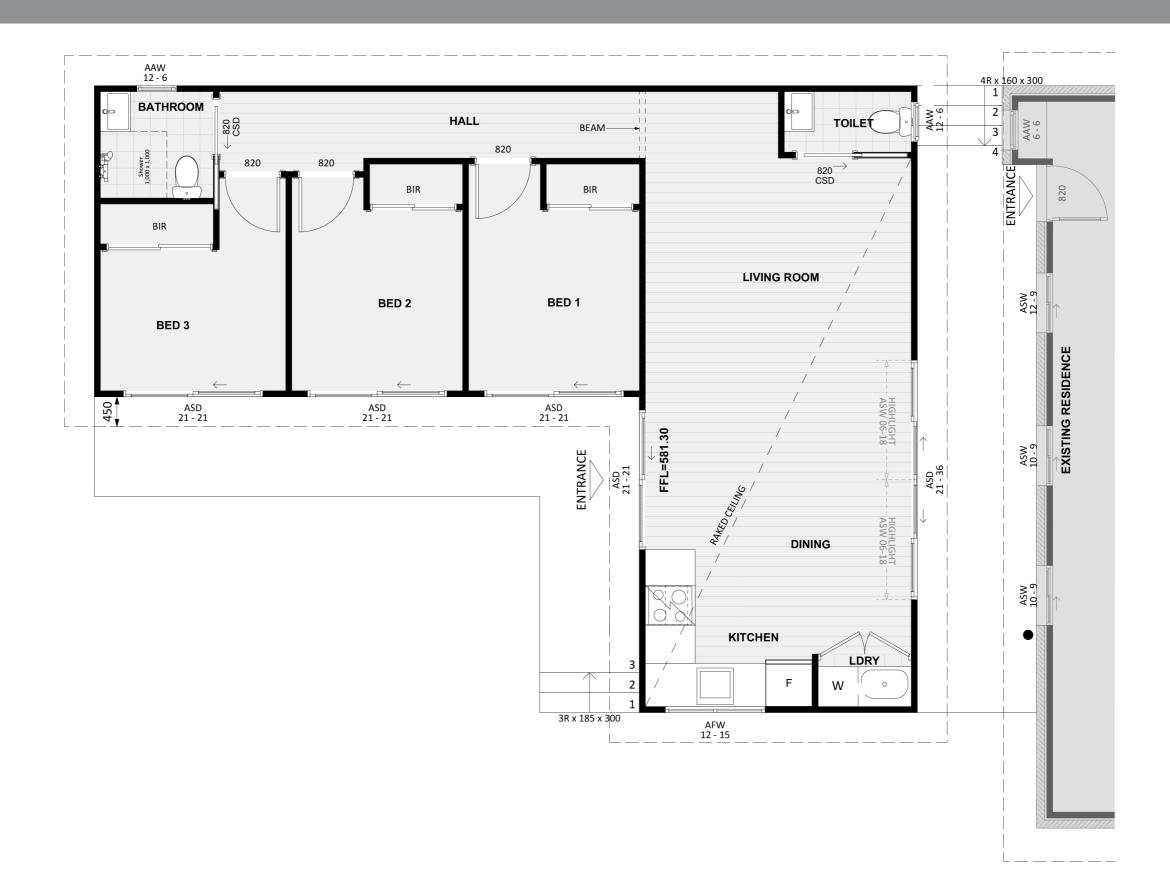

# **CANBERRA GRANNY FLAT BUILDERS**



CANBERRA GRANNY FLAT BUILDERS

#### Exterior View 1 - Twilight

1 At Antek

CANBERRA GRANNY FLAT BUILDERS

#### **Exterior View 2**





CANBERRA GRANNY FLAT BUILDERS

#### **Exterior View 3**







CANBERRA GRANNY FLAT BUILDERS

#### **Aerial Exterior View**



CANBERRA GRANNY FLAT BUILDERS

#### **Exterior Design**





#### Floorplan



CANBERRA GRANNY FLAT BUILDERS

#### Dimensional Floorplan





#### Furniture Floorplan



An elevation is the height of the structure from ground level to the height of the roof.



**ELEVATION 01** 



CANBERRA **GRANNY FLAT BUILDERS** 

Disclaimer: based on the alternative roof designs and roof covering that you may select and the profile of your block, these elevations are subject to potential change.

#### 10

Elevations 1

An elevation is the height of the structure from ground level to the height of the roof.



**ELEVATION 03** 



CANBERRA **GRANNY FLAT BUILDERS** 

Disclaimer: based on the alternative roof designs and roof covering that you may select and the profile of your block, these elevations are subject to potential change.





Elevations 2



canberra