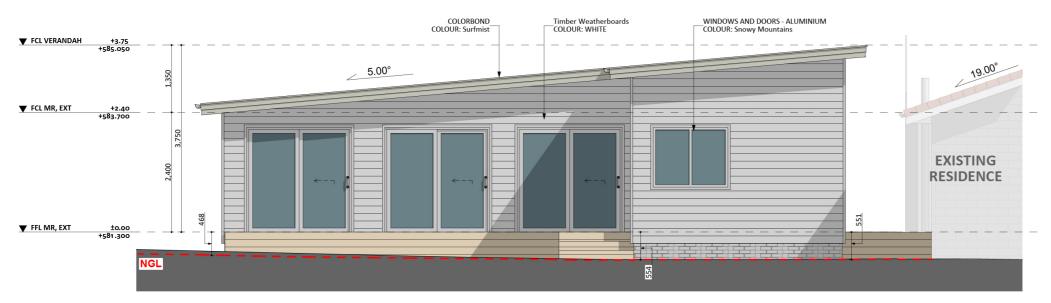

#### Furniture Floorplan

An elevation is the height of the structure from ground level to the height of the roof.

**ELEVATION 01** 

CANBERRA **GRANNY FLAT BUILDERS** 

Disclaimer: based on the alternative roof designs and roof covering that you may select and the profile of your block, these elevations are subject to potential change.