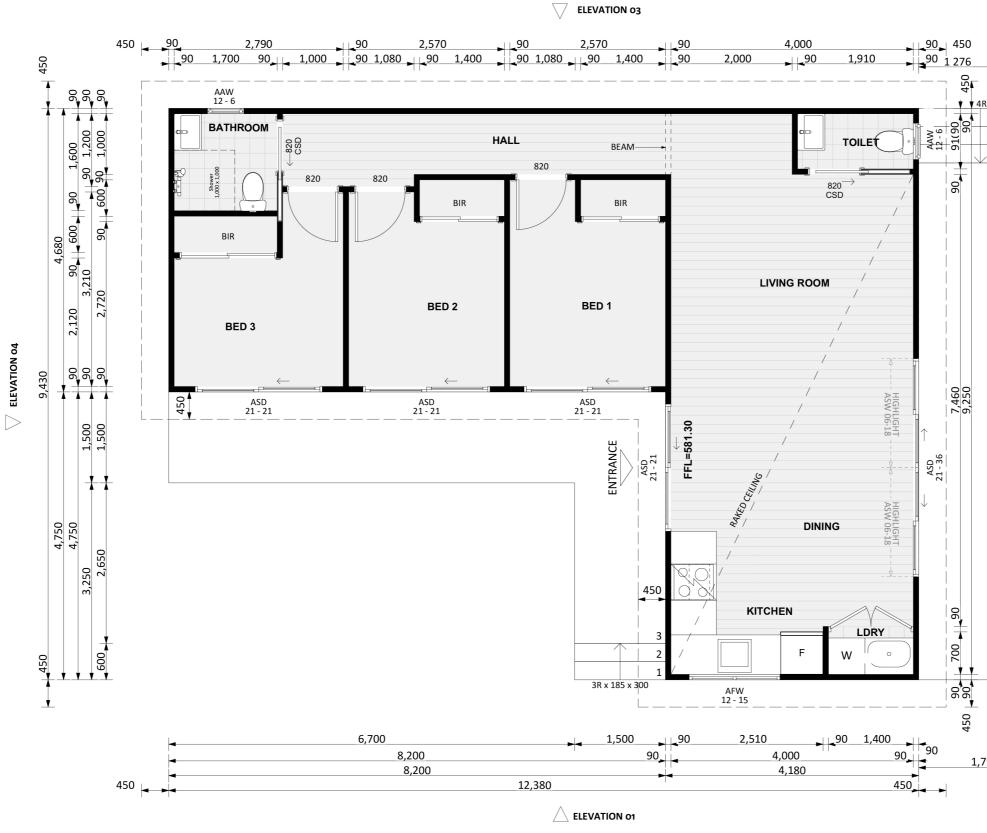

# **CANBERRA GRANNY FLAT BUILDERS**



CANBERRA GRANNY FLAT BUILDERS

#### Exterior View 1 - Twilight

1 At Antek

CANBERRA GRANNY FLAT BUILDERS

#### **Exterior View 2**





CANBERRA GRANNY FLAT BUILDERS

#### **Exterior View 3**







CANBERRA GRANNY FLAT BUILDERS

#### **Aerial Exterior View**



CANBERRA GRANNY FLAT BUILDERS

#### **Exterior Design**





#### Floorplan



CANBERRA GRANNY FLAT BUILDERS

#### Dimensional Floorplan





#### Furniture Floorplan



An elevation is the height of the structure from ground level to the height of the roof.



**ELEVATION 01** 



CANBERRA **GRANNY FLAT BUILDERS** 

Disclaimer: based on the alternative roof designs and roof covering that you may select and the profile of your block, these elevations are subject to potential change.

#### 10

Elevations 1

An elevation is the height of the structure from ground level to the height of the roof.



**ELEVATION 03** 



CANBERRA **GRANNY FLAT BUILDERS** 

Disclaimer: based on the alternative roof designs and roof covering that you may select and the profile of your block, these elevations are subject to potential change.





Elevations 2



canberragrannyflatbuilders