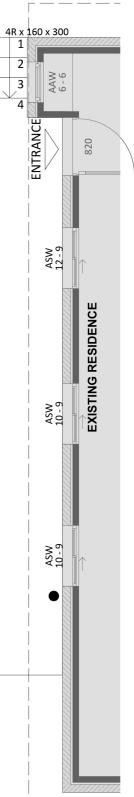

#### 10

Elevations 1

An elevation is the height of the structure from ground level to the height of the roof.

**ELEVATION 03** 

CANBERRA **GRANNY FLAT BUILDERS** 

Disclaimer: based on the alternative roof designs and roof covering that you may select and the profile of your block, these elevations are subject to potential change.