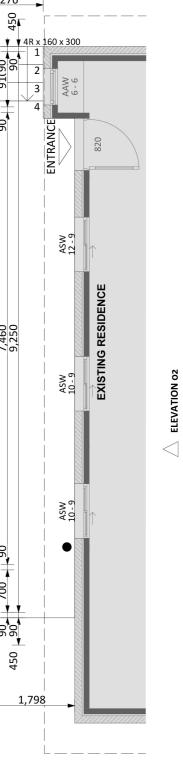

#### Furniture Floorplan

An elevation is the height of the structure from ground level to the height of the roof.

**ELEVATION 01** 

CANBERRA **GRANNY FLAT BUILDERS** 

Disclaimer: based on the alternative roof designs and roof covering that you may select and the profile of your block, these elevations are subject to potential change.