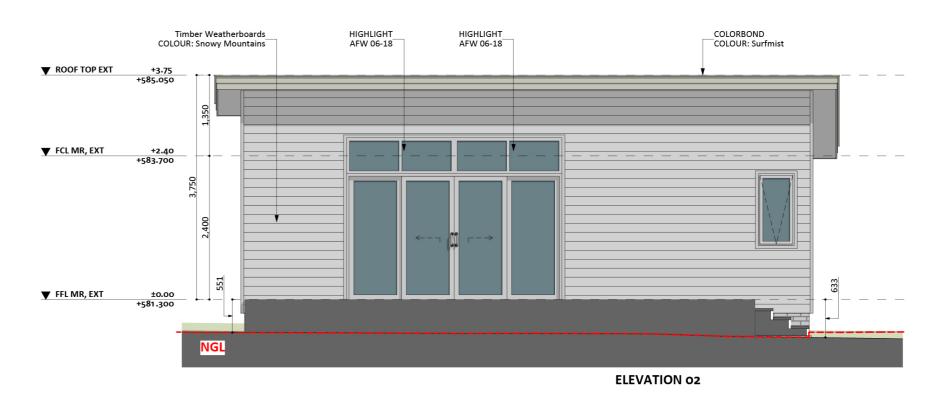

#### 10

Elevations 1

An elevation is the height of the structure from ground level to the height of the roof.

**ELEVATION 03** 

CANBERRA **GRANNY FLAT BUILDERS** 

Disclaimer: based on the alternative roof designs and roof covering that you may select and the profile of your block, these elevations are subject to potential change.