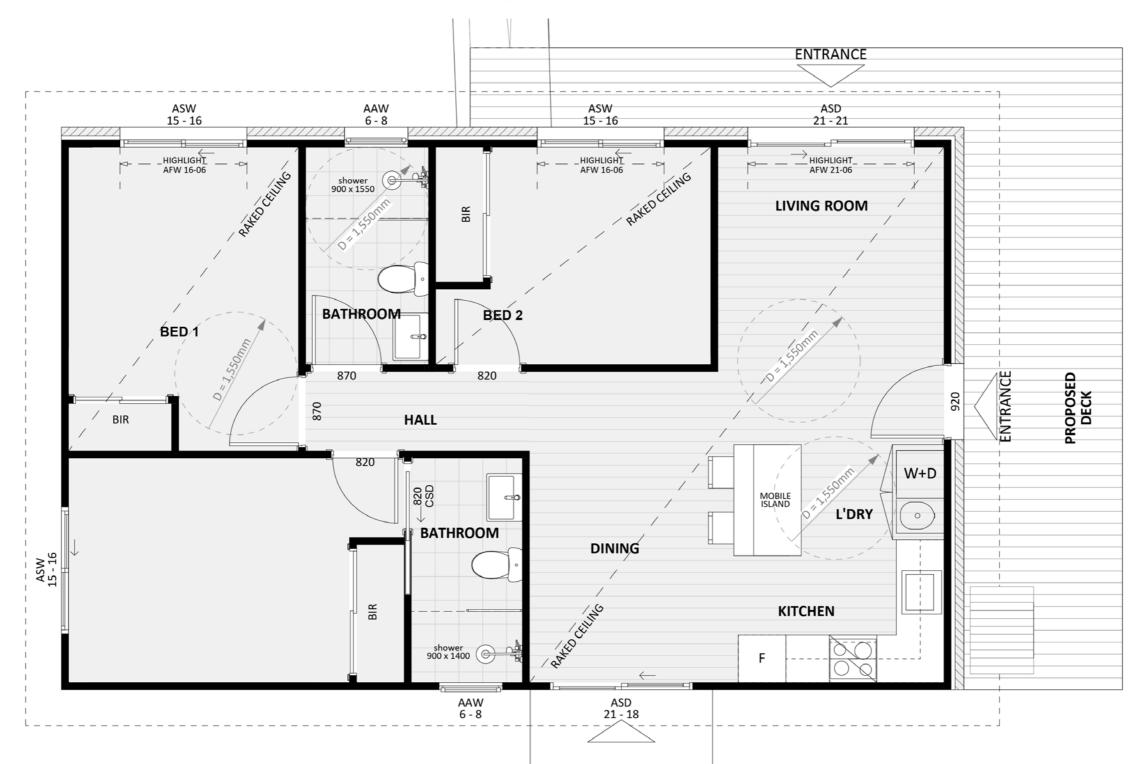

# **CANBERRA GRANNY FLAT BUILDERS**



CANBERRA GRANNY FLAT BUILDERS

## Exterior View 2 - Twilight





CANBERRA GRANNY FLAT BUILDERS

#### **Exterior View 3**



CANBERRA GRANNY FLAT BUILDERS

#### **Exterior View 4**







CANBERRA GRANNY FLAT BUILDERS

#### **Aerial Exterior View**



CANBERRA GRANNY FLAT BUILDERS

#### **Exterior Design**



 $\bigtriangledown$  NORTH-EAST ELEVATION

CANBERRA GRANNY FLAT BUILDERS

## Floorplan

7



CANBERRA **GRANNY FLAT BUILDERS** 

## Dimensional Floorplan



CANBERRA **GRANNY FLAT** BUILDERS

## Furniture Floorplan

9

An elevation is the height of the structure from ground level to the height of the roof.



**ELEVATION 01** 



CANBERRA **GRANNY FLAT BUILDERS** 

Disclaimer: based on the alternative roof designs and roof covering that you may select and the profile of your block, these elevations are subject to potential change.

#### Elevations 1

An elevation is the height of the structure from ground level to the height of the roof.



CANBERRA GRANNY FLAT BUILDERS

Disclaimer: based on the alternative roof designs and roof covering that you may select and the profile of your block,