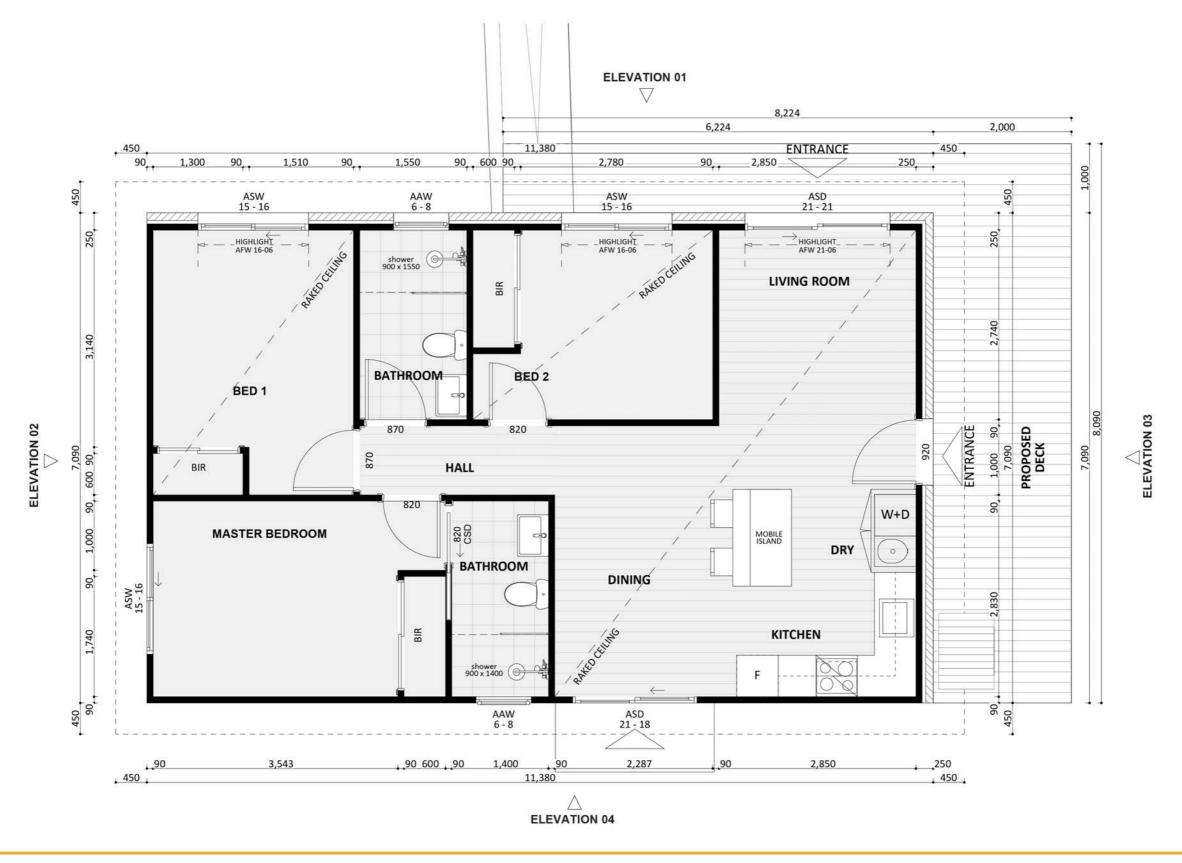

# **CANBERRA GRANNY FLAT BUILDERS**



CANBERRA GRANNY FLAT BUILDERS

## Exterior View 2 - Twilight





CANBERRA GRANNY FLAT BUILDERS

#### **Exterior View 3**



CANBERRA GRANNY FLAT BUILDERS

#### **Exterior View 4**







CANBERRA GRANNY FLAT BUILDERS

#### **Aerial Exterior View**



CANBERRA GRANNY FLAT BUILDERS

#### **Exterior Design**



 $\bigtriangledown$  NORTH-EAST ELEVATION

CANBERRA GRANNY FLAT BUILDERS

## Floorplan

7



CANBERRA **GRANNY FLAT BUILDERS** 

## Dimensional Floorplan



CANBERRA **GRANNY FLAT** BUILDERS

## Furniture Floorplan

9

An elevation is the height of the structure from ground level to the height of the roof.



**ELEVATION 01** 



CANBERRA **GRANNY FLAT BUILDERS** 

Disclaimer: based on the alternative roof designs and roof covering that you may select and the profile of your block, these elevations are subject to potential change.

#### Elevations 1

An elevation is the height of the structure from ground level to the height of the roof.



CANBERRA GRANNY FLAT BUILDERS

Disclaimer: based on the alternative roof designs and roof covering that you may select and the profile of your block, these elevations are subject to potential change.





canberragrannyflatbuilders.com.au

∑