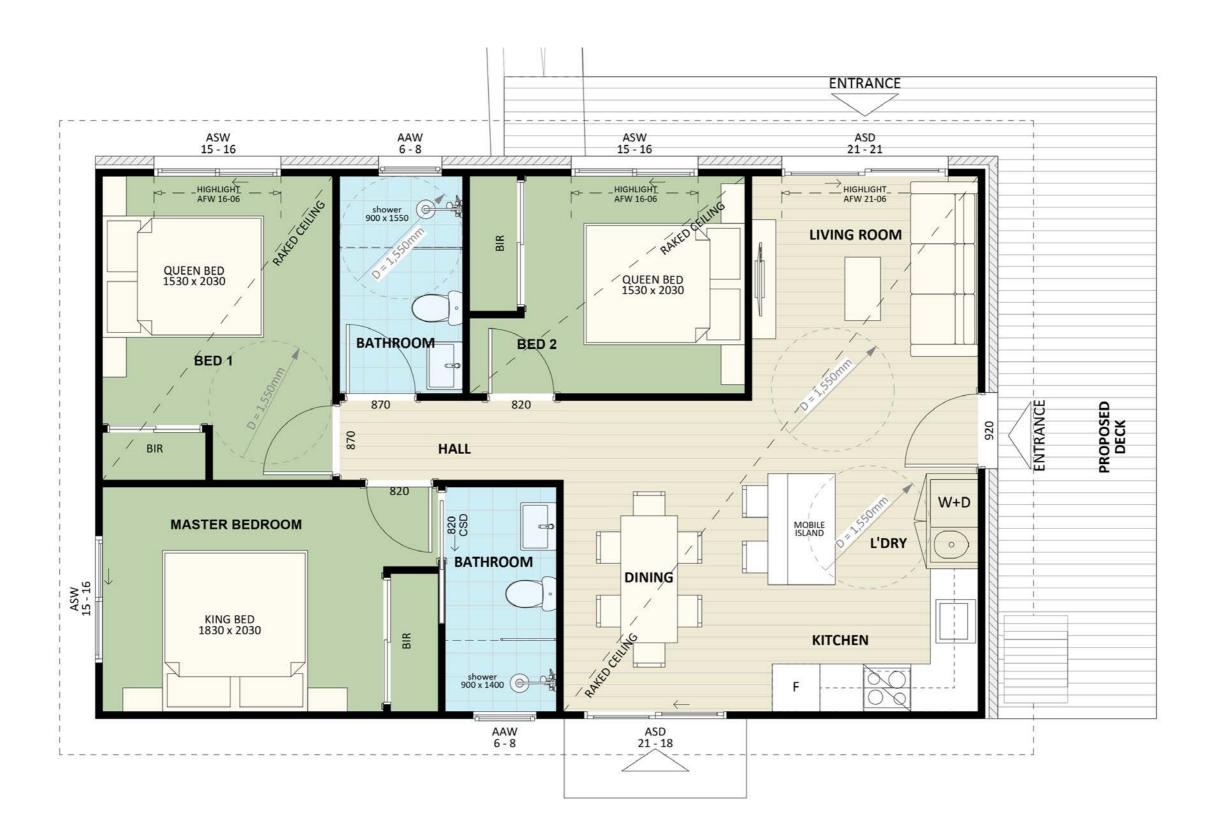

## Floorplan

7

CANBERRA **GRANNY FLAT BUILDERS** 

## Dimensional Floorplan

CANBERRA **GRANNY FLAT** BUILDERS

## Furniture Floorplan

9

An elevation is the height of the structure from ground level to the height of the roof.

**ELEVATION 01** 

CANBERRA **GRANNY FLAT BUILDERS** 

Disclaimer: based on the alternative roof designs and roof covering that you may select and the profile of your block, these elevations are subject to potential change.