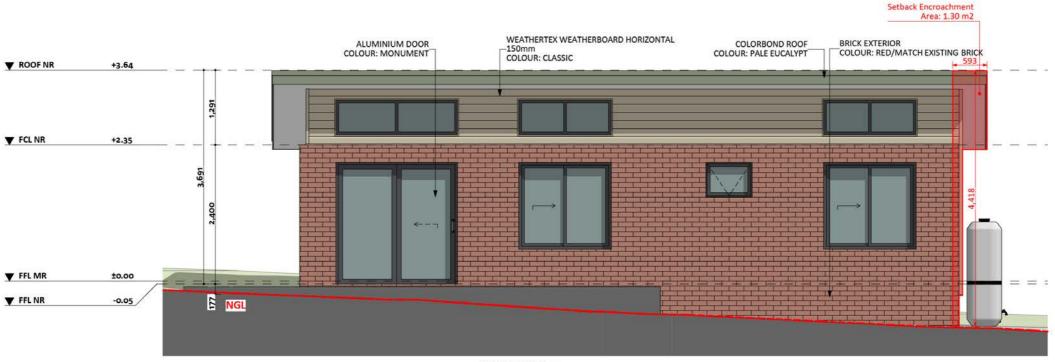

#### Elevations 1

An elevation is the height of the structure from ground level to the height of the roof.

CANBERRA GRANNY FLAT BUILDERS

Disclaimer: based on the alternative roof designs and roof covering that you may select and the profile of your block, these elevations are subject to potential change.