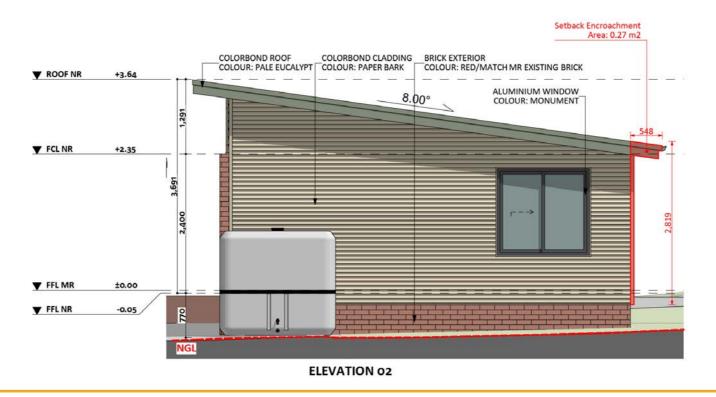

#### Elevations 1

An elevation is the height of the structure from ground level to the height of the roof.

CANBERRA GRANNY FLAT BUILDERS

Disclaimer: based on the alternative roof designs and roof covering that you may select and the profile of your block, these elevations are subject to potential change.