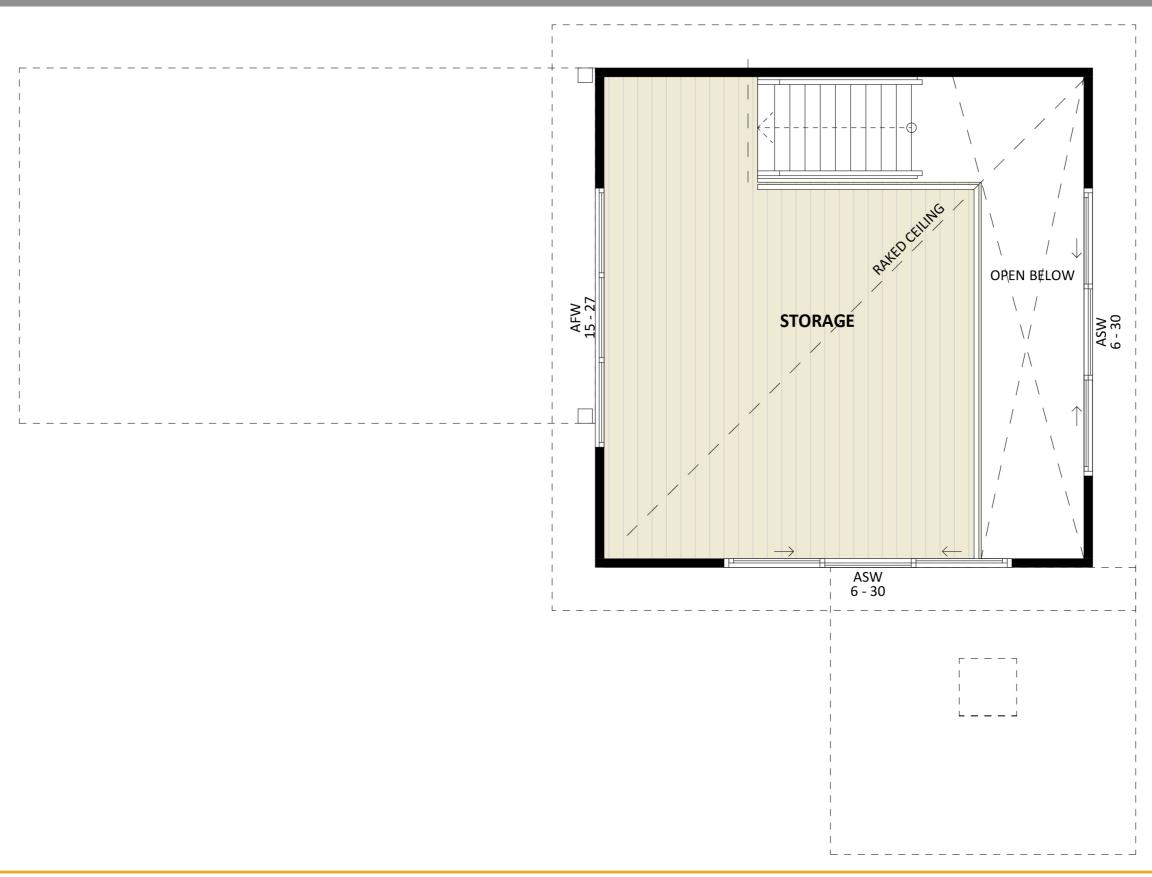

ACT Building Lic: 2012767







Design 93 Exterior View 2





Design 93 Exterior View 3









Design 93

Aerial View





Design 93 Exterior View





### Floorplan - Ground Floor





# Floorplan - First Floor





#### Dimensional Floorplan - Ground Floor





### Dimensional Floorplan - First Floor





### Furniture Floorplan - Ground Floor





## Furniture Floorplan - First Floor





#### Design 93

An elevation is the height of the structure from ground level to the height of the roof.





An elevation is the height of the structure from ground level to the height of the roof.







canberragrannyflatbuilders.com.au

fixedpriceextensions.com.au









MASTER BUILDERS ACT Building Lic: 2012767