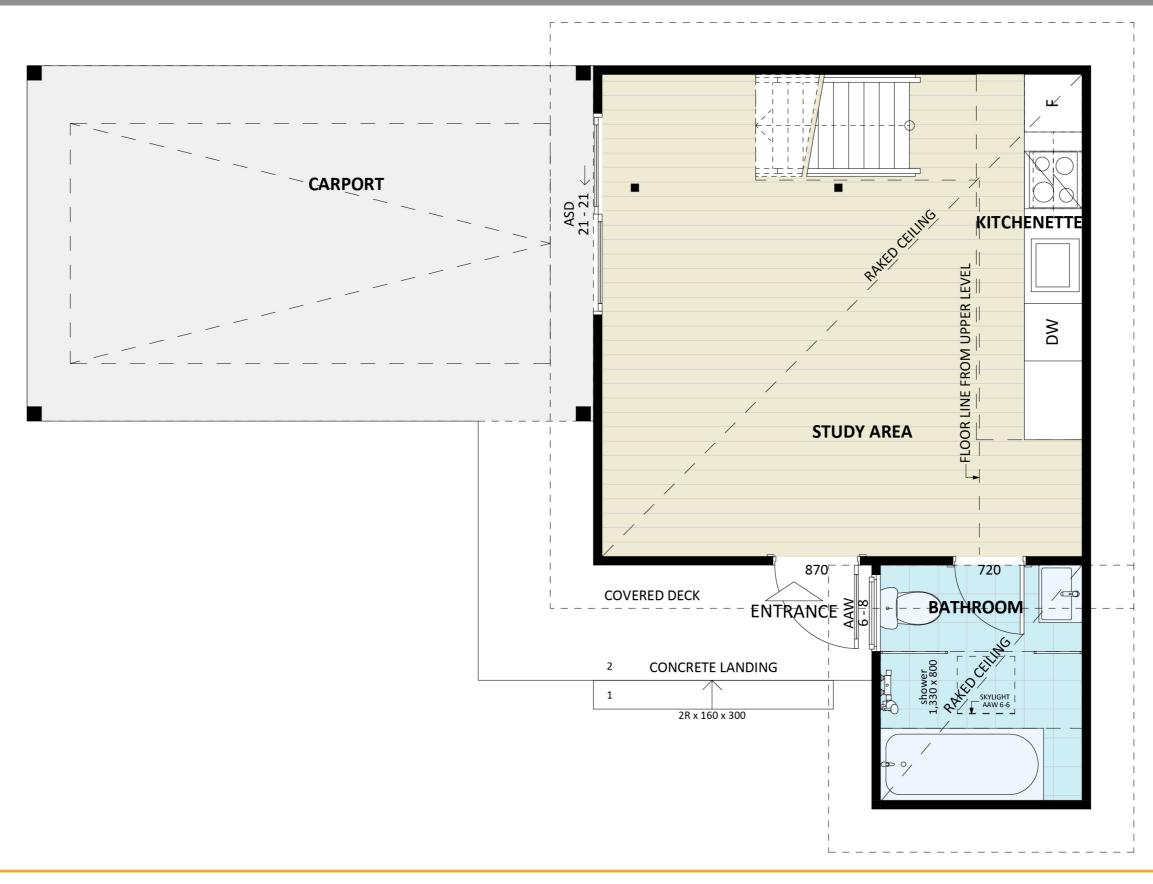

ACT Building Lic: 2012767







Design 93 Exterior View 2





Design 93 Exterior View 3









Design 93

Aerial View





Design 93 Exterior View





### Floorplan - Ground Floor





# Floorplan - First Floor





#### Dimensional Floorplan - Ground Floor





### Dimensional Floorplan - First Floor





### Furniture Floorplan - Ground Floor





## Furniture Floorplan - First Floor





#### Design 93

An elevation is the height of the structure from ground level to the height of the roof.





An elevation is the height of the structure from ground level to the height of the roof.







canberragrannyflatbuilders.com.au

fixedpriceextensions.com.au









MASTER BUILDERS ACT Building Lic: 2012767