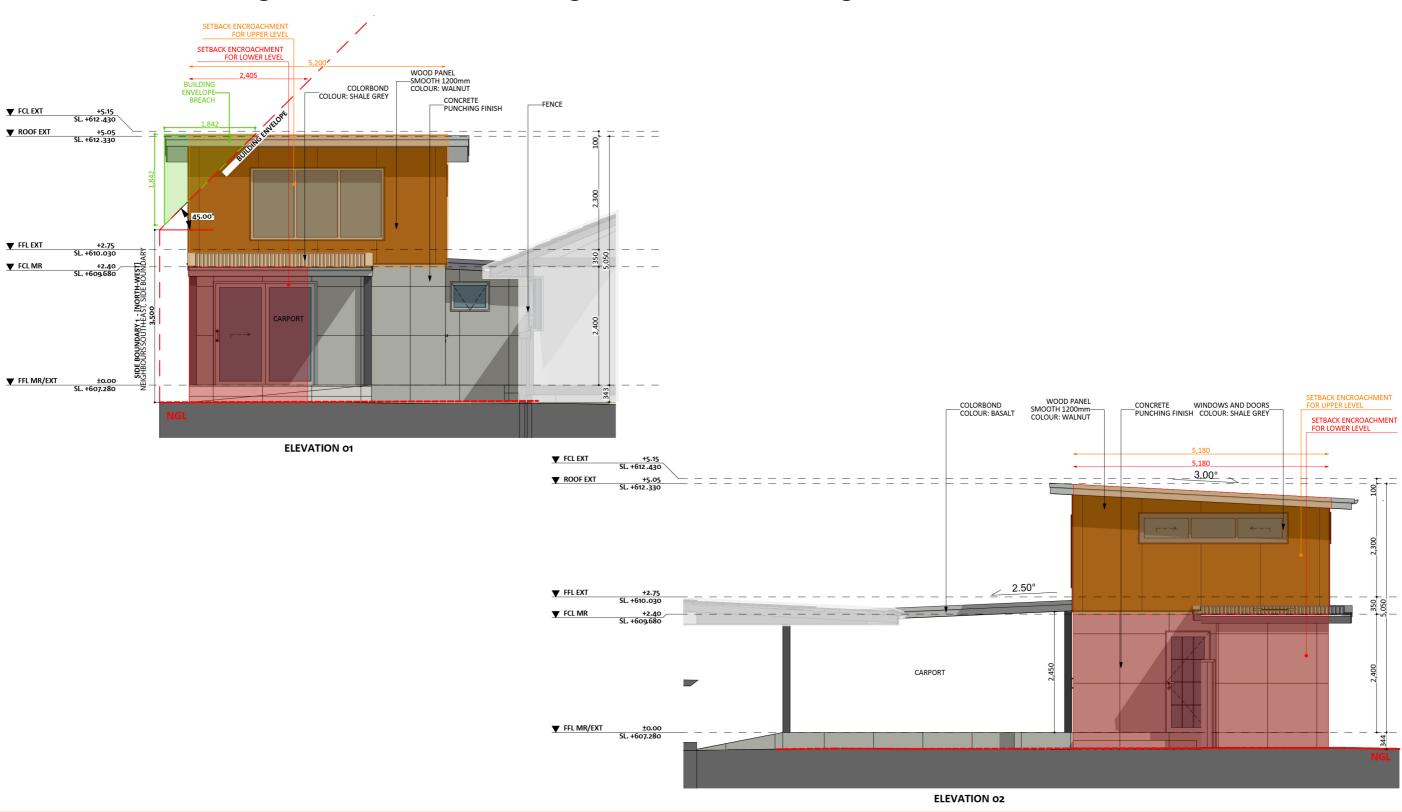

#### Design 93

An elevation is the height of the structure from ground level to the height of the roof.

An elevation is the height of the structure from ground level to the height of the roof.

canberragrannyflatbuilders.com.au