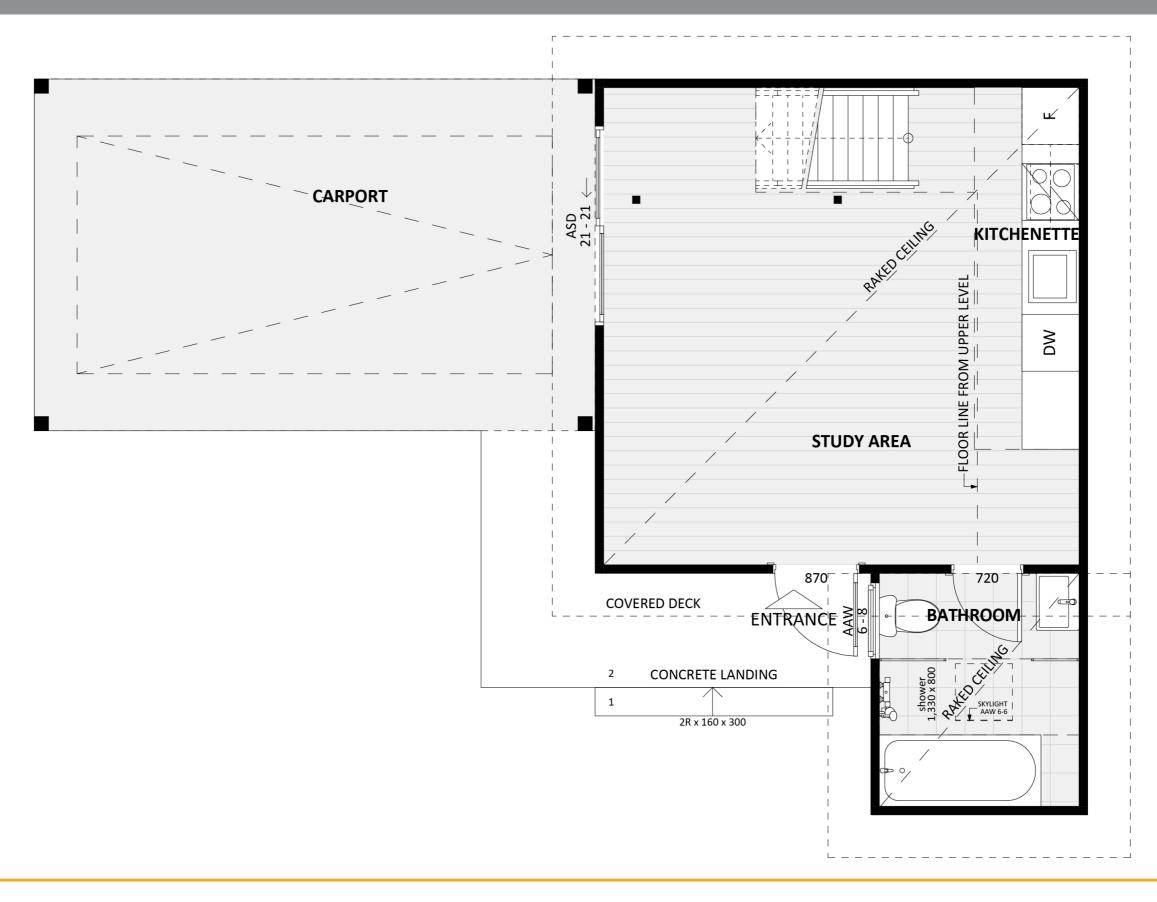

ACT Building Lic: 2012767







Design 93 Exterior View 2





Design 93 Exterior View 3









Design 93

Aerial View





Design 93 Exterior View





### Floorplan - Ground Floor





# Floorplan - First Floor





#### Dimensional Floorplan - Ground Floor





### Dimensional Floorplan - First Floor





### Furniture Floorplan - Ground Floor





## Furniture Floorplan - First Floor





#### Design 93

An elevation is the height of the structure from ground level to the height of the roof.





An elevation is the height of the structure from ground level to the height of the roof.







canberragrannyflatbuilders.com.au

fixedpriceextensions.com.au









MASTER BUILDERS ACT Building Lic: 2012767