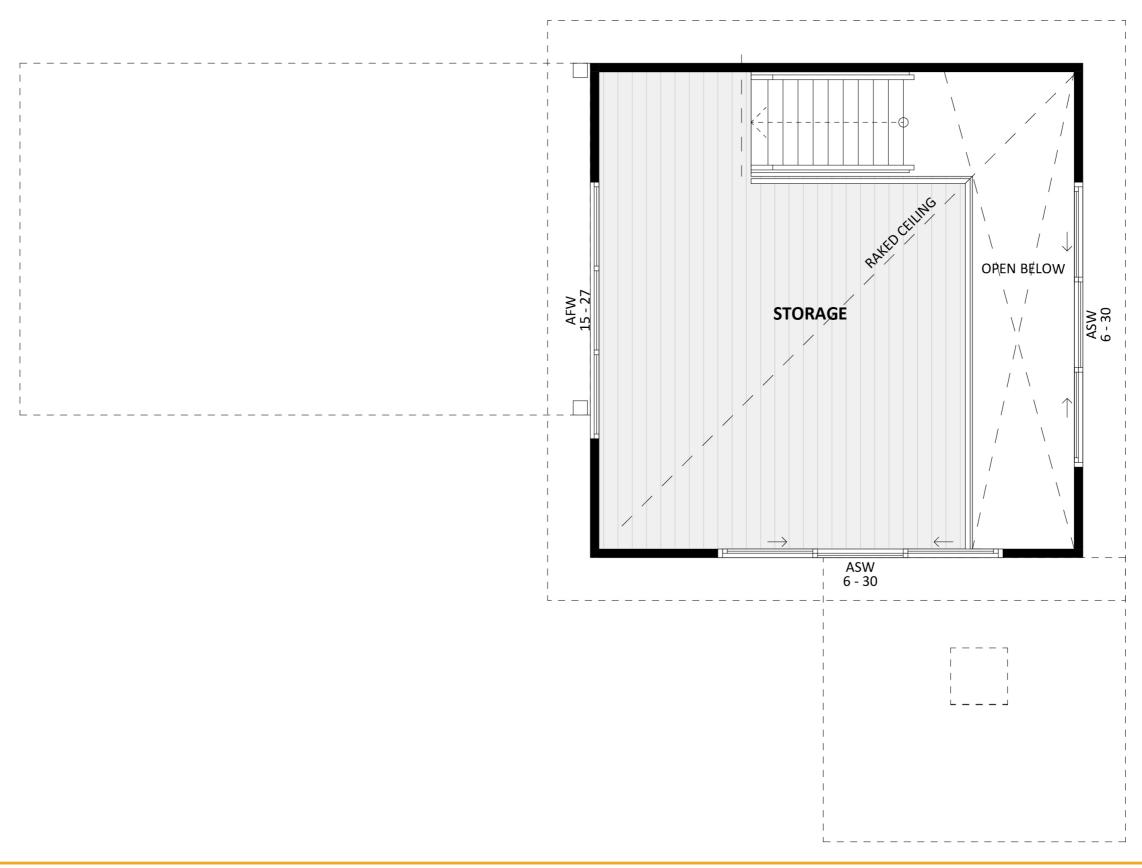

ACT Building Lic: 2012767







Design 93 Exterior View 2





Design 93 Exterior View 3









Design 93

Aerial View





Design 93 Exterior View





### Floorplan - Ground Floor





# Floorplan - First Floor





#### Dimensional Floorplan - Ground Floor





### Dimensional Floorplan - First Floor





### Furniture Floorplan - Ground Floor





## Furniture Floorplan - First Floor





#### Design 93

An elevation is the height of the structure from ground level to the height of the roof.





An elevation is the height of the structure from ground level to the height of the roof.







canberragrannyflatbuilders.com.au

fixedpriceextensions.com.au









MASTER BUILDERS ACT Building Lic: 2012767