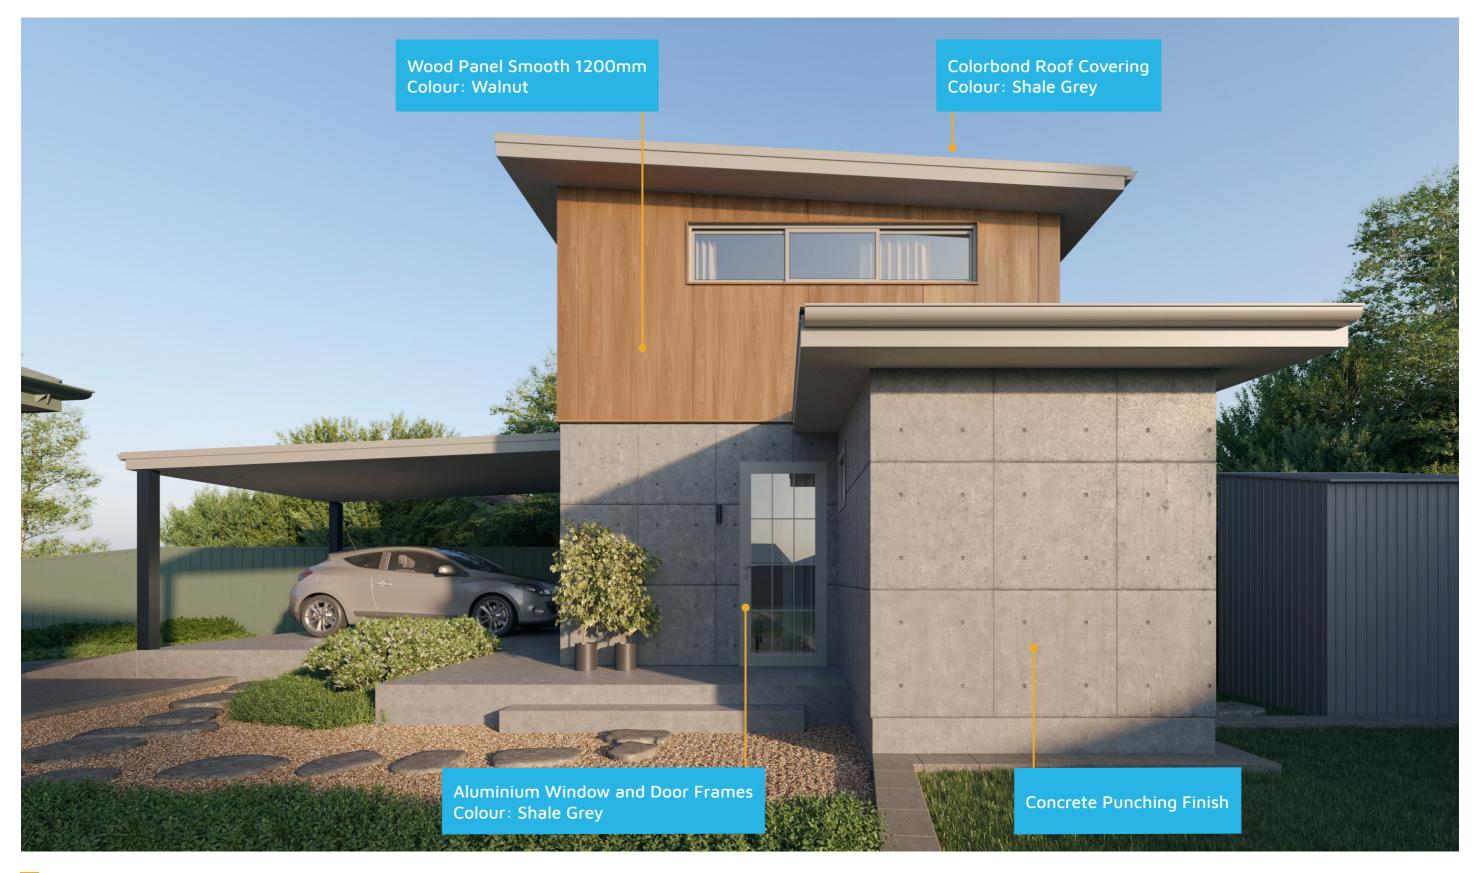

#### Design 93

An elevation is the height of the structure from ground level to the height of the roof.

An elevation is the height of the structure from ground level to the height of the roof.

canberragrannyflatbuilders.com.au