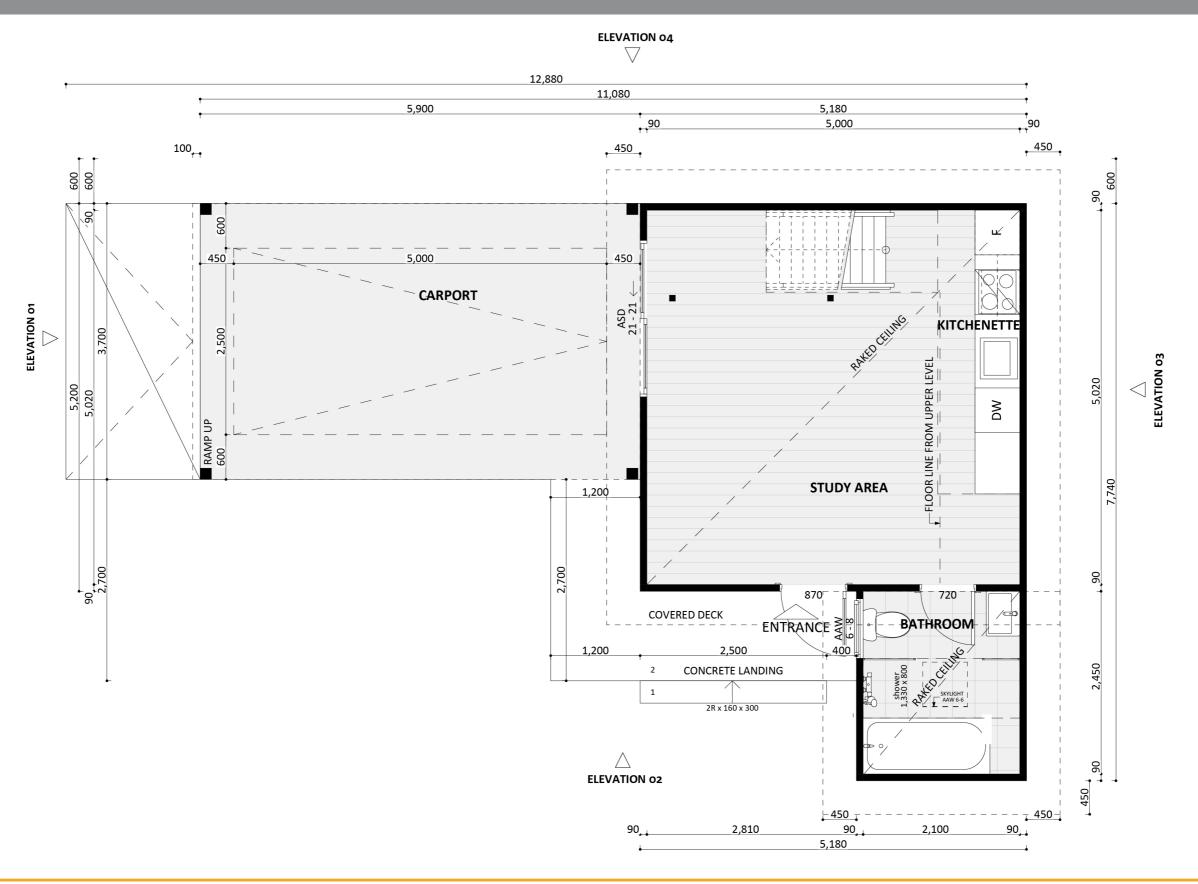

ACT Building Lic: 2012767







Design 93 Exterior View 2





Design 93 Exterior View 3









Design 93

Aerial View





Design 93 Exterior View





### Floorplan - Ground Floor





# Floorplan - First Floor





#### Dimensional Floorplan - Ground Floor





### Dimensional Floorplan - First Floor





### Furniture Floorplan - Ground Floor





## Furniture Floorplan - First Floor





#### Design 93

An elevation is the height of the structure from ground level to the height of the roof.





An elevation is the height of the structure from ground level to the height of the roof.







canberragrannyflatbuilders.com.au

fixedpriceextensions.com.au









MASTER BUILDERS ACT Building Lic: 2012767