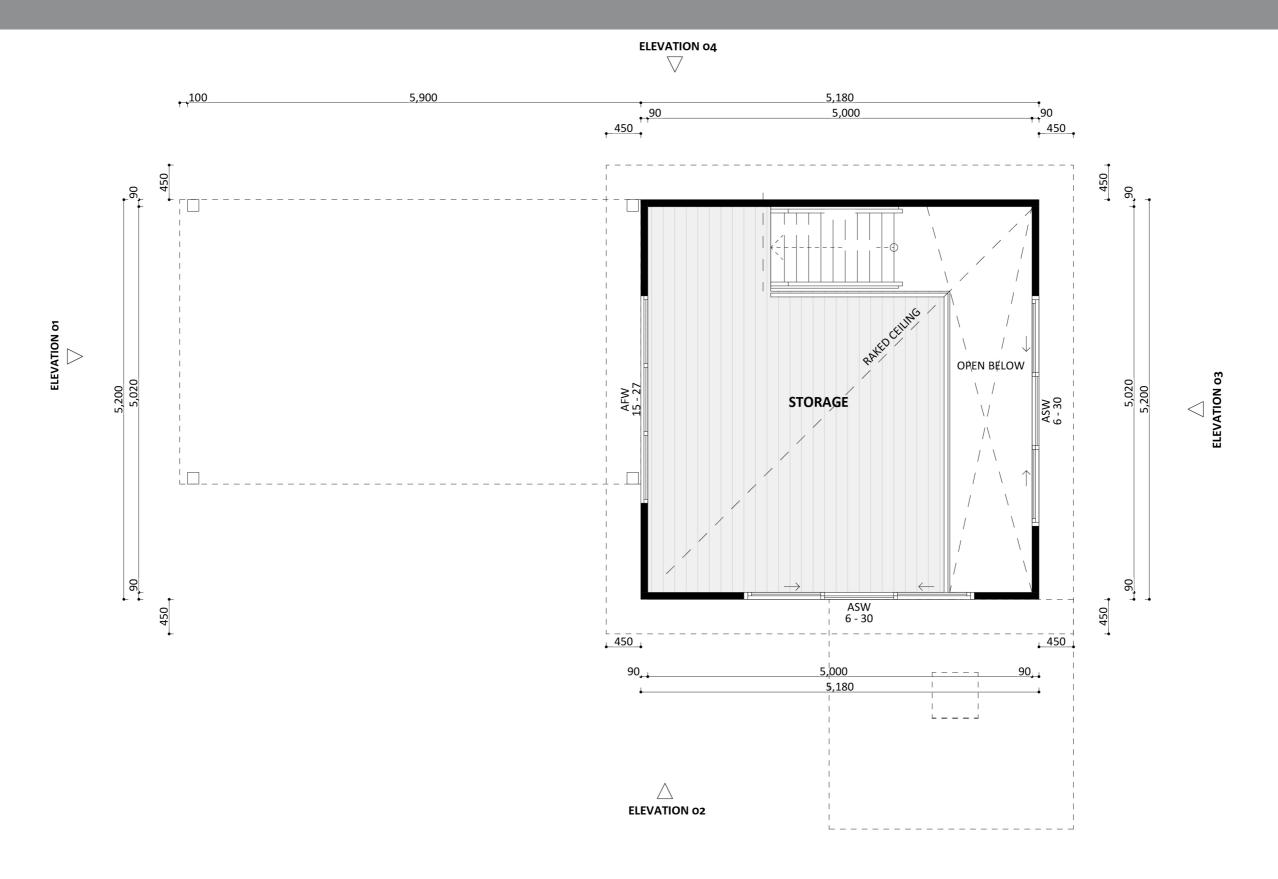

ACT Building Lic: 2012767







Design 93 Exterior View 2





Design 93 Exterior View 3









Design 93

Aerial View





Design 93 Exterior View





### Floorplan - Ground Floor





# Floorplan - First Floor





#### Dimensional Floorplan - Ground Floor





### Dimensional Floorplan - First Floor





### Furniture Floorplan - Ground Floor





## Furniture Floorplan - First Floor





#### Design 93

An elevation is the height of the structure from ground level to the height of the roof.





An elevation is the height of the structure from ground level to the height of the roof.







canberragrannyflatbuilders.com.au

fixedpriceextensions.com.au









MASTER BUILDERS ACT Building Lic: 2012767