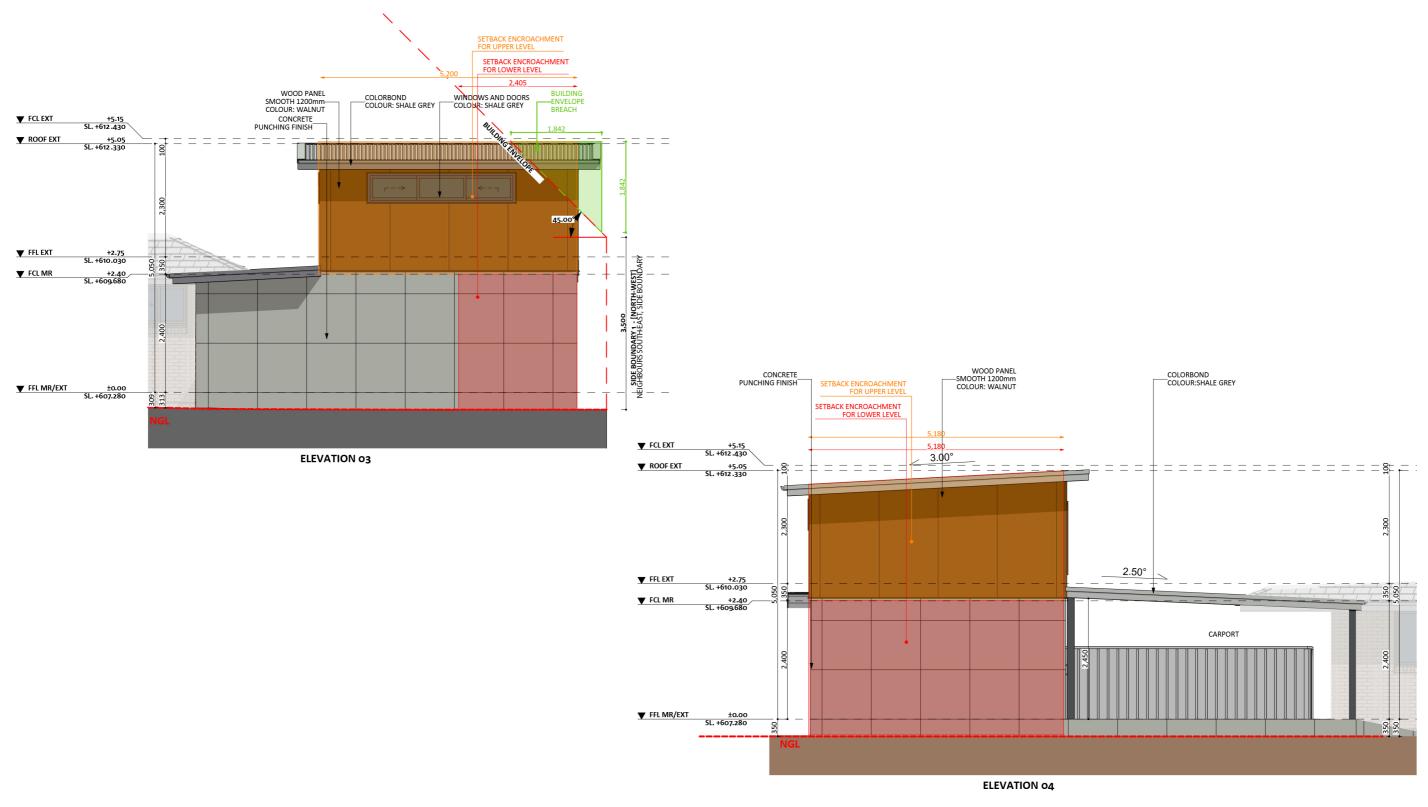

#### Design 93

An elevation is the height of the structure from ground level to the height of the roof.

An elevation is the height of the structure from ground level to the height of the roof.

canberragrannyflatbuilders.com.au