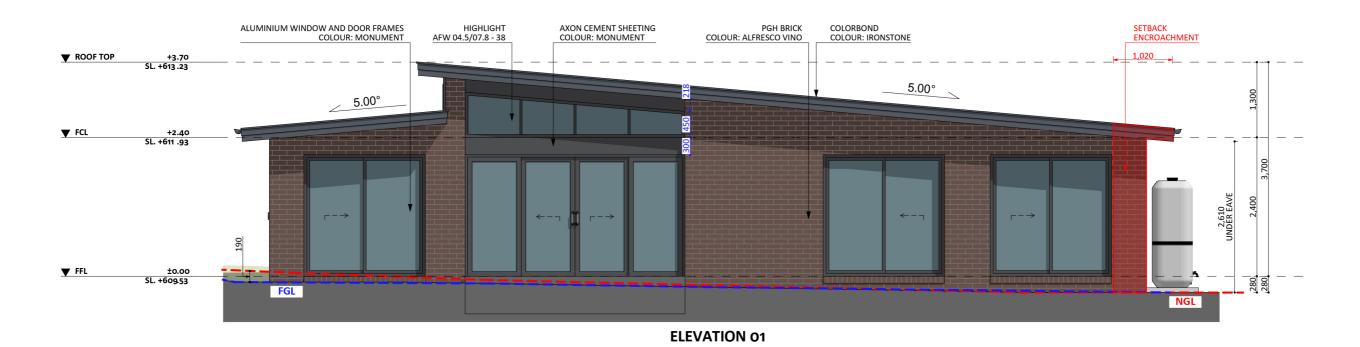

V ELEVATION 01

## Design 346

An elevation is the height of the structure from ground level to the height of the roof.

An elevation is the height of the structure from ground level to the height of the roof.

canberragrannyflatbuilders.com.au