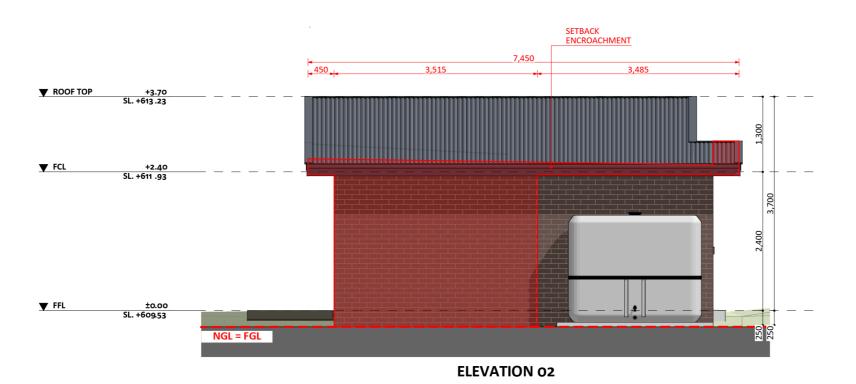

## Design 346

An elevation is the height of the structure from ground level to the height of the roof.

An elevation is the height of the structure from ground level to the height of the roof.

canberragrannyflatbuilders.com.au