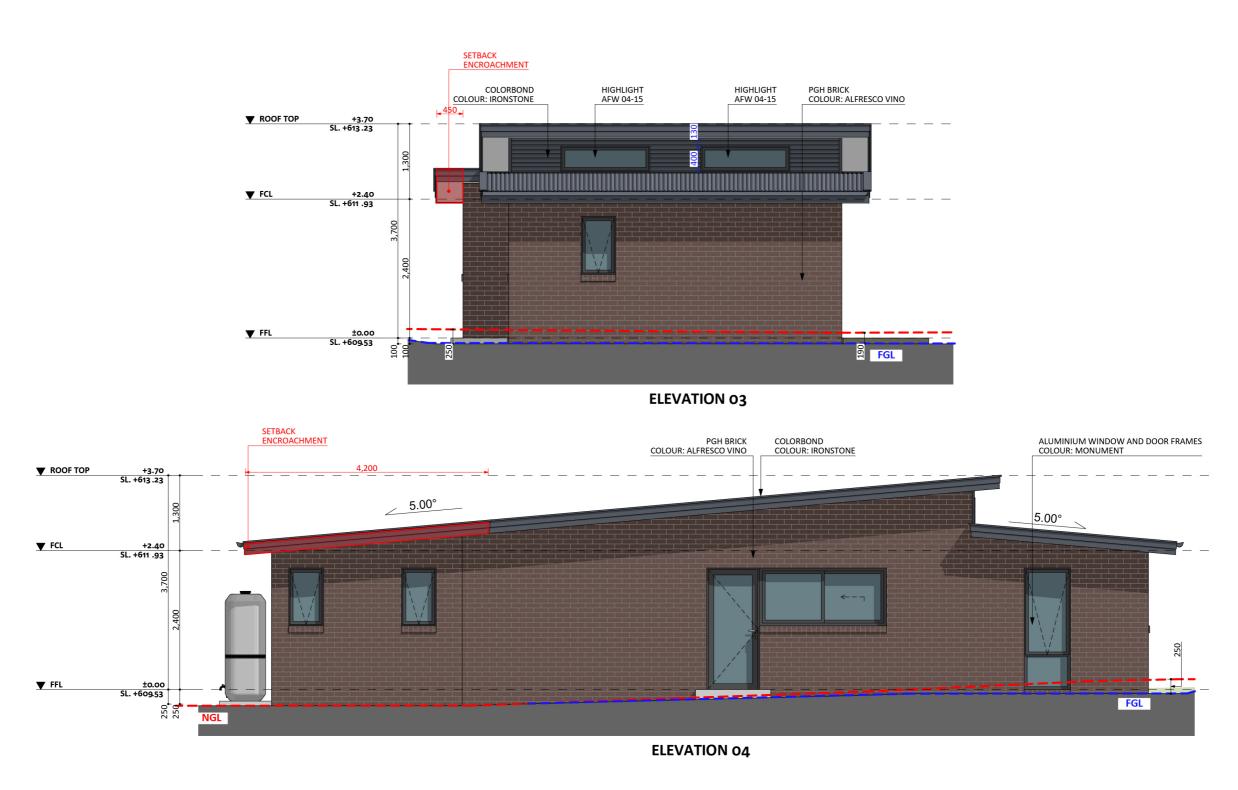

## Design 346

An elevation is the height of the structure from ground level to the height of the roof.

An elevation is the height of the structure from ground level to the height of the roof.

canberragrannyflatbuilders.com.au