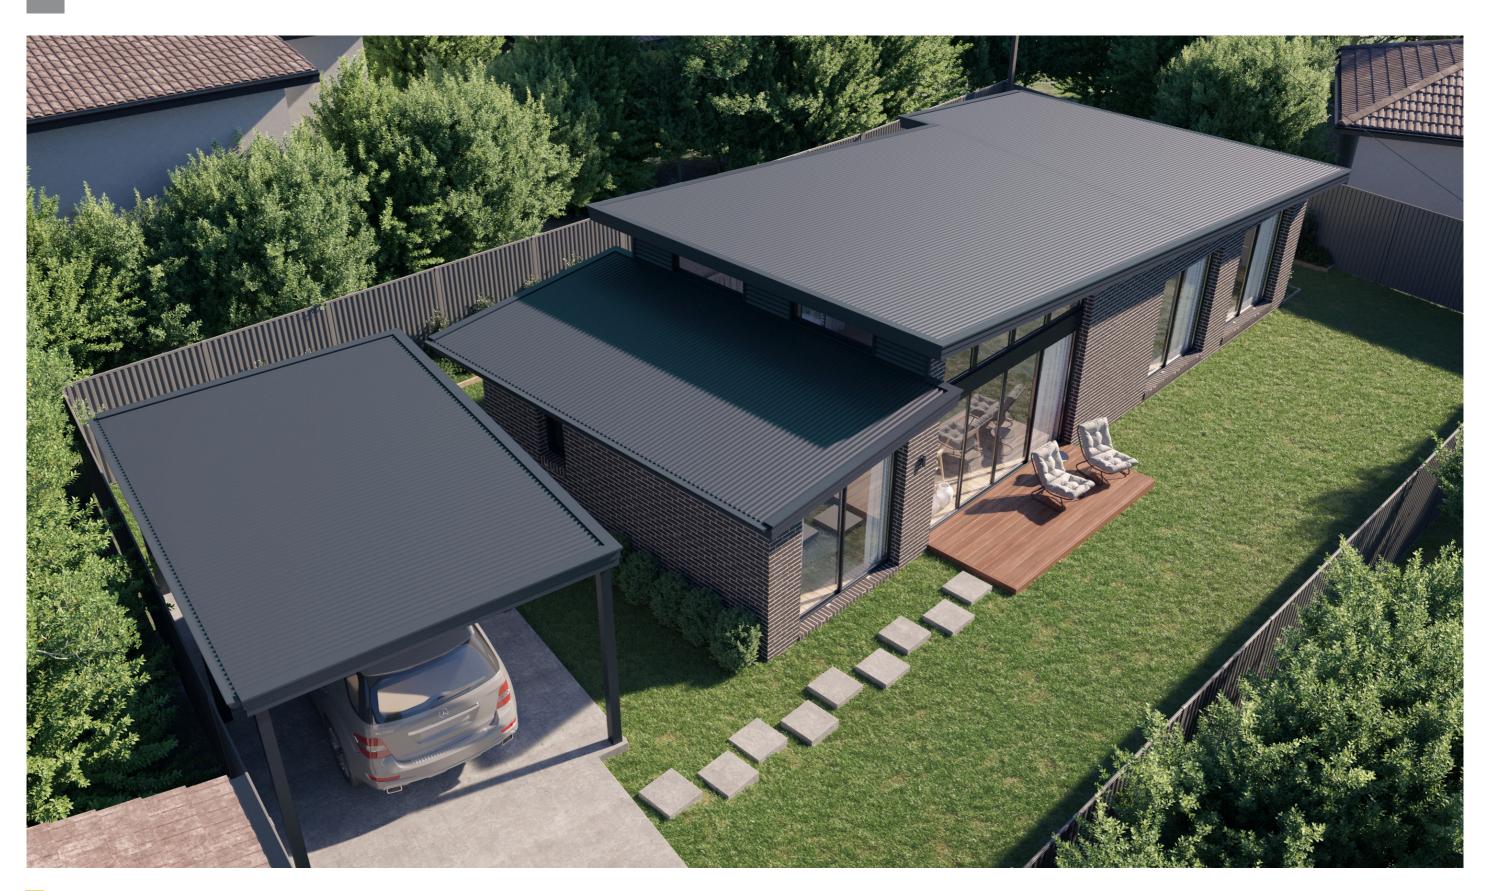

ACT Building Lic: 3462767

Design 346 Exterior View 2

Design 346 Exterior View 3

Design 346

## Design 346

An elevation is the height of the structure from ground level to the height of the roof.

An elevation is the height of the structure from ground level to the height of the roof.

canberragrannyflatbuilders.com.au