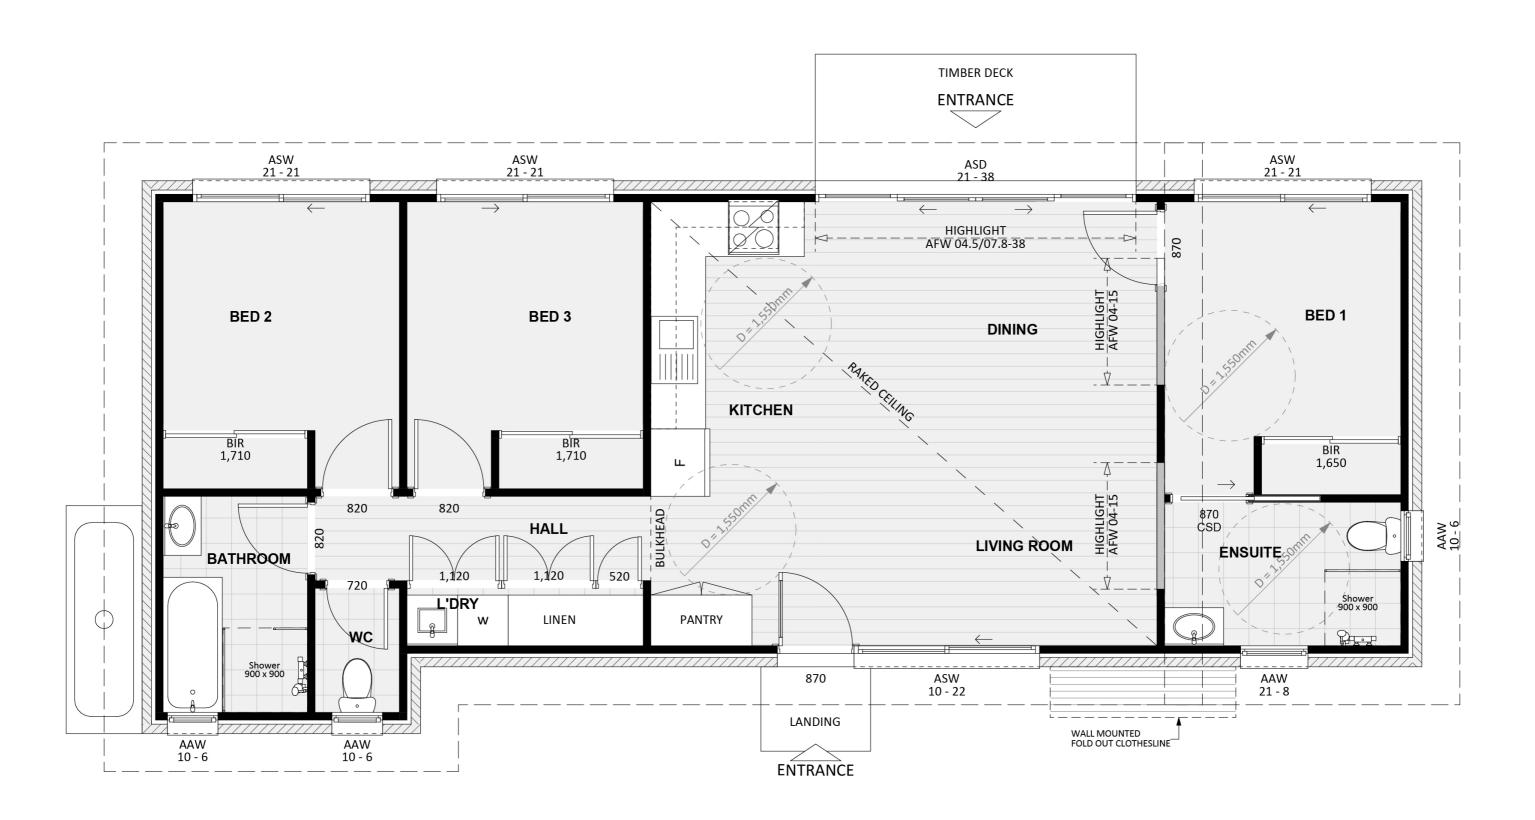

## Dimensional Floorplan

## 90 1,000 2,800 6,000 3,802 TIMBER DECK **ENTRANCE** 450 HIGHLIGHT AFW 04.5/07.8-38 BED 2 BED 1 BED 3 DINING △ ELEVATION 03 KITCHEN ELEVATION 02 BIR 1,710 BIR 1,710 BIR 1,650 HALL LIVING ROOM ENSUITE BATHROOM 520 PANTRY 870 LANDING WALL MOUNTED FOLD OUT CLOTHESLINE ENTRANCE 90 1,000 2,800 **↓**90 6,000 1,710 2,640 11,870 △ ELEVATION 04