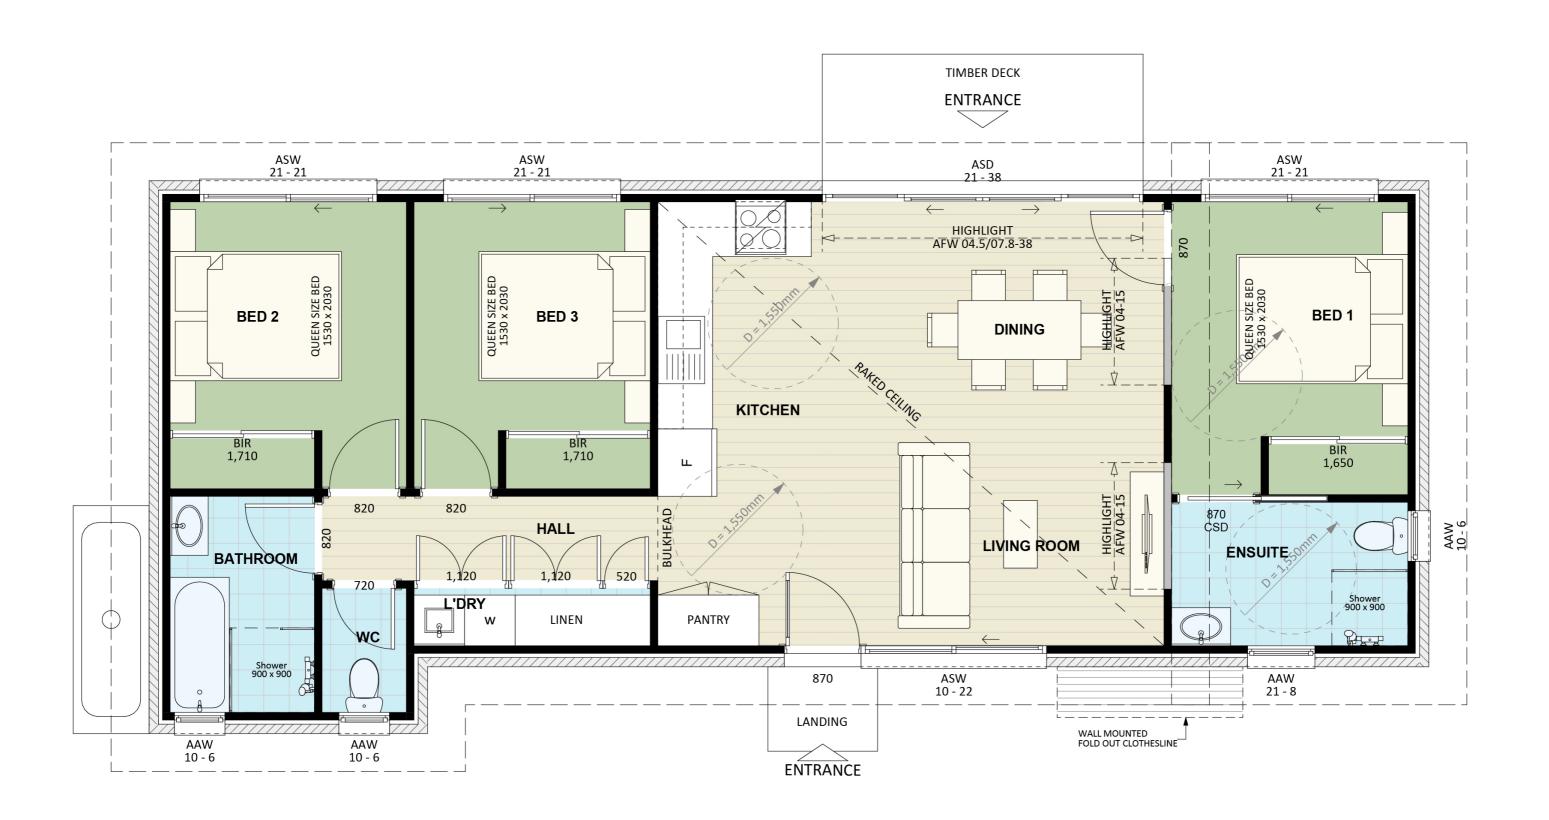

ACT Building Lic: 3462767



Design 346 Exterior View 2





Design 346 Exterior View 3













Design 346









## Dimensional Floorplan

## 90 1,000 2,800 6,000 3,802 TIMBER DECK **ENTRANCE** 450 HIGHLIGHT AFW 04.5/07.8-38 BED 2 BED 1 BED 3 DINING △ ELEVATION 03 KITCHEN ELEVATION 02 BIR 1,710 BIR 1,710 BIR 1,650 HALL LIVING ROOM ENSUITE BATHROOM 520 PANTRY 870 LANDING WALL MOUNTED FOLD OUT CLOTHESLINE ENTRANCE 90 1,000 2,800 **↓**90 6,000 1,710 2,640 11,870 △ ELEVATION 04

V ELEVATION 01



## Furniture Floorplan





## Design 346

An elevation is the height of the structure from ground level to the height of the roof.







An elevation is the height of the structure from ground level to the height of the roof.







canberragrannyflatbuilders.com.au



**\**1300 979 658





MASTER BUILDERS ACT Building Lic: 2012767